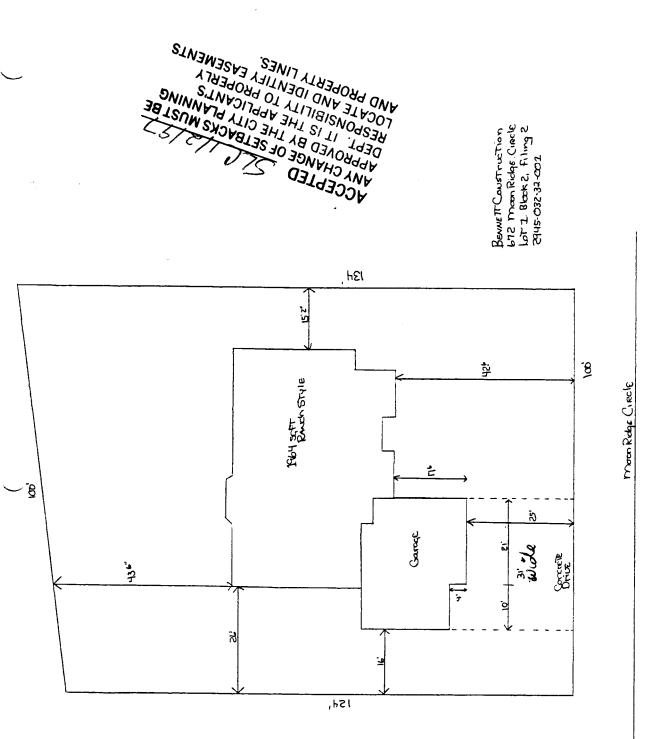

| Single Family Resid<br>Grand Junction Comr<br>THIS SECTION TO B<br>BLDG ADDRESS <u>672 Moo Robe Cie</u>                                                                                | BLDG PERMIT NO. 58641<br>NG CLEARANCE<br>dential and Accessory Structures)<br>munity Development Department<br>BE COMPLETED BY APPLICANT Total                                                                                                                                                                                                                                                                        |
|----------------------------------------------------------------------------------------------------------------------------------------------------------------------------------------|-----------------------------------------------------------------------------------------------------------------------------------------------------------------------------------------------------------------------------------------------------------------------------------------------------------------------------------------------------------------------------------------------------------------------|
| PLANNII<br>(Single Family Resid<br>Grand Junction Comr<br>THIS SECTION TO B<br>BLDG ADDRESS 672 Mag Robe Cie                                                                           | dential and Accessory Structures)<br>munity Development Department                                                                                                                                                                                                                                                                                                                                                    |
| BLDG ADDRESS 672 Moon Robe Cie                                                                                                                                                         |                                                                                                                                                                                                                                                                                                                                                                                                                       |
|                                                                                                                                                                                        | <b>a</b>                                                                                                                                                                                                                                                                                                                                                                                                              |
|                                                                                                                                                                                        | TAX SCHEDULE NO. 2845 032-32-002                                                                                                                                                                                                                                                                                                                                                                                      |
| SUBDIVISION Man Runge talls                                                                                                                                                            | SQ. FT. OF PROPOSED BLDG(S)/ADDITION                                                                                                                                                                                                                                                                                                                                                                                  |
| FILING Z BLK Z LOT 1                                                                                                                                                                   |                                                                                                                                                                                                                                                                                                                                                                                                                       |
| "OWNER DEWNETT CONSTRUCTION                                                                                                                                                            | NO. OF DWELLING UNITS<br>BEFORE:AFTER:THIS CONSTRUCT                                                                                                                                                                                                                                                                                                                                                                  |
| 1) ADDRESS 833245 Ed.<br>1) TELEPHONE 241-0795                                                                                                                                         | NO. OF BLDGS ON PARCEL<br>BEFORE:AFTER:THIS CONSTRUCT                                                                                                                                                                                                                                                                                                                                                                 |
| (2) APPLICANT LANGE BENNED                                                                                                                                                             |                                                                                                                                                                                                                                                                                                                                                                                                                       |
| <sup>(2)</sup> ADDRESS                                                                                                                                                                 | _ DESCRIPTION OF WORK AND INTENDED USE:                                                                                                                                                                                                                                                                                                                                                                               |
|                                                                                                                                                                                        | New Sinde tamely.                                                                                                                                                                                                                                                                                                                                                                                                     |
|                                                                                                                                                                                        | er, showing all existing and proposed structure location(s), par<br>operty, and all easements and rights-of-way which abut the parc                                                                                                                                                                                                                                                                                   |
| THIS SECTION TO BE COMPLETED BY C<br>ZONE $PR2,3$<br>SETBACKS: Front $20'$ from property line (PL<br>or from center of ROW, whichever is greater<br>Side $10'$ from PL Rear $20'$ from | Special Conditions                                                                                                                                                                                                                                                                                                                                                                                                    |
| Maximum Height                                                                                                                                                                         | CENSUS TRACT TO TRAFFIC ZONE                                                                                                                                                                                                                                                                                                                                                                                          |
| Department. The structure authorized by this application<br>a Certificate of Occupancy has been issued by the Buil<br>I hereby acknowledge that I have read this application ar        | pproved, in writing, by the Director of the Community Develop<br>n cannot be occupied until a final inspection has been completed<br>ilding Department (Section 305, Uniform Building Code).<br>nd the information is correct; I agree to comply with any and all co<br>to the project. I understand that failure to comply shall result in<br>the to non-use of the building(s).<br>Date $12-37.96$<br>Date $1/2/97$ |
|                                                                                                                                                                                        |                                                                                                                                                                                                                                                                                                                                                                                                                       |
|                                                                                                                                                                                        |                                                                                                                                                                                                                                                                                                                                                                                                                       |
| Additional water and/or sewer tap fee(s) are required:                                                                                                                                 | YES X NO W/O No. 278                                                                                                                                                                                                                                                                                                                                                                                                  |