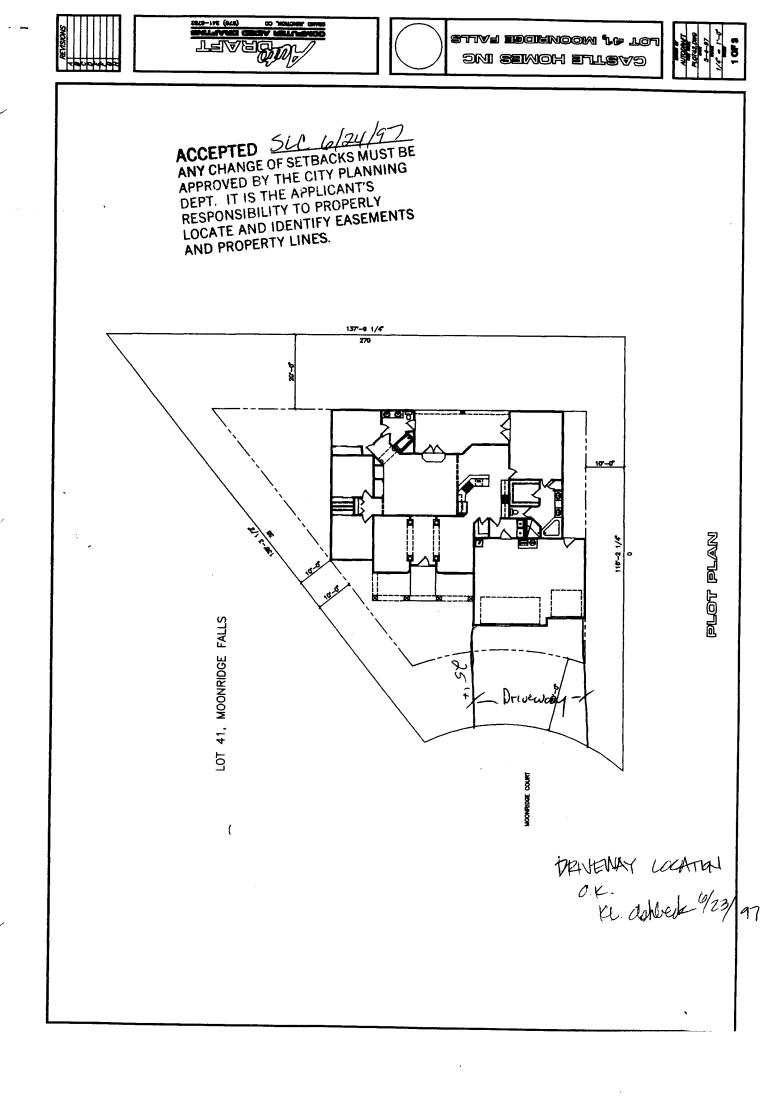

| • | FEE \$ 1000<br>TCP \$ 50000                                                                                                                                                                                                                                                                                                                                                                                                    | BLDG PERMIT NO. 40833                                                                                                                                                                                                                                                                                                                                                                                                            |
|---|--------------------------------------------------------------------------------------------------------------------------------------------------------------------------------------------------------------------------------------------------------------------------------------------------------------------------------------------------------------------------------------------------------------------------------|----------------------------------------------------------------------------------------------------------------------------------------------------------------------------------------------------------------------------------------------------------------------------------------------------------------------------------------------------------------------------------------------------------------------------------|
| ) | PLANNIN<br>(Single Family Reside                                                                                                                                                                                                                                                                                                                                                                                               | G CLEARANCE<br>ntial and Accessory Structures)<br>unity Development Department                                                                                                                                                                                                                                                                                                                                                   |
|   | 🖙 THIS SECTION TO BE                                                                                                                                                                                                                                                                                                                                                                                                           |                                                                                                                                                                                                                                                                                                                                                                                                                                  |
|   | BLDG ADDRESS 682 Moonridge Ct                                                                                                                                                                                                                                                                                                                                                                                                  | TAX SCHEDULE NO. 2945-032-19012                                                                                                                                                                                                                                                                                                                                                                                                  |
|   | SUBDIVISION MOON RIDGE CF                                                                                                                                                                                                                                                                                                                                                                                                      |                                                                                                                                                                                                                                                                                                                                                                                                                                  |
|   | FILING / BLK LOT 41                                                                                                                                                                                                                                                                                                                                                                                                            | SQ. FT. OF EXISTING BLDG(S)                                                                                                                                                                                                                                                                                                                                                                                                      |
|   | "OWNER SAM MUTURSKY                                                                                                                                                                                                                                                                                                                                                                                                            | NO. OF DWELLING UNITS<br>BEFORE:AFTER:THIS CONSTRUCTION                                                                                                                                                                                                                                                                                                                                                                          |
|   | "ADDRESS 2229 Redlands PKur                                                                                                                                                                                                                                                                                                                                                                                                    | A The second                                                                                                                                                                                                                                                                                                                   |
|   | (1) TELEPHONE 245-4136                                                                                                                                                                                                                                                                                                                                                                                                         | NO. OF BLDGS ON PARCEL / THIS CONSTRUCTION                                                                                                                                                                                                                                                                                                                                                                                       |
|   | (2) APPLICANT CASTLE HOMBS INC                                                                                                                                                                                                                                                                                                                                                                                                 | USE OF EXISTING BLDGS                                                                                                                                                                                                                                                                                                                                                                                                            |
|   | (2) ADDRESS 556 25 RD Grand for 40 8150                                                                                                                                                                                                                                                                                                                                                                                        | DESCRIPTION OF WORK AND INTENDED USE:                                                                                                                                                                                                                                                                                                                                                                                            |
|   | (2) TELEPHONE (970) 243-9708                                                                                                                                                                                                                                                                                                                                                                                                   | SFR                                                                                                                                                                                                                                                                                                                                                                                                                              |
|   |                                                                                                                                                                                                                                                                                                                                                                                                                                | , showing all existing and proposed structure location(s), parking,<br>arty, and all easements and rights-of-way which abut the parcel.                                                                                                                                                                                                                                                                                          |
|   | THIS SECTION TO BE COMPLETED BY CO<br>ZONE $PR2.3$<br>SETBACKS: Front $20^{\prime}$ from property line (PL)<br>or from center of ROW, whichever is greater<br>Side $10^{\prime}$ from PL Rear $20^{\prime}$ from P                                                                                                                                                                                                             | Special Conditions                                                                                                                                                                                                                                                                                                                                                                                                               |
|   | Maximum Height                                                                                                                                                                                                                                                                                                                                                                                                                 | CENSUS TRACT _/D TRAFFIC ZONE _/9                                                                                                                                                                                                                                                                                                                                                                                                |
|   | Department. The structure authorized by this application of<br>a Certificate of Occupancy has been issued by the Build<br>I hereby acknowledge that I have read this application and<br>ordinances, laws, regulations or restrictions which apply to<br>action, which may include but not necessarily be limited to<br>Applicant Signature<br>Department Approval<br>Additional water and/or sewer tap fee(s) are required: Ye | roved, in writing, by the Director of the Community Development<br>cannot be occupied until a final inspection has been completed and<br>ing Department (Section 305, Uniform Building Code).<br>If the information is correct; I agree to comply with any and all codes,<br>the project. I understand that failure to comply shall result in legal<br>to non-use of the building(s).<br>Date $6/24/27$<br>ES NO W/O No. $10302$ |
|   |                                                                                                                                                                                                                                                                                                                                                                                                                                |                                                                                                                                                                                                                                                                                                                                                                                                                                  |
|   | Utility Accounting                                                                                                                                                                                                                                                                                                                                                                                                             | Date <u><u></u><u></u><u></u><u></u><u></u><u></u><u></u><u></u><u></u><u></u><u></u><u></u><u></u><u></u><u></u><u></u><u></u><u></u><u></u></u>                                                                                                                                                                                                                                                                                |