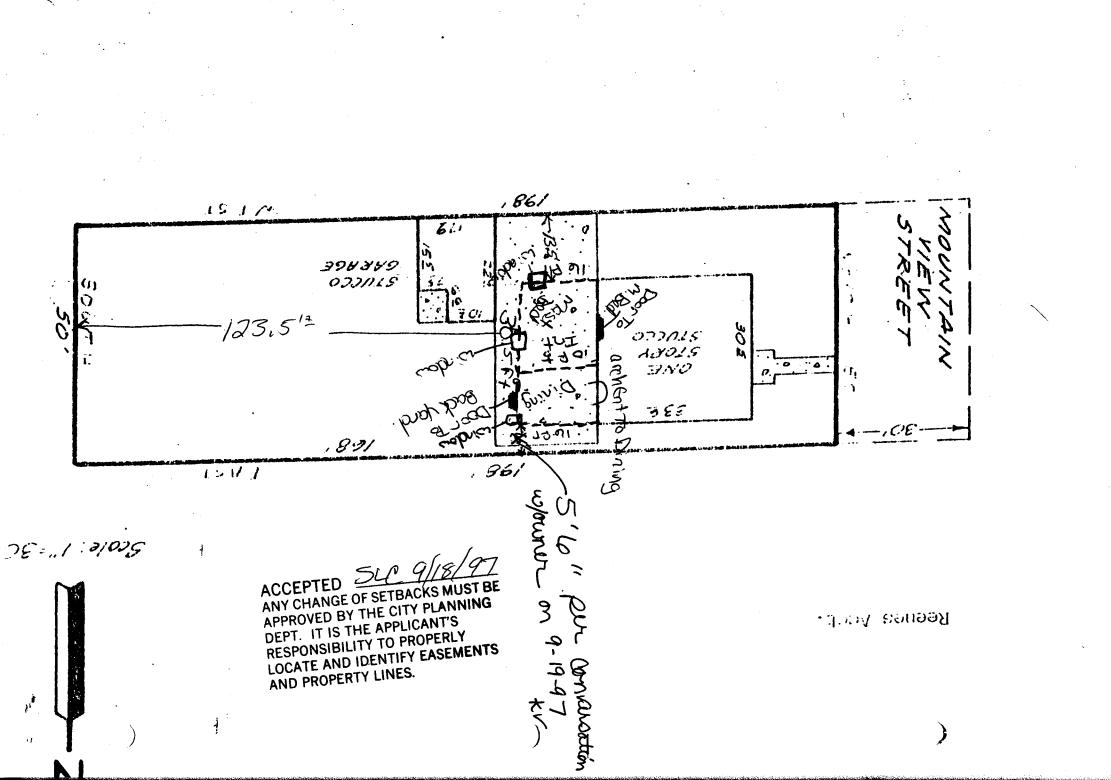

| - <b>F</b>                                                                                                                                                                                                                                                                                                                                                  | FEE\$ 10.00<br>TCP \$                                   | BLDG PERMIT NO. LEZILE 3                                                                                                                                                              |  |  |  |  |  |  |  |
|-------------------------------------------------------------------------------------------------------------------------------------------------------------------------------------------------------------------------------------------------------------------------------------------------------------------------------------------------------------|---------------------------------------------------------|---------------------------------------------------------------------------------------------------------------------------------------------------------------------------------------|--|--|--|--|--|--|--|
|                                                                                                                                                                                                                                                                                                                                                             | PLANNIN                                                 |                                                                                                                                                                                       |  |  |  |  |  |  |  |
| (Single Family Residential and Accessory Structures)   (3792-                                                                                                                                                                                                                                                                                               |                                                         |                                                                                                                                                                                       |  |  |  |  |  |  |  |
|                                                                                                                                                                                                                                                                                                                                                             | BLDG ADDRESS ADMountain Uneus St.<br>Grandsct. CO 81503 | TAX SCHEDULE NO. <u>2945-251-00-041</u>                                                                                                                                               |  |  |  |  |  |  |  |
|                                                                                                                                                                                                                                                                                                                                                             | SUBDIVISION                                             | SQ. FT. OF PROPOSED BLDG(S)/ADDITION                                                                                                                                                  |  |  |  |  |  |  |  |
|                                                                                                                                                                                                                                                                                                                                                             | "OWNER Honald C & Barbara K Reeve                       | SQ. FT. OF EXISTING BLDG(S) 1025.4, house + approx<br>374 garage<br>SNO. OF DWELLING UNITS<br>BEFORE: AFTER: THIS CONSTRUCTION                                                        |  |  |  |  |  |  |  |
|                                                                                                                                                                                                                                                                                                                                                             | " ADDRESS 292 Mountainlieust.                           |                                                                                                                                                                                       |  |  |  |  |  |  |  |
|                                                                                                                                                                                                                                                                                                                                                             | (1) TELEPHONE 970-243-4957                              | NO. OF BLDGS ON PARCEL<br>BEFORE: AFTER: THIS CONSTRUCTION                                                                                                                            |  |  |  |  |  |  |  |
|                                                                                                                                                                                                                                                                                                                                                             | (2) APPLICANT HONOLD 3 Barbaro Pieres                   |                                                                                                                                                                                       |  |  |  |  |  |  |  |
|                                                                                                                                                                                                                                                                                                                                                             | <sup>(2)</sup> ADDRESS <u>Same</u>                      | DESCRIPTION OF WORK AND INTENDED USE: Udd a dining                                                                                                                                    |  |  |  |  |  |  |  |
|                                                                                                                                                                                                                                                                                                                                                             | (2) TELEPHONE 470.243-4957                              |                                                                                                                                                                                       |  |  |  |  |  |  |  |
|                                                                                                                                                                                                                                                                                                                                                             |                                                         | all existing & proposed structure location(s), parking, setbacks to all cation & width & all easements & rights-of-way which abut the parcel.                                         |  |  |  |  |  |  |  |
| _                                                                                                                                                                                                                                                                                                                                                           |                                                         |                                                                                                                                                                                       |  |  |  |  |  |  |  |
|                                                                                                                                                                                                                                                                                                                                                             | ZONE <u>RDF-8</u>                                       | Maximum coverage of lot by structures $-4520$                                                                                                                                         |  |  |  |  |  |  |  |
|                                                                                                                                                                                                                                                                                                                                                             | SETBACKS: Front from property line (PL)                 | ) Parking Req'mt                                                                                                                                                                      |  |  |  |  |  |  |  |
|                                                                                                                                                                                                                                                                                                                                                             | or $45$ from center of ROW, whichever is greater        | Special Conditions                                                                                                                                                                    |  |  |  |  |  |  |  |
|                                                                                                                                                                                                                                                                                                                                                             | Side <u>5</u> from PL Rear <u>15</u> from P             | 2                                                                                                                                                                                     |  |  |  |  |  |  |  |
|                                                                                                                                                                                                                                                                                                                                                             | Maximum Height                                          | CENSUS_13_TRAFFIC_50_ANNX#                                                                                                                                                            |  |  |  |  |  |  |  |
| Modifications to this Planning Clearance must be approved, in writing, by the Director of the Community Development Department. The structure authorized by this application cannot be occupied until a final inspection has been completed and a Certificate of Occupancy has been issued by the Building Department (Section 305, Uniform Building Code). |                                                         |                                                                                                                                                                                       |  |  |  |  |  |  |  |
|                                                                                                                                                                                                                                                                                                                                                             |                                                         | d the information is correct; I agree to comply with any and all codes,<br>o the project. I understand that failure to comply shall result in legal<br>to non-use of the building(s). |  |  |  |  |  |  |  |
|                                                                                                                                                                                                                                                                                                                                                             | Applicant Signature                                     | 1000000000000000000000000000000000000                                                                                                                                                 |  |  |  |  |  |  |  |