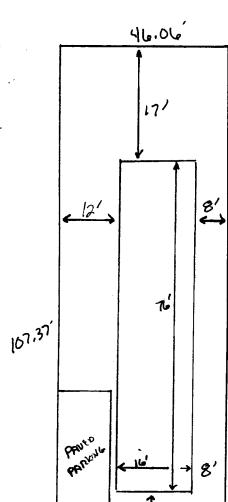

### 

35.15'

STREET

ACCEPTED <u>SLC 2/11/97</u> ANY CHANGE OF SETBACKS MUST BE APPROVED BY THE CITY PLANNING DEPT. IT IS THE APPLICANT'S RESPONSIBILITY TO PROPERLY LOCATE AND IDENTIFY EASEMENTS AND PROPERTY LINES.

# 2820 NIAGRA CIRCLE SOUTH

LOT 9 BLK 3

167.42'