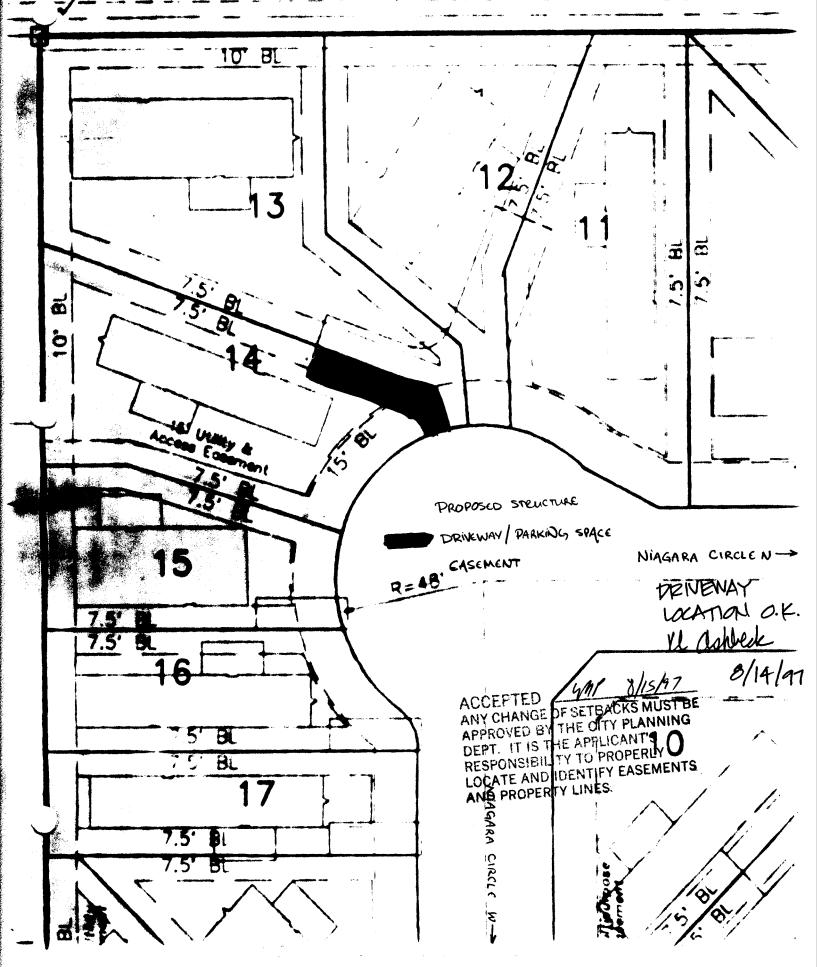

## ™ THIS SECTION TO BE COMPLETED BY APPLICANT ®

| blug Address 493 Niagara Circle W.                                                | 1AX SUREDULE NO. 2343-102-19-001                                                                                                                                                          |
|-----------------------------------------------------------------------------------|-------------------------------------------------------------------------------------------------------------------------------------------------------------------------------------------|
| SUBDIVISION <u>Niagara Village</u>                                                | SQ. FT. OF PROPOSED BLDG(S)/ADDITION approx. 1200                                                                                                                                         |
| FILING II BLK 1 LOT 14                                                            | SQ. FT. OF EXISTING BLDG(S) NA                                                                                                                                                            |
| (1) OWNER A & G Partnership                                                       | NO. OF DWELLING UNITS                                                                                                                                                                     |
| (1) ADDRESS 710 S. 15th Street                                                    | BEFORE: 0 AFTER: 1 THIS CONSTRUCTION                                                                                                                                                      |
| (1) TELEPHONE 970-24 <b>2</b> -8134                                               | NO. OF BLDGS ON PARCEL BEFORE: AFTER: 1 THIS CONSTRUCTION                                                                                                                                 |
| (2) APPLICANT SAME                                                                | USE OF EXISTING BLDGS NA                                                                                                                                                                  |
| (2) ADDRESSSAME                                                                   | DESCRIPTION OF WORK AND INTENDED USE: Place new                                                                                                                                           |
| (2) TELEPHONE SAME                                                                | single family home - Foundation only                                                                                                                                                      |
| REQUIRED: ONE (1) plot plans, on 8 1/2" x 11" pape                                | r, showing all existing and proposed structure location(s), parking, perty, and all easements and rights-of-way which abut the parcel.                                                    |
|                                                                                   | OMMUNITY DEVELOPMENT DEPARTMENT STAFF ®                                                                                                                                                   |
| ZONE                                                                              | Maximum coverage of lot by structures                                                                                                                                                     |
| SETBACKS: Frontfrom property line (PL or from center of ROW, whichever is greater | Parking Req'mt                                                                                                                                                                            |
| Side 7.5 from PL Rear 10 from I                                                   | Special Conditions                                                                                                                                                                        |
| Maximum Height                                                                    | census tract 7 traffic zone 39                                                                                                                                                            |
|                                                                                   | proved, in writing, by the Director of the Community Development cannot be occupied until a final inspection has been completed and ding Department (Section 305, Uniform Building Code). |
|                                                                                   | d the information is correct; I agree to comply with any and all codes, to the project. I understand that failure to comply shall result in legal to non-use of the building(s).          |
| Applicant Signature                                                               | Res Date 8-15-97                                                                                                                                                                          |
| Department Approval Yhda fellelin                                                 |                                                                                                                                                                                           |
| Additional water and/or sewer tap fee(s) are required: `                          | YES NO W/O No. 1047 A                                                                                                                                                                     |
| () $()$ $()$ $()$ $()$ $()$ $()$                                                  |                                                                                                                                                                                           |
| Utility Accounting                                                                | Date 8 5                                                                                                                                                                                  |
|                                                                                   | O LETC-                                                                                                                                                                                   |