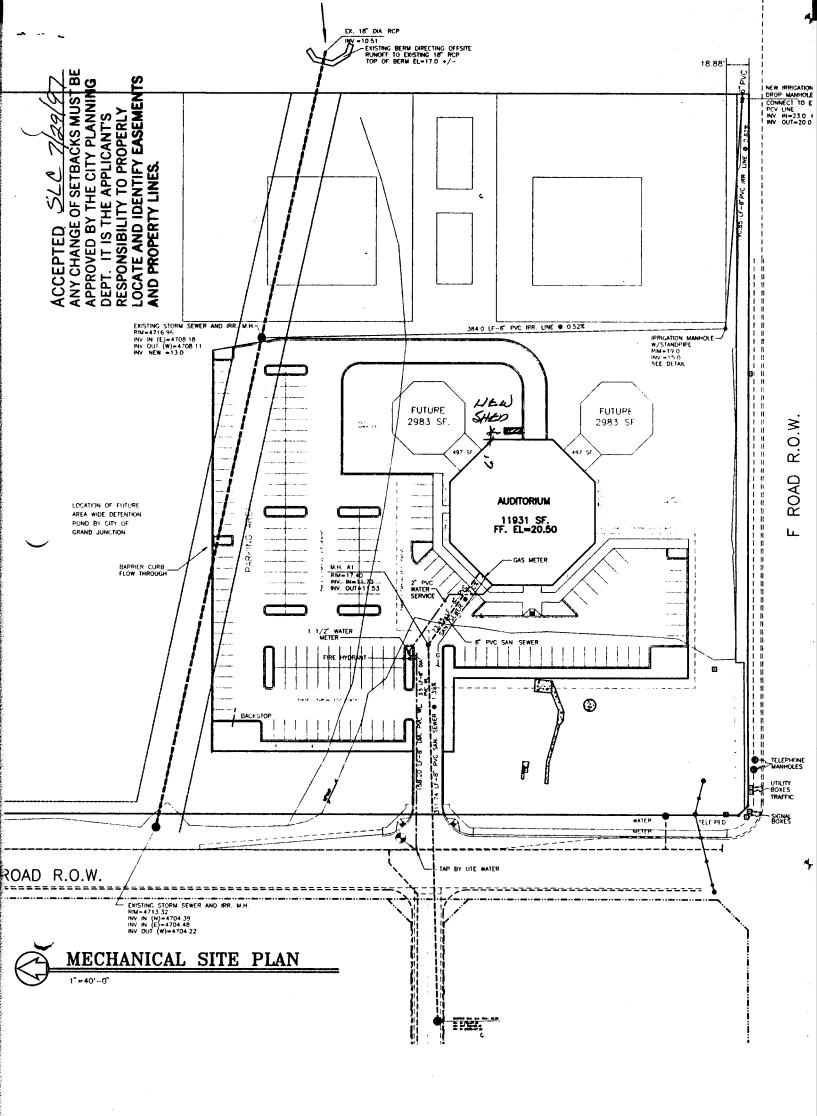

| Planning \$ 10 Drainage \$                                                                                                                                                                                                               | BLDG PERMIT NO. 6/356                                                                                                                                                                                                                                                                                                                                                                                                                                                                                              |
|------------------------------------------------------------------------------------------------------------------------------------------------------------------------------------------------------------------------------------------|--------------------------------------------------------------------------------------------------------------------------------------------------------------------------------------------------------------------------------------------------------------------------------------------------------------------------------------------------------------------------------------------------------------------------------------------------------------------------------------------------------------------|
| TCP\$                                                                                                                                                                                                                                    |                                                                                                                                                                                                                                                                                                                                                                                                                                                                                                                    |
| (site plan review, multi-family c                                                                                                                                                                                                        | NG CLEARANCE<br>development, non-residential development)<br>nunity Development Department                                                                                                                                                                                                                                                                                                                                                                                                                         |
|                                                                                                                                                                                                                                          | TAX SCHEDULE NO. 294 J - 06 3 - 00 - 95 2                                                                                                                                                                                                                                                                                                                                                                                                                                                                          |
| SUBDIVISION                                                                                                                                                                                                                              | SQ. FT. OF PROPOSED BLDG(S)/ADDITION                                                                                                                                                                                                                                                                                                                                                                                                                                                                               |
|                                                                                                                                                                                                                                          | SQ. FT. OF EXISTING BLDG(S) 11, 931                                                                                                                                                                                                                                                                                                                                                                                                                                                                                |
| () OWNER FIRST CHUNCH OF THE LAZANGUE                                                                                                                                                                                                    | NO. OF DWELLING UNITS<br>BEFORE: <u>O</u> AFTER: <u>C</u> CONSTRUCTION                                                                                                                                                                                                                                                                                                                                                                                                                                             |
| (1) ADDRESS <u>2802 PATTERSON RD.</u><br>(1) TELEPHONE <u>970 - 245 - 3125</u>                                                                                                                                                           | NO. OF BLDGS ON PARCEL<br>BEFORE: 2AFTER: 3CONSTRUCTION                                                                                                                                                                                                                                                                                                                                                                                                                                                            |
| (2) APPLICANT (SAME)                                                                                                                                                                                                                     | USE OF ALL EXISTING BLDGS <u>CHURCH &amp; PUMP 14</u>                                                                                                                                                                                                                                                                                                                                                                                                                                                              |
| <sup>(2)</sup> ADDRESS                                                                                                                                                                                                                   | DESCRIPTION OF WORK & INTENDED USE:                                                                                                                                                                                                                                                                                                                                                                                                                                                                                |
|                                                                                                                                                                                                                                          | BUILD 12×24 STORAGE SHED                                                                                                                                                                                                                                                                                                                                                                                                                                                                                           |
| ✓ Submittal requirements are outlined in the SSID (Sul                                                                                                                                                                                   | bmittal Standards for Improvements and Development) document.                                                                                                                                                                                                                                                                                                                                                                                                                                                      |
| ZONE                                                                                                                                                                                                                                     | BY COMMUNITY DEVELOPMENT DEPARTMENT STAFF TH<br>Landscaping / Screening Required: YES NO                                                                                                                                                                                                                                                                                                                                                                                                                           |
| SETBACKS: Front $20'$ from Property Line (PL) or $75'$ from center of ROW, whichever is greater                                                                                                                                          | Parking Req'mt                                                                                                                                                                                                                                                                                                                                                                                                                                                                                                     |
| Side _ 3 from PL Rear _ / 0 from PL                                                                                                                                                                                                      | Special Conditions:                                                                                                                                                                                                                                                                                                                                                                                                                                                                                                |
| Maximum Height                                                                                                                                                                                                                           | Cenusus Tract D Traffic Zone 22 Annx #                                                                                                                                                                                                                                                                                                                                                                                                                                                                             |
| The structure authorized by this application cannot be o<br>of Occupancy has been issued by the Building Departr<br>in the public right-of-way must be guaranteed prior to iss<br>must be completed or guaranteed prior to issuance of a | Cenusus Tract <u></u> Traffic Zone <u>_</u> Annx #<br>red, in writing, by the Community Development Department Director.<br>ccupied until a final inspection has been completed and a Certificate<br>ment (Section 307, Uniform Building Code). Required improvements<br>cuance of a Planning Clearance. All other required site improvements<br>a Certificate of Occupancy. Any landscaping required by this permit<br>on. The replacement of any vegetation materials that die or are in an<br>Development Code. |
| Four (4) sets of final construction drawings must be subr<br>Clearance. One stamped set must be available on the                                                                                                                         | mitted and stamped by City Engineering prior to issuing the Planning job site at all times.                                                                                                                                                                                                                                                                                                                                                                                                                        |
|                                                                                                                                                                                                                                          | nd the information is correct; I agree to comply with any and all codes,<br>to the project. I understand that failure to comply shall result in legal<br>d to non-use of the building(s).                                                                                                                                                                                                                                                                                                                          |
| Applicant's Signature                                                                                                                                                                                                                    | Date July 29, 1997                                                                                                                                                                                                                                                                                                                                                                                                                                                                                                 |
| Department Approval                                                                                                                                                                                                                      | Date 7/29/97                                                                                                                                                                                                                                                                                                                                                                                                                                                                                                       |
| Additional water and/or sewer tap fee(s) are required: Utility Accounting                                                                                                                                                                | Date29/92                                                                                                                                                                                                                                                                                                                                                                                                                                                                                                          |
|                                                                                                                                                                                                                                          | F (Section 9-3-2C Grand Junction Zoning & Development Code)                                                                                                                                                                                                                                                                                                                                                                                                                                                        |
| VALID FOR SIX MONTHS FROM DATE OF ISSUANC                                                                                                                                                                                                |                                                                                                                                                                                                                                                                                                                                                                                                                                                                                                                    |