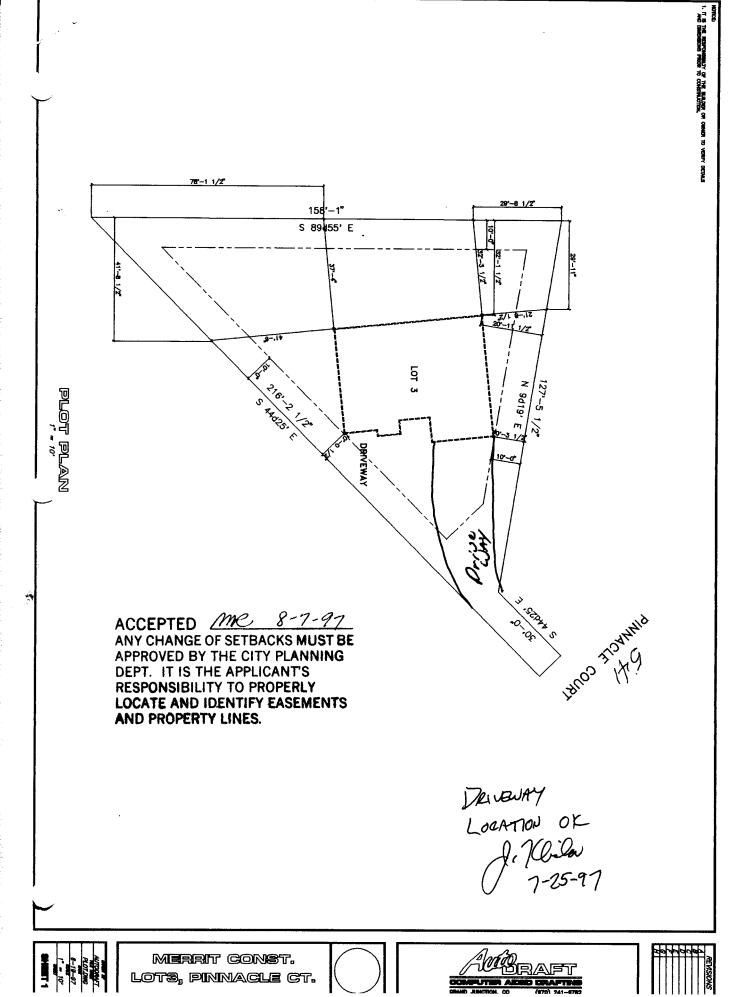

## ™ THIS SECTION TO BE COMPLETED BY APPLICANT ®

| BLDG ADDRESS 541 PINNACK                                                                                         | TAX SCHEDULE NO. 2995 083 - 27-883                                                                                                    |
|------------------------------------------------------------------------------------------------------------------|---------------------------------------------------------------------------------------------------------------------------------------|
| SUBDIVISION South Rim                                                                                            | SQ. FT. OF PROPOSED BLDG(S)/ADDITION 21/0                                                                                             |
| FILING 5 BLK / LOT 3                                                                                             | SQ. FT. OF EXISTING BLDG(S)                                                                                                           |
| (1) OWNER Mens + Tike                                                                                            | , NO. OF DWELLING UNITS                                                                                                               |
| (1) ADDRESS 2337 Promontory Cars                                                                                 | NO. OF DWELLING UNITS  BEFORE: AFTER: THIS CONSTRUCTION  NO. OF BLDGS ON PARCEL                                                       |
| (1) TELEPHONE 241-5/64-1-210-6/8                                                                                 | BEFORE: AFTER: THIS CONSTRUCTION                                                                                                      |
| (2) APPLICANT Sane                                                                                               | USE OF EXISTING BLDGS <u>AND</u> Res                                                                                                  |
| (2) ADDRESS                                                                                                      | DESCRIPTION OF WORK AND INTENDED USE:                                                                                                 |
| (2) TELEPHONE                                                                                                    | Nes Res                                                                                                                               |
|                                                                                                                  | r, showing all existing and proposed structure location(s), parking, erty, and all easements and rights-of-way which abut the parcel. |
| THIS SECTION TO BE COMPLETED BY C                                                                                | OMMUNITY DEVELOPMENT DEPARTMENT STAFF 🚳                                                                                               |
| ZONE PR-3.5                                                                                                      | Maximum coverage of lot by structures                                                                                                 |
| SETBACKS: Front 20' from property line (PL)                                                                      |                                                                                                                                       |
| or from center of ROW, whichever is greater  Side from PL Rear from F                                            | Special Conditions                                                                                                                    |
| Maximum Height                                                                                                   | CENSUS TRACT 1401 TRAFFIC ZONE 91                                                                                                     |
| Department. The structure authorized by this application a Certificate of Occupancy has been issued by the Build | roved, in writing, by the Director of the Community Development cannot be occupied until a final inspection has been completed and    |
|                                                                                                                  | o the project. I understand that failure to comply shall result in legal                                                              |
| Applicant Signature                                                                                              | Date 7-24-57                                                                                                                          |
| Department Approval Warcea Habidea                                                                               | emf Date 8-7-97                                                                                                                       |
| Additional water and/or sewer tap fee(s) are required: Y                                                         | ES 1/NO W/O No                                                                                                                        |
|                                                                                                                  |                                                                                                                                       |
| Utility Accounting                                                                                               | Date 8-7-97                                                                                                                           |
|                                                                                                                  | Date                                                                                                                                  |