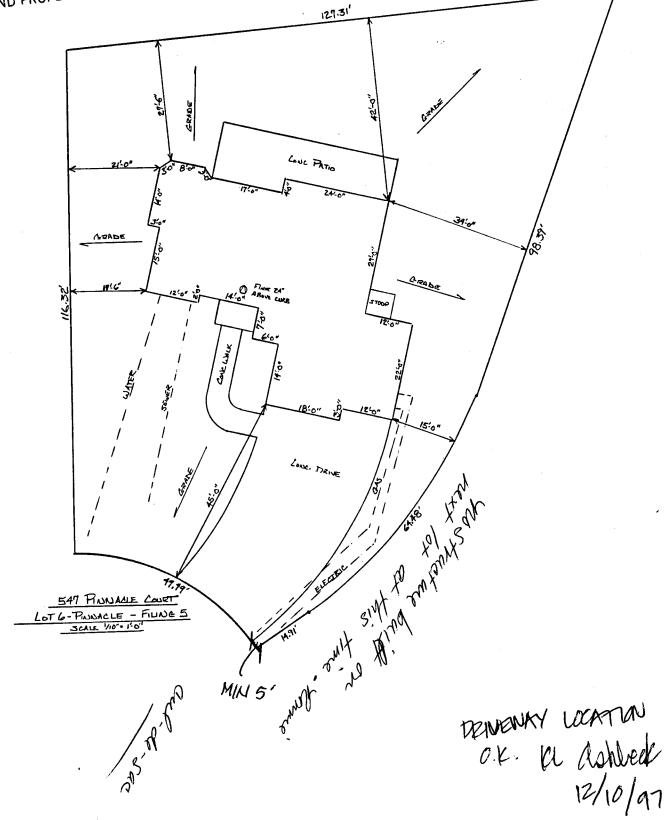

| FEE \$ 10<br>TCP \$ <del>0</del>                                                                                                                                                                                                                                                                                                                                                                                                                                                                                   | BLDG PERMIT NO. (1321)                                                                                                                                                                                                                                                                                                                                                                                                                                                                  |
|--------------------------------------------------------------------------------------------------------------------------------------------------------------------------------------------------------------------------------------------------------------------------------------------------------------------------------------------------------------------------------------------------------------------------------------------------------------------------------------------------------------------|-----------------------------------------------------------------------------------------------------------------------------------------------------------------------------------------------------------------------------------------------------------------------------------------------------------------------------------------------------------------------------------------------------------------------------------------------------------------------------------------|
| <u>sifs 292−</u><br><b>\$</b> 302 <sup>∞</sup> PLANNI                                                                                                                                                                                                                                                                                                                                                                                                                                                              |                                                                                                                                                                                                                                                                                                                                                                                                                                                                                         |
| (Single Family Residential and Accessory Structures)<br>Community Development Department                                                                                                                                                                                                                                                                                                                                                                                                                           |                                                                                                                                                                                                                                                                                                                                                                                                                                                                                         |
| •                                                                                                                                                                                                                                                                                                                                                                                                                                                                                                                  |                                                                                                                                                                                                                                                                                                                                                                                                                                                                                         |
| BLDG ADDRESS <u>J71 FIMMACLE U</u>                                                                                                                                                                                                                                                                                                                                                                                                                                                                                 | TAX SCHEDULE NO. 29450832706                                                                                                                                                                                                                                                                                                                                                                                                                                                            |
| SUBDIVISION South Kim                                                                                                                                                                                                                                                                                                                                                                                                                                                                                              | SQ. FT. OF PROPOSED BLDG(S)/ADDITION 2520                                                                                                                                                                                                                                                                                                                                                                                                                                               |
| · · · · · ·                                                                                                                                                                                                                                                                                                                                                                                                                                                                                                        | _ SQ. FT. OF EXISTING BLDG(S)                                                                                                                                                                                                                                                                                                                                                                                                                                                           |
| "OWNER <u>Premier Homes</u><br>"ADDRESS 2351 South Rim DR                                                                                                                                                                                                                                                                                                                                                                                                                                                          |                                                                                                                                                                                                                                                                                                                                                                                                                                                                                         |
| (1) TELEPHONE (970) 242-9418                                                                                                                                                                                                                                                                                                                                                                                                                                                                                       | NO. OF BLDGS ON PARCEL<br>BEFORE: AFTER: THIS CONSTRUCTION                                                                                                                                                                                                                                                                                                                                                                                                                              |
| (2) APPLICANT <u>Sane</u>                                                                                                                                                                                                                                                                                                                                                                                                                                                                                          | _ USE OF EXISTING BLDGS STREET FRAnt P Residence                                                                                                                                                                                                                                                                                                                                                                                                                                        |
| <sup>(2)</sup> ADDRESS                                                                                                                                                                                                                                                                                                                                                                                                                                                                                             | _ DESCRIPTION OF WORK AND INTENDED USE:                                                                                                                                                                                                                                                                                                                                                                                                                                                 |
| <sup>(2)</sup> TELEPHONE                                                                                                                                                                                                                                                                                                                                                                                                                                                                                           | Single FAMILY Residence                                                                                                                                                                                                                                                                                                                                                                                                                                                                 |
|                                                                                                                                                                                                                                                                                                                                                                                                                                                                                                                    | g all existing & proposed structure location(s), parking, setbacks to all                                                                                                                                                                                                                                                                                                                                                                                                               |
|                                                                                                                                                                                                                                                                                                                                                                                                                                                                                                                    | ocation & width & all easements & rights-of-way which abut the parcel.                                                                                                                                                                                                                                                                                                                                                                                                                  |
| THIS SECTION TO BE COMPLETED BY                                                                                                                                                                                                                                                                                                                                                                                                                                                                                    | COMMUNITY DEVELOPMENT DEPARTMENT STAFF 🖘                                                                                                                                                                                                                                                                                                                                                                                                                                                |
|                                                                                                                                                                                                                                                                                                                                                                                                                                                                                                                    |                                                                                                                                                                                                                                                                                                                                                                                                                                                                                         |
| ZONE PR 3, 5                                                                                                                                                                                                                                                                                                                                                                                                                                                                                                       | Maximum coverage of lot by structures                                                                                                                                                                                                                                                                                                                                                                                                                                                   |
| ZONE $\underline{PR3,5}$<br>SETBACKS: Front $\underline{20'}$ from property line (Pl                                                                                                                                                                                                                                                                                                                                                                                                                               | L) Parking Req'mt                                                                                                                                                                                                                                                                                                                                                                                                                                                                       |
| ZONE $\underline{PR3,5}$<br>SETBACKS: Front $\underline{20'}$ from property line (Pl<br>or from center of ROW, whichever is greater                                                                                                                                                                                                                                                                                                                                                                                | L) Parking Req'mt                                                                                                                                                                                                                                                                                                                                                                                                                                                                       |
| ZONE $\underline{PR3,5}$<br>SETBACKS: Front $\underline{20'}$ from property line (Pl<br>or from center of ROW, whichever is greater<br>Side $\underline{10'}$ from PL Rear $\underline{10'}$ from<br>$\underline{20'}$                                                                                                                                                                                                                                                                                             |                                                                                                                                                                                                                                                                                                                                                                                                                                                                                         |
| ZONE $\underline{PR3,5}$<br>SETBACKS: Front $\underline{20'}$ from property line (Pl<br>or $$ from center of ROW, whichever is greater                                                                                                                                                                                                                                                                                                                                                                             | L) Parking Req'mt                                                                                                                                                                                                                                                                                                                                                                                                                                                                       |
| ZONE $PR 3.5$ SETBACKS: Front $20'$ from property line (Pl or from center of ROW, whichever is greater   Side $10'$ from PL Rear $10'$ from Maximum Height   Maximum Height $28'$ Modifications to this Planning Clearance must be ap Department. The structure authorized by this application                                                                                                                                                                                                                     | L) Parking Req'mt<br>Special Conditions<br>PL phildg, envelopes -                                                                                                                                                                                                                                                                                                                                                                                                                       |
| ZONE PR 3, 5   SETBACKS: Front 20' from property line (Pl orfrom center of ROW, whichever is greater                                                                                                                                                                                                                                                                                                                                                                                                               | L) Parking Req'mt<br>Special Conditions<br>PL probledg. envelopes -<br><u>CENSUS [40]</u> TRAFFIC <u>91</u> ANNX#<br>oproved, in writing, by the Director of the Community Development<br>on cannot be occupied until a final inspection has been completed and<br>ilding Department (Section 305, Uniform Building Code).<br>and the information is correct; 1 agree to comply with any and all codes,<br>it to the project. I understand that failure to comply shall result in legal |
| ZONE PR 3, 5   SETBACKS: Front QO'from property line (Plotfrom center of ROW, whichever is greater                                                                                                                                                                                                                                                                                                                                                                                                                 | L) Parking Req'mt<br>Special Conditions<br>PL probledg. envelopes -<br><u>CENSUS [40]</u> TRAFFIC <u>91</u> ANNX#<br>oproved, in writing, by the Director of the Community Development<br>on cannot be occupied until a final inspection has been completed and<br>ilding Department (Section 305, Uniform Building Code).<br>and the information is correct; 1 agree to comply with any and all codes,<br>it to the project. I understand that failure to comply shall result in legal |
| ZONE PR 3.5   SETBACKS: Front 20' from property line (Pl or from center of ROW, whichever is greater   Side 10' from PL Rear 10' from   Maximum Height 28'   Modifications to this Planning Clearance must be ap   Department. The structure authorized by this applicatio   a Certificate of Occupancy has been issued by the Built   I hereby acknowledge that I have read this application a ordinances, laws, regulations or restrictions which apply action, which may include but not necessarily be limited | L) Parking Req'mt                                                                                                                                                                                                                                                                                                                                                                                                                                                                       |

Utility Accounting VALID FOR SIX MONTHS FROM PATE OF ISSUANCE (Section 9-3-2C Grand Junction Zoning & Development Code)

Date

(Goldenrod: Utility Accounting)

Vorme 12/11/97

ACCEPTED LANGE OF SETBACKS MUST BE ANY CHANGE OF SETBACKS MUST BE APPROVED BY THE CITY PLANNING DEPT. IT IS THE APPLICANT'S DEPT. IT IS THE APPLICANT'S NESPONSIBILITY TO PROPERLY LOCATE AND IDENTIFY EASEMENTS AND PROPERTY LINES.