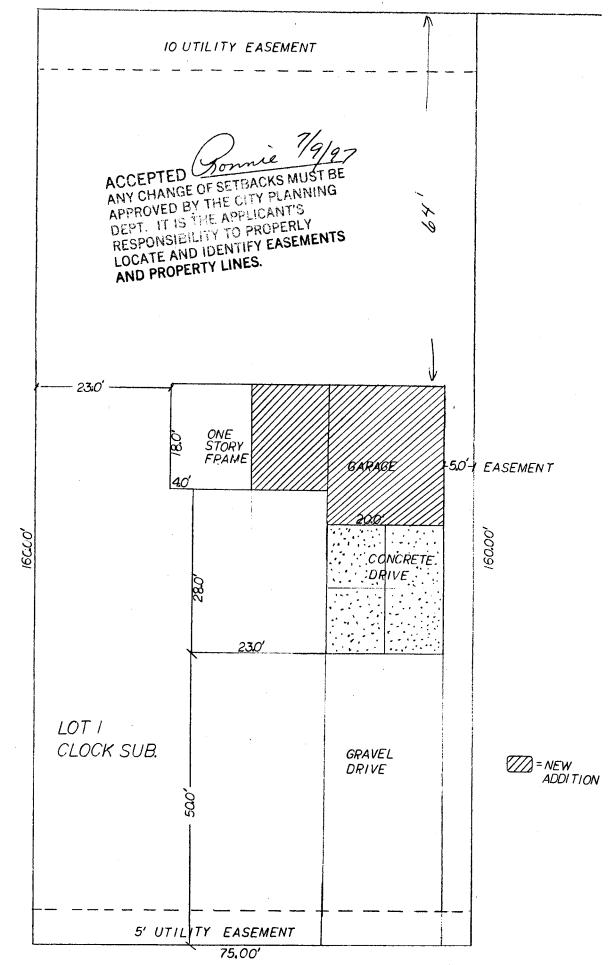

| BLDG ADDRESS SIO PINON ST.                                                                                                                                                                                                                                                                                                                                   | TAX SCHEDULE NO. 2945 -243 -16-002                      |  |
|--------------------------------------------------------------------------------------------------------------------------------------------------------------------------------------------------------------------------------------------------------------------------------------------------------------------------------------------------------------|---------------------------------------------------------|--|
| SUBDIVISION CLOCK                                                                                                                                                                                                                                                                                                                                            | SQ. FT. OF PROPOSED BLDG(S)/ADDITION 768 \$             |  |
| FILING BLK LOT                                                                                                                                                                                                                                                                                                                                               | SQ. FT. OF EXISTING BLDG(S) 952 \$                      |  |
| (1) OWNER MIKE WELLS / CONNIE BAKER (1) ADDRESS 310 PINON STREET                                                                                                                                                                                                                                                                                             | NO. OF DWELLING UNITS  BEFORE: AFTER: THIS CONSTRUCTION |  |
| (1) TELEPHONE 255-8491                                                                                                                                                                                                                                                                                                                                       | NO. OF BLDGS ON PARCEL BEFORE: AFTER: THIS CONSTRUCTION |  |
| (2) APPLICANT SAME                                                                                                                                                                                                                                                                                                                                           | USE OF EXISTING BLDGS home -                            |  |
| (2) ADDRESS                                                                                                                                                                                                                                                                                                                                                  | DESCRIPTION OF WORK AND INTENDED USE:                   |  |
| (2) TELEPHONE                                                                                                                                                                                                                                                                                                                                                | ADDITION OF KITCHEN & CARAGE                            |  |
| REQUIRED: One plot plan, on 8 ½" x 11" paper, showing all existing & proposed structure location(s), parking, setbacks to all property lines, ingress/egress to the property, driveway location & width & all easements & rights-of-way which abut the parcel.                                                                                               |                                                         |  |
| ™ THIS SECTION TO BE COMPLETED BY C                                                                                                                                                                                                                                                                                                                          | OMMUNITY DEVELOPMENT DEPARTMENT STAFF 🖘                 |  |
| ZONE RSF-8                                                                                                                                                                                                                                                                                                                                                   | Maximum coverage of lot by structures 450               |  |
| SETBACKS: Front from property line (PL)                                                                                                                                                                                                                                                                                                                      | Parking Req'mt                                          |  |
| or 45 from center of ROW, whichever is greater                                                                                                                                                                                                                                                                                                               | On a stat One differen                                  |  |
| Sidefrom PL Rearfrom F                                                                                                                                                                                                                                                                                                                                       | PL                                                      |  |
| Maximum Height                                                                                                                                                                                                                                                                                                                                               | CENSUS 13 TRAFFIC 80 ANNX#                              |  |
| Modifications to this Planning Clearance must be approved, in writing, by the Director of the Community Development Department. The structure authorized by this application cannot be occupied until a final inspection has been completed and a Certificate of Occupancy has been issued by the Building Department (Section 305, Uniform Building Code).  |                                                         |  |
| I hereby acknowledge that I have read this application and the information is correct; I agree to comply with any and all codes, ordinances, laws, regulations or restrictions which apply to the project. I understand that failure to comply shall result in legal action, which may include but not necessarily be limited to non-use of the building(s). |                                                         |  |
| Applicant Signature Mile Q. Wells                                                                                                                                                                                                                                                                                                                            | Date 7/8/97                                             |  |
| Department Approval Connie Edwa                                                                                                                                                                                                                                                                                                                              | 21ds Date 7/9/97                                        |  |
| Additional water and/or sewer tap fee(s) are required: YES NO W/O No                                                                                                                                                                                                                                                                                         |                                                         |  |
| Stility Accounting Alexandre                                                                                                                                                                                                                                                                                                                                 | Date 7-9-97                                             |  |
| VALID FOR SIX MONTHS FROM DATE OF ISSUANCE (Section 9-3-2C Grand Junction Zoning & Development Code)                                                                                                                                                                                                                                                         |                                                         |  |
| (White: Planning) (Yellow: Customer) (Pin                                                                                                                                                                                                                                                                                                                    | k: Building Department) (Goldenrod: Utility Accounting) |  |

PINON STREET/PLOT PLAN