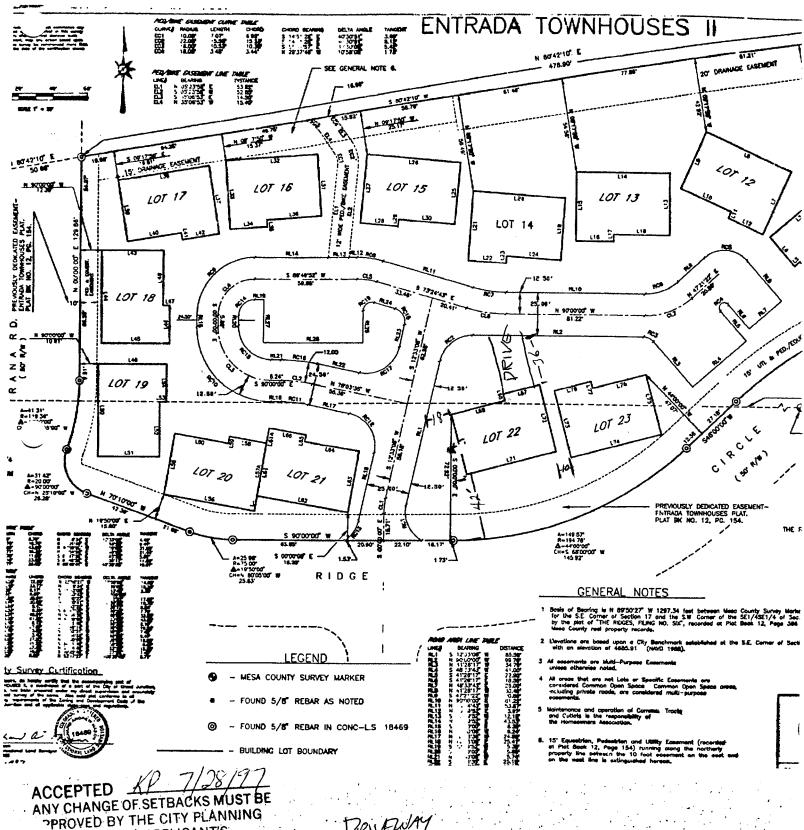

## PLANNING CLEARANCE

(Single Family Residential and Accessory Structures)

| #22 2384 Rige Circle Dr.                                                                                      | <u>velopii</u>          | nem Department                                                                                                                                                 |
|---------------------------------------------------------------------------------------------------------------|-------------------------|----------------------------------------------------------------------------------------------------------------------------------------------------------------|
| BLDG ADDRESS Grand Junet on CO 81503                                                                          | TAX SC                  | CHEDULE NO. 2945-174-24- (BAKA34)                                                                                                                              |
| SUBDIVISION The Ridger, Entrada F                                                                             | SQ. FT.                 | OF PROPOSED BLDG(S)/ADDITION 451 - garage                                                                                                                      |
| FILING 2 BLK 9 LOT 22                                                                                         | SQ. FT.                 | OF EXISTING BLDG(S)                                                                                                                                            |
| (1) OWNER G. H. Lee Ganrell                                                                                   |                         | TOWELLING UNITS RE:O AFTER:/ THIS CONSTRUCTION                                                                                                                 |
| (1) ADDRESS Grand Junction Co 8/50                                                                            | 3                       | BLDGS ON PARCEL                                                                                                                                                |
| (1) TELEPHONE 243-0572 (05)256-8171                                                                           |                         | RE:O_ AFTER: THIS CONSTRUCTION                                                                                                                                 |
| (2) APPLICANT Lee Gornt                                                                                       | USE OF                  | FEXISTING BLDGS Resider                                                                                                                                        |
| (2) ADDRESS 375 H. N. Ca Dr.                                                                                  | DESCR                   | RIPTION OF WORK AND INTENDED USE:                                                                                                                              |
| (2) TELEPHONE                                                                                                 | $\mathcal{N}$           | 'as Rosiderial Construction                                                                                                                                    |
|                                                                                                               |                         | ng & proposed structure location(s), parking, setbacks to all vidth & all easements & rights-of-way which abut the parcel.                                     |
| SETBACKS: Front from property line (PL) or from Center of ROW, whichever is greater from PL Rear A A A from P | 1                       | Maximum coverage of lot by structures  Parking Req'mt  Special Conditions                                                                                      |
|                                                                                                               |                         | CENSUS 19 TRAFFIC 96 ANNX#                                                                                                                                     |
|                                                                                                               | cannot be               | writing, by the Director of the Community Development e occupied until a final inspection has been completed and artment (Section 305, Uniform Building Code). |
|                                                                                                               | the proje               | rmation is correct; I agree to comply with any and all codes, ect. I understand that failure to comply shall result in legal se of the building(s).            |
| Applicant Signature                                                                                           | $\frac{\omega}{\omega}$ | Date Date                                                                                                                                                      |
| Department Approval Laffice W. Fort                                                                           | ci-                     | Date                                                                                                                                                           |
| ditional water and/or sewer tap fee(s) are required YI                                                        | ES                      | NO W/O No                                                                                                                                                      |
| Utility Accounting Kishan Sher                                                                                | <u>/</u>                | Date <u>2-28-97</u>                                                                                                                                            |
| VALID EOD SIV MONTHS EDDM DATE OF ISSUANCE                                                                    | (Soction                | n 9 3 2C Grand Junction Zoning & Dovolonment Code)                                                                                                             |

(White: Planning) (Yellow: Customer) (Pink: Building Department) (Goldenrod: Utility Accounting)

| ► APPROVAL FOR BUILDING PERMIT ◀ Ridges Architectural Control Committee (ACCO) |                       |                                                                                |                                        | Job No                                  |                                       |                        |  |
|--------------------------------------------------------------------------------|-----------------------|--------------------------------------------------------------------------------|----------------------------------------|-----------------------------------------|---------------------------------------|------------------------|--|
| <del>-</del>                                                                   |                       | 945-174-24 - (004-03                                                           | \ 1                                    | <u>Lee Goy</u><br>Ridges Filing         | No                                    | dge Park               |  |
|                                                                                |                       |                                                                                |                                        | Block9_                                 |                                       | 22                     |  |
| - Appro                                                                        | oved<br>Approved      |                                                                                |                                        | Pages Submit  Date Submitte             |                                       | • 97                   |  |
| SITEP                                                                          | LAN                   |                                                                                |                                        | 243.0572                                |                                       |                        |  |
| Α                                                                              | NA                    |                                                                                |                                        |                                         |                                       |                        |  |
|                                                                                |                       | Front setback (20'-0" minimum)                                                 |                                        |                                         |                                       | ,                      |  |
|                                                                                | . 🗆                   | Rear setback (10'-0" minimum) _ Side setbacks (10'-0" minimum "8               | <i>ری:</i><br>B" and "C" lots          | s) pr Ag                                | proved plat                           |                        |  |
|                                                                                |                       | Square Footage 1550 /                                                          | VIA Dan                                | 420 001                                 | 652                                   |                        |  |
|                                                                                |                       | Sidewalks                                                                      | • •                                    |                                         | <u> </u>                              |                        |  |
|                                                                                |                       | Driveway (asphalt or concrete)                                                 | concrite                               |                                         |                                       |                        |  |
|                                                                                |                       | Landscaping All Aroride                                                        | with HOX                               | )                                       |                                       |                        |  |
| _                                                                              | _                     |                                                                                |                                        |                                         |                                       |                        |  |
| •                                                                              |                       |                                                                                |                                        |                                         |                                       |                        |  |
|                                                                                |                       | NOTE: Driveway shall be constructed of drainage pipe extended 2'-0" minimum ea | asphalt or concr<br>ch side of drivewa | ete and shall extend                    | to street paving v                    | with a 12" minimum     |  |
|                                                                                |                       | NOTE: All drainage shall be directed aw                                        |                                        |                                         | of without flowing                    | onto adjacent lots.    |  |
|                                                                                |                       | NOTE: Water meter and irrigation riser                                         | must not be dist                       | urbed without permi                     | ssion of Ridges M                     | letropolitan District. |  |
|                                                                                |                       |                                                                                |                                        | ·                                       | _                                     |                        |  |
| EXTERIO                                                                        | OR ELEV               | /ATIONS                                                                        | - 1                                    |                                         |                                       |                        |  |
|                                                                                |                       | Height (25'0" maximum)                                                         | 19                                     | Color                                   | <b></b>                               |                        |  |
|                                                                                |                       | Roof - Materialarpla!+                                                         |                                        | Color                                   | gray                                  |                        |  |
| ō,                                                                             |                       | Siding - Material Stuces                                                       |                                        | Color                                   | tan & ma                              | de diffs               |  |
| П                                                                              | П                     | Material<br>Brick - Color                                                      |                                        | Color                                   |                                       |                        |  |
|                                                                                |                       | Stone - Color                                                                  |                                        |                                         |                                       |                        |  |
|                                                                                |                       | Balcony                                                                        |                                        |                                         | · · · · · · · · · · · · · · · · · · · |                        |  |
|                                                                                |                       | Porches or patios                                                              |                                        |                                         |                                       |                        |  |
| П                                                                              |                       | Other                                                                          |                                        |                                         |                                       |                        |  |
|                                                                                |                       |                                                                                |                                        |                                         |                                       |                        |  |
|                                                                                | /FD SIII              | NOTE: All exposed flashing and metal sh                                        | all be painted so a                    | is to blend into adjace                 | ant material.                         |                        |  |
| AFFILO                                                                         | LD OO                 | 3020110.                                                                       |                                        |                                         | - chirol                              |                        |  |
| NC                                                                             | TE: Arc               | nitectural Control Com-                                                        | APPROV                                 | P Ridges Archite                        | BC101-                                |                        |  |
| mi                                                                             | 1100 8381<br>the deck | umes no responsibility  pn, construction, or con-                              | Control (                              | Comittee                                |                                       |                        |  |
| - for                                                                          | mance t               | ail applicable codes.                                                          | Com-                                   |                                         |                                       |                        |  |
| •••                                                                            |                       | ••                                                                             |                                        |                                         |                                       |                        |  |
|                                                                                |                       | NOTE: Sewer, radon, and water permits r                                        | nust be obtained p                     | prior to issuance of bu                 | ailding permit.                       |                        |  |
|                                                                                |                       | NOTE: ACCO makes no judgement on for                                           | undation design.                       |                                         |                                       |                        |  |
| Pv signat                                                                      | ture belov            | v, builder or owner guarantees tha<br>hat were submitted, including plo        | it improvemen<br>t plan, landsca       | ts will be constru<br>ping, and drainag | icted as shown<br>ge plan.            | on this form and       |  |
| ~                                                                              | •                     | ural control Committee                                                         |                                        | r/Realtor/Homeo                         |                                       |                        |  |
| By//                                                                           | elMi                  | · ·                                                                            |                                        |                                         |                                       |                        |  |
| By                                                                             |                       |                                                                                |                                        |                                         |                                       |                        |  |
|                                                                                |                       |                                                                                |                                        | ,                                       |                                       |                        |  |

general de la composition della composition dell

ACCEPTED A 7 28 47 ANY CHANGE OF SETBACKS MUST BE PROVED BY THE CITY PLANNING PT. IT IS THE APPLICANT'S RESPONSIBILITY TO PROPERLY LOCATE AND IDENTIFY EASEMENTS AND PROPERTY LINES.