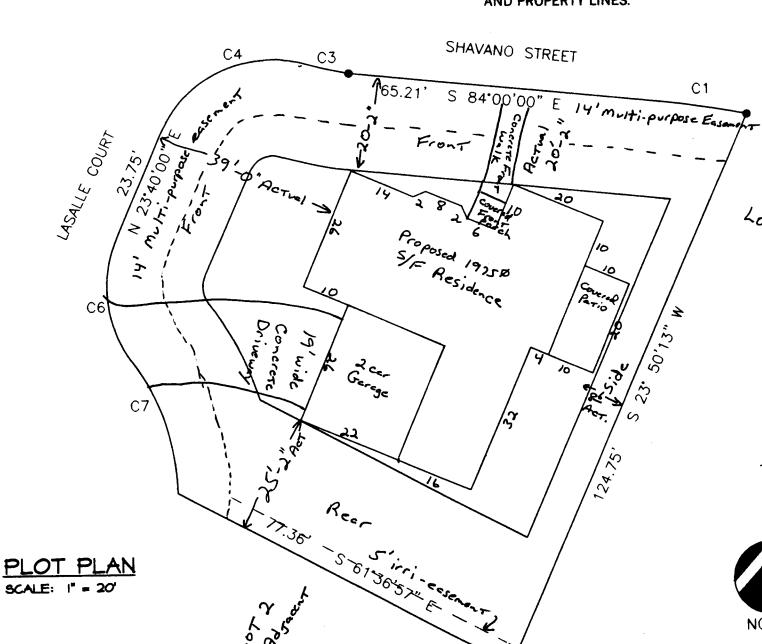

(Pink: Building Department)

()41 Shavano ST. Scott's Run - Filing 2 Blk 1 Lot 1 Tax# 2943-052-65-001

ACCEPTED SLC 6-3-97
ANY CHANGE OF SETBACKS MUST BE APPROVED BY THE CITY PLANNING DEPT. IT IS THE APPLICANT'S RESPONSIBILITY TO PROPERLY LOCATE AND IDENTIFY EASEMENTS AND PROPERTY LINES.

RED HART CONSTR ION 2320 E% ROAL GRAND JUNCTION, CO 81508 (303) 244-8975

Corner Lot Minimum Set backs

Fronts 20', Rear 25' Side 7/2

LOT 4-Filing / Blk /
Adjacent

| #  | RADIUS | LENGTH | CHORD |
|----|--------|--------|-------|
| C1 | 178.00 | 17.50' | 17.49 |
| C3 | 113.94 | 11.15  | 11.13 |
| C4 | 25.00' | 34.01  | 31.45 |
| C6 | 25.00' | 26.19  | 25.91 |
| C7 | 47.00' | 29.44  | 28.96 |

DRIVEWAY LOCATION

O.K. 6/2/97

Cl. Ushbede