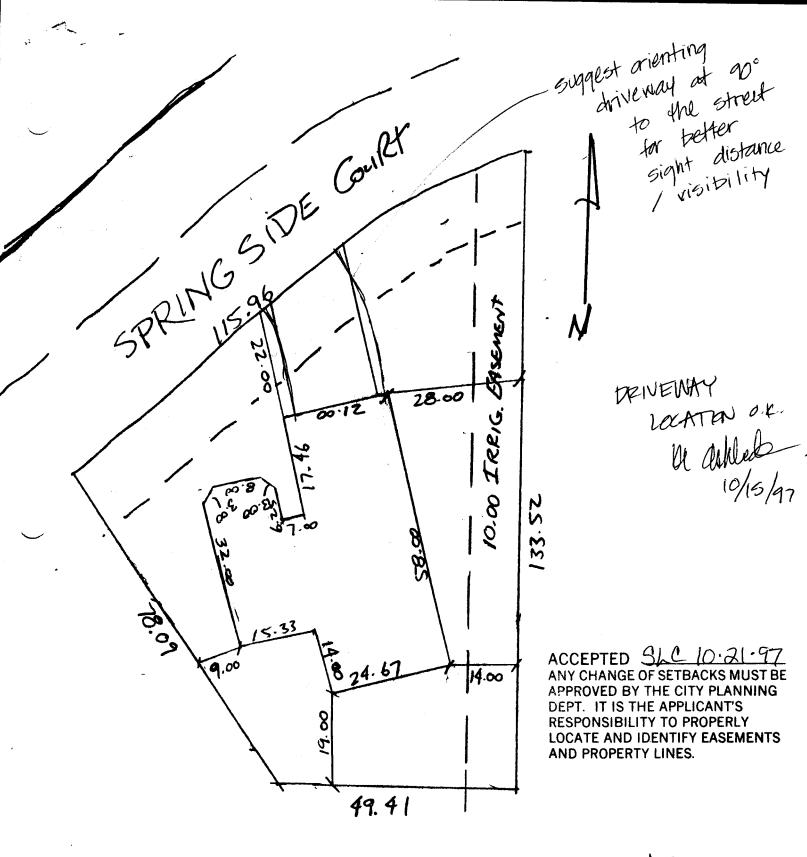

VALID FOR SIX MONTHS FROM DATE OF ISSUANCE (Section 9-3-2C Grand Junction Zoning & Development Code)

(White: Planning)

(

(Yellow: Customer)

(Pink: Building Department)

(Goldenrod: Utility Accounting)

2489 Springside (+ Phene ANT Ridge ESTATES Lot 1 Block 3

suggest orienting driveway at 90° to the street SPRING SIDE COurt for better sight distance / visibility 53 201.00 241.00 DEINEWAY LOCATTON O.K. 00.12 IRPIG. be asked 10/15/97 1.5 00.8 0.5 00.8 10.00 33.52 X aid Qż ٥,` 27.9 24.67 8 14:00 ACCEPTED ANY CHANGE OF SETBACKS MUST BE APPROVED BY THE CITY PLANNING DEPT. IT IS THE APPLICANT'S 6 8 RESPONSIBILITY TO PROPERLY LOCATE AND IDENTIFY EASEMENTS AND PROPERTY LINES. 49.41 2489 Springside Ct Press ANT Ridge Estates Lot I Block 3