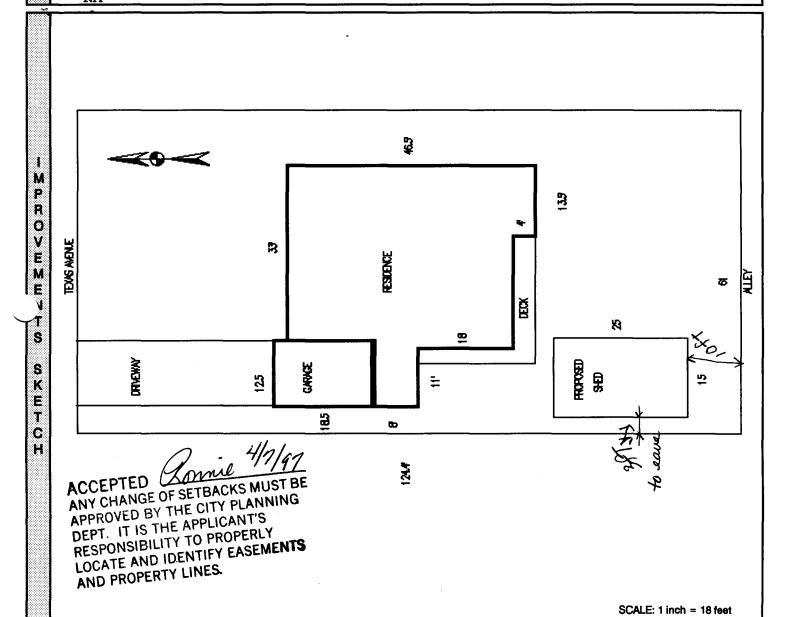

## SKETCH/AREA TABLE ADDENDUM

File No: 1317 TEXAS

| Area  | Name of Area   | Size    | Totals  |
|-------|----------------|---------|---------|
| GLA1  | First Floor    | 1583.50 | 1583.50 |
| GAR   | Garage         | 231.25  | 231.25  |
| OTH   | Storage        | 375.00  | 375.00  |
| LAND  | Land           | 7587.18 | 7587.18 |
|       |                |         |         |
| ΤΩΤΔΙ | L LIVABLE (rou | nded)   | 1583    |

| LIVING | ARE       | A CALCI | JLATIONS  |
|--------|-----------|---------|-----------|
| Bro    | Breakdown |         | Subtotals |
| 46.50  | x         | 13.50   | 627.75    |
| 42.50  | x         | 19.50   | 828.75    |
| 26.00  | х         | 1.50    | 39.00     |
| 8.00   | x         | 11.00   | 88.00     |
|        |           |         |           |
|        |           |         | 1583      |