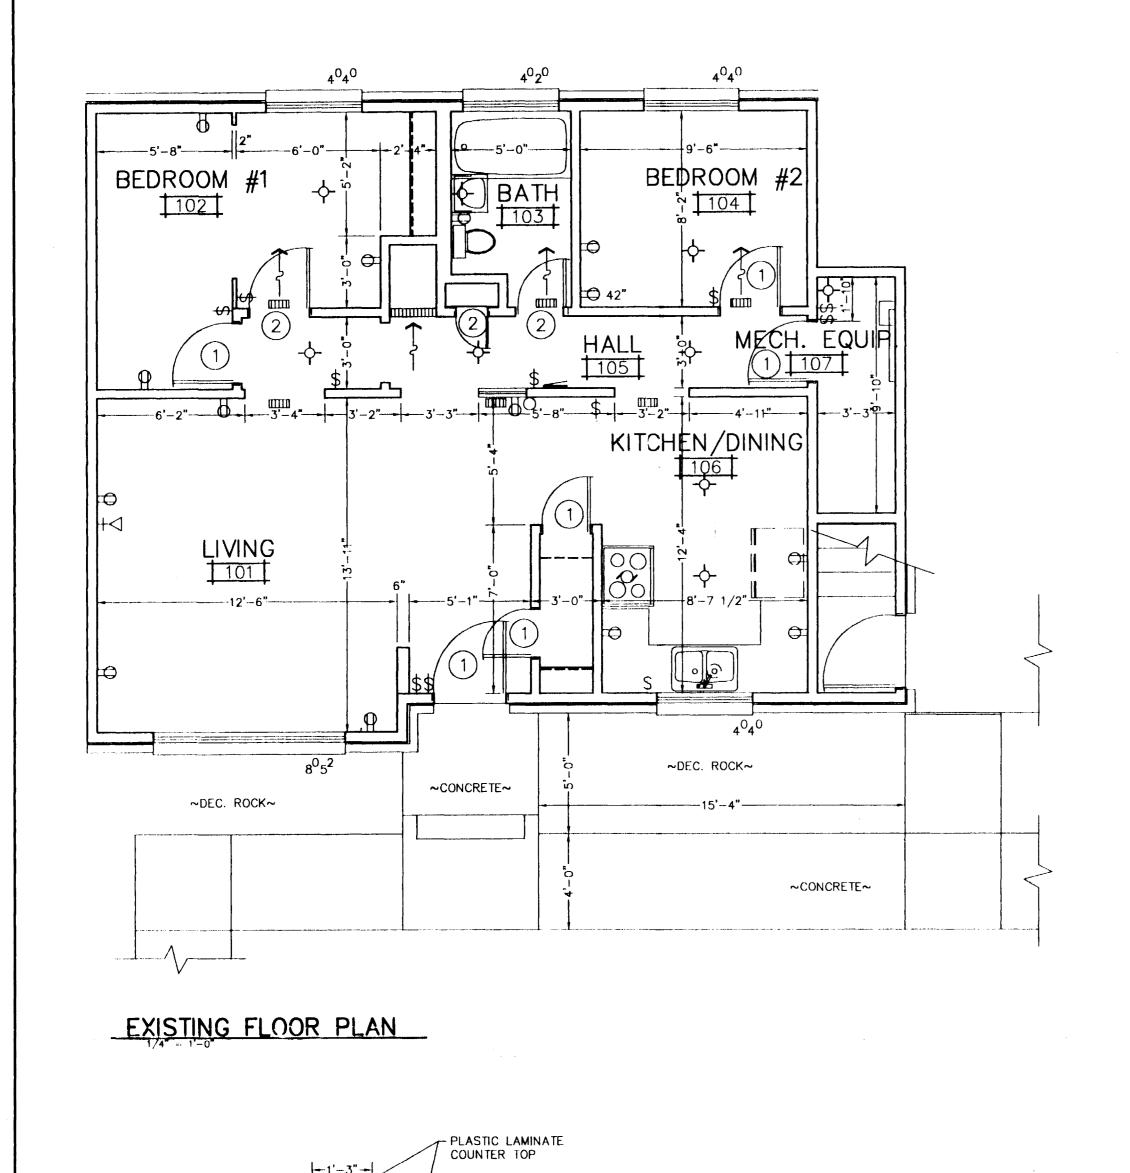

| NO. | N/ME           |        | WALLS  |        |        |        | BASE   | CEILING | REMARKS             |
|-----|----------------|--------|--------|--------|--------|--------|--------|---------|---------------------|
|     |                | NORTH  | SOUTH  | EAST   | WEST   |        |        |         |                     |
| 101 | LIVING         | EXIST. | EXIST. | PAINT  | EXIST. | EXIST. | EXIST. | EXIST.  |                     |
| 102 | BEDROOM #1     | EXIST. | EXIST. | PAINT  | EXIST. | EXIST. | EXIST. | EXIST.  |                     |
| 103 | BATH           | PAINT  | PAINT  | PAINT  | PAINT  | EXIST. | EXIST. | EXIST.  | 6'-0"h. TILE AT TUB |
| 104 | BEDROOM        | EXIST.  |                     |
| 105 | HALL           | EXIST. | EXIST. | PAINT  | PAINT  | EXIST. | EXIST. | PAINT   |                     |
| 106 | KIICHEN/DINING | EXIST. | EXIST. | PAINT  | EXIST. | EXIST. | EXIST. | EXIST.  |                     |
| 107 | STORAGE        | EXIST.  |                     |