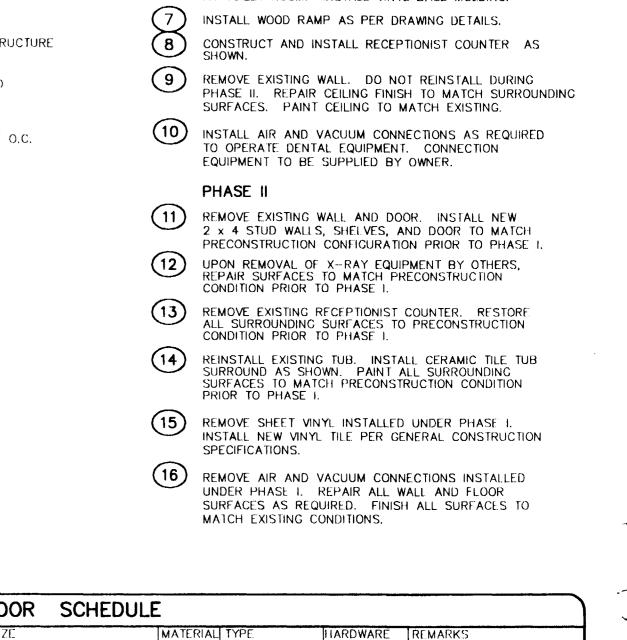

(F) DETAIL1' = 1'-0'

|      | DESIGN NOTES:                                                                                                                                                    |
|------|------------------------------------------------------------------------------------------------------------------------------------------------------------------|
| _    | PHASE 1                                                                                                                                                          |
|      | REMOVE EXISTING WALLS AND SHELVES. INSTALL NEW<br>2 x 4 WOOD STUD WALL WITH 5/8" GYPSUM BOARD ON<br>EACH SIDE.                                                   |
| 2    | REPAIR CEILING IN HALLWAY AND BATHROOM TO MATCH<br>EXISTING DUE TO RELOCATION OF WALL AND DOOR.                                                                  |
| 3    | EXTEND HEATING/COOLING DUCT THROUGH NEW WALL.<br>REINSTALL EXISTING METAL GRILLE AT TOILET ROOM.                                                                 |
| 4    | REMOVE EXISTING WOOD DOOR AND INSTALL NEW<br>DOOR. INSTALL NEW WOOD TRIM TO MATCH EXISTING.                                                                      |
| (5)  | REMOVE TUB AND TUB ACCESSORIES. REPAIR WALLS<br>AND FLOORING AS REQUIRED. STORE TUB FOR<br>REINSTALLATION DURING PHASE II. SHOWER AND TUB<br>CONTROLS TO REMAIN. |
| 6    | REMOVE CARPET FROM TOILET ROOM AND USE CARPET<br>TO EXTEND CARPET AT HALLWAY, INSTALL SHEET VINYL<br>AT TOILET ROOM. INSTALL VINYL BASE MOLDING.                 |
| 7    | INSTALL WOOD RAMP AS PER DRAWING DETAILS.                                                                                                                        |
| 8    | CONSTRUCT AND INSTALL RECEPTIONIST COUNTER AS SHOWN.                                                                                                             |
| 9    | REMOVE EXISTING WALL. DO NOT REINSTALL DURING<br>PHASE II. REPAIR CEILING FINISH TO MATCH SURROUNDING<br>SURFACES. PAINT CEILING TO MATCH EXISTING.              |
| (10) | INSTALL AIR AND VACUUM CONNECTIONS AS REQUIRED<br>TO OPERATE DENTAL EQUIPMENT. CONNECTION<br>EQUIPMENT TO BE SUPPLIED BY OWNER.                                  |
|      | PHASE II                                                                                                                                                         |
| (1)  | REMOVE EXISTING WALL AND DOOR. INSTALL NEW<br>2 x 4 STUD WALLS, SHELVES, AND DOOR TO MATCH<br>PRECONSTRUCTION CONFIGURATION PRIOR TO PHASE I.                    |
| (12) | UPON REMOVAL OF X-RAY EQUIPMENT BY OTHERS.                                                                                                                       |