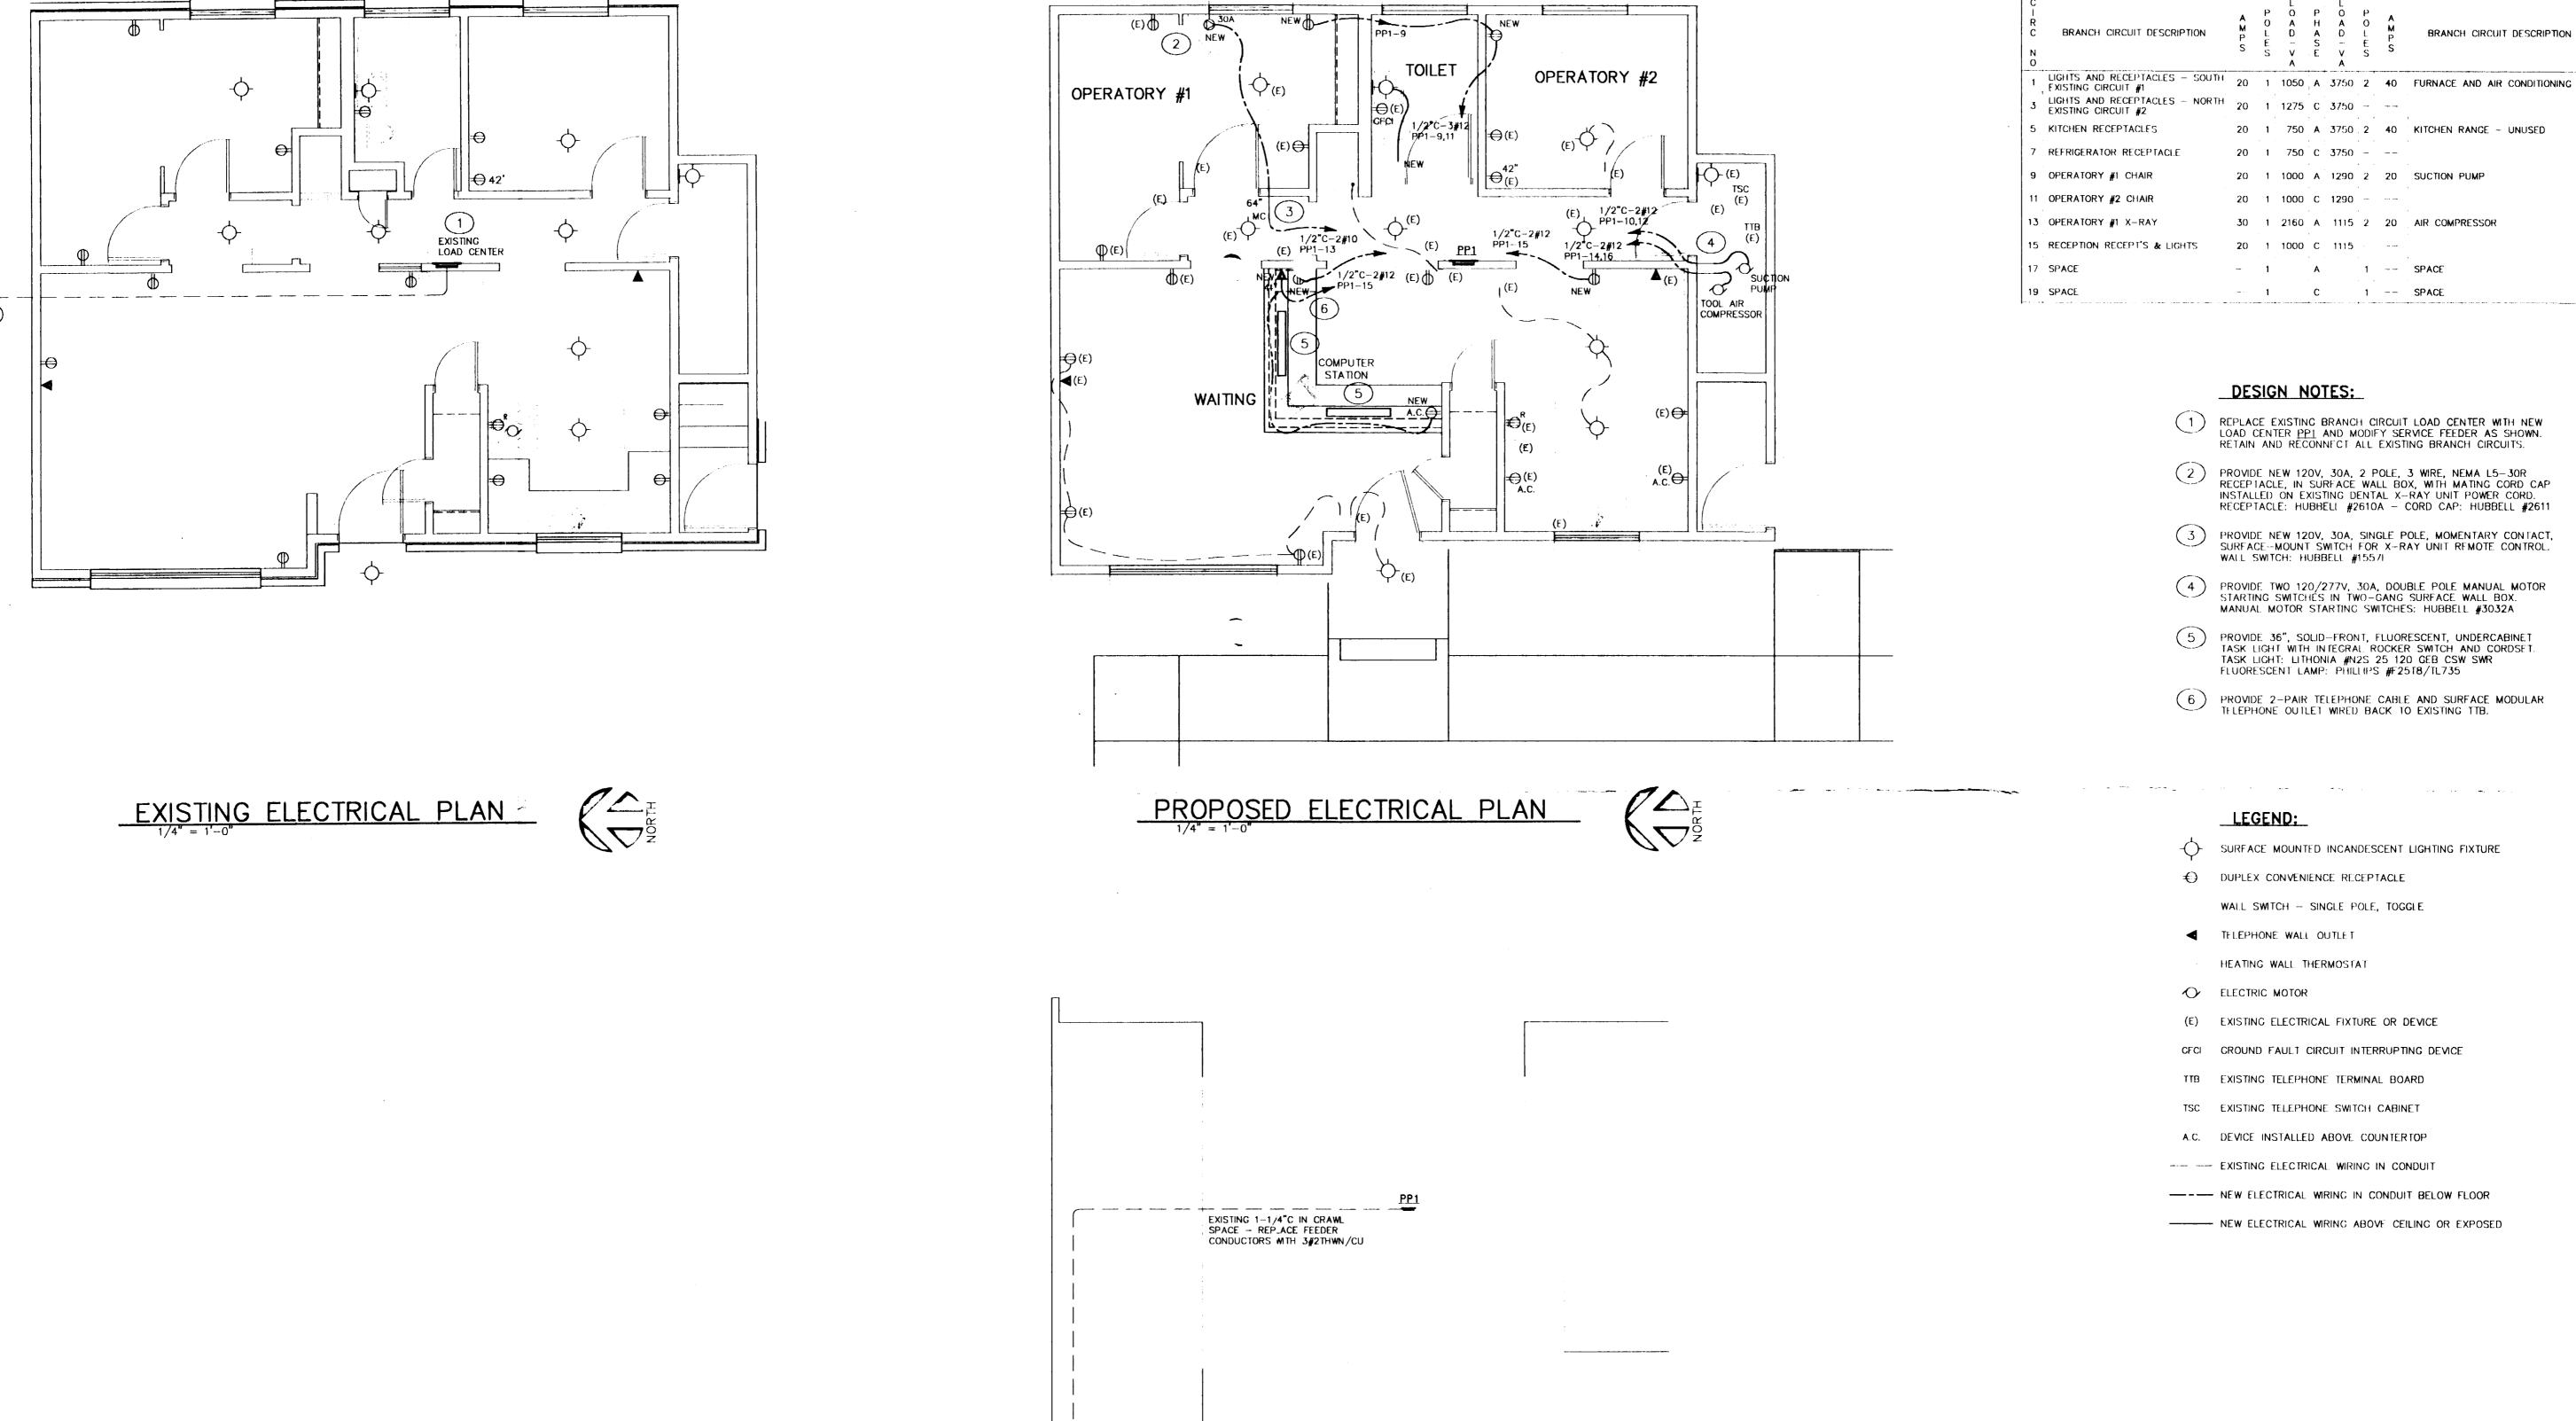

We have enclosed the plans for the remodel at 634 Walnut Avenue. Design notes 11 through 16, on Sheet 1, show the reconstruction plan that will occur after the remediation of 2103 North 7th Street is completed. The contract for the relocation work has already been awarded. We have also enclosed a page from our Remedial Action Agreement with the owner and highlighted the pertinent portions.