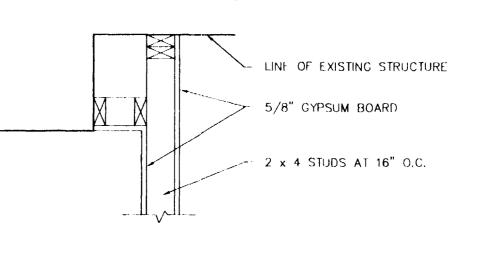

(F) DETAIL1' = 1'-0'

|      | DESIGN NOTES:                                                                                                                                                    |
|------|------------------------------------------------------------------------------------------------------------------------------------------------------------------|
| _    | PHASE 1                                                                                                                                                          |
|      | REMOVE EXISTING WALLS AND SHELVES. INSTALL NEW<br>2 x 4 WOOD STUD WALL WITH 5/8" GYPSUM BOARD ON<br>EACH SIDE.                                                   |
| 2    | REPAIR CEILING IN HALLWAY AND BATHROOM TO MATCH<br>EXISTING DUE TO RELOCATION OF WALL AND DOOR.                                                                  |
| 3    | EXTEND HEATING/COOLING DUCT THROUGH NEW WALL.<br>REINSTALL EXISTING METAL GRILLE AT TOILET ROOM.                                                                 |
| 4    | REMOVE EXISTING WOOD DOOR AND INSTALL NEW<br>DOOR. INSTALL NEW WOOD TRIM TO MATCH EXISTING.                                                                      |
| (5)  | REMOVE TUB AND TUB ACCESSORIES. REPAIR WALLS<br>AND FLOORING AS REQUIRED. STORE TUB FOR<br>REINSTALLATION DURING PHASE II. SHOWER AND TUB<br>CONTROLS TO REMAIN. |
| 6    | REMOVE CARPET FROM TOILET ROOM AND USE CARPET<br>TO EXTEND CARPET AT HALLWAY, INSTALL SHEET VINYL<br>AT TOILET ROOM. INSTALL VINYL BASE MOLDING.                 |
| 7    | INSTALL WOOD RAMP AS PER DRAWING DETAILS.                                                                                                                        |
| 8    | CONSTRUCT AND INSTALL RECEPTIONIST COUNTER AS SHOWN.                                                                                                             |
| 9    | REMOVE EXISTING WALL. DO NOT REINSTALL DURING<br>PHASE II. REPAIR CEILING FINISH TO MATCH SURROUNDING<br>SURFACES. PAINT CEILING TO MATCH EXISTING.              |
| (10) | INSTALL AIR AND VACUUM CONNECTIONS AS REQUIRED<br>TO OPERATE DENTAL EQUIPMENT. CONNECTION<br>EQUIPMENT TO BE SUPPLIED BY OWNER.                                  |
|      | PHASE II                                                                                                                                                         |
| (1)  | REMOVE EXISTING WALL AND DOOR. INSTALL NEW<br>2 x 4 STUD WALLS, SHELVES, AND DOOR TO MATCH<br>PRECONSTRUCTION CONFIGURATION PRIOR TO PHASE I.                    |
| (12) | UPON REMOVAL OF X-RAY EQUIPMENT BY OTHERS.                                                                                                                       |