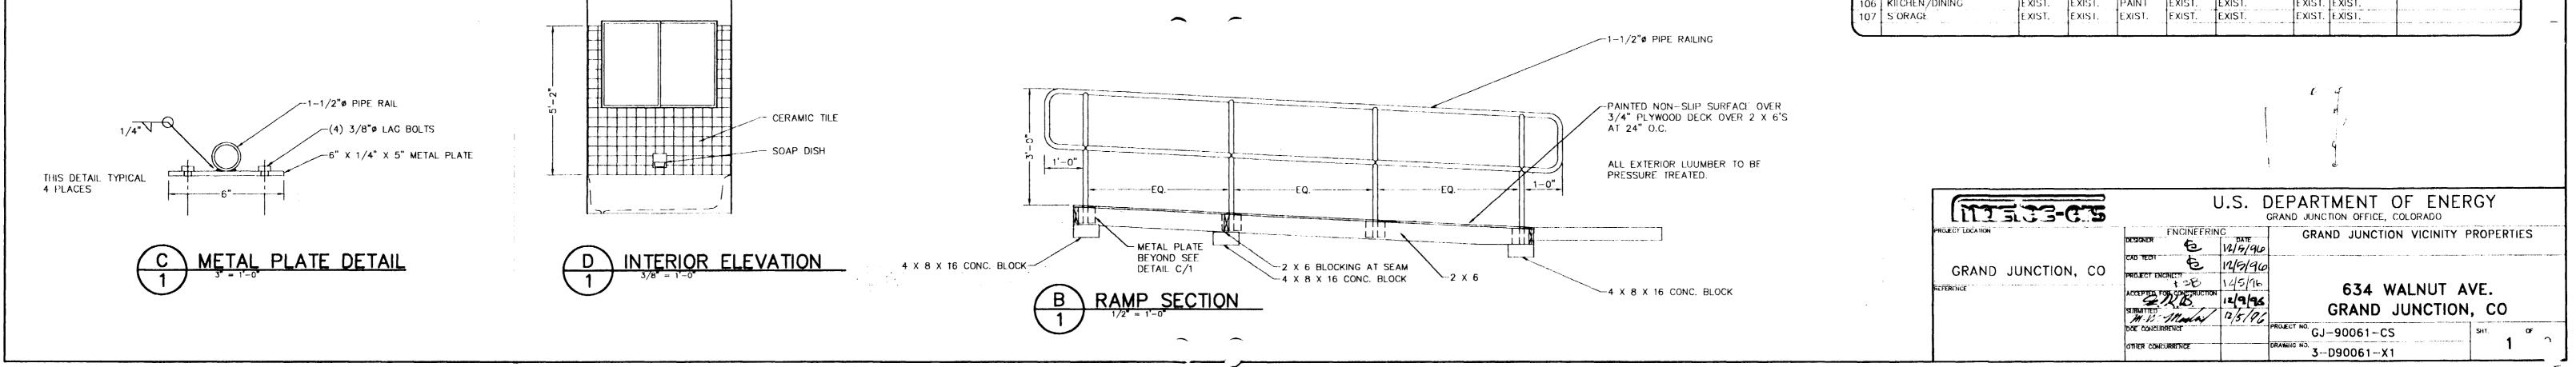

(F) DETAIL1' = 1'-0'

|      | DESIGN NOTES:                                                                                                                                                    |
|------|------------------------------------------------------------------------------------------------------------------------------------------------------------------|
| _    | PHASE 1                                                                                                                                                          |
|      | REMOVE EXISTING WALLS AND SHELVES. INSTALL NEW<br>2 x 4 WOOD STUD WALL WITH 5/8" GYPSUM BOARD ON<br>EACH SIDE.                                                   |
| 2    | REPAIR CEILING IN HALLWAY AND BATHROOM TO MATCH<br>EXISTING DUE TO RELOCATION OF WALL AND DOOR.                                                                  |
| 3    | EXTEND HEATING/COOLING DUCT THROUGH NEW WALL.<br>REINSTALL EXISTING METAL GRILLE AT TOILET ROOM.                                                                 |
| 4    | REMOVE EXISTING WOOD DOOR AND INSTALL NEW<br>DOOR. INSTALL NEW WOOD TRIM TO MATCH EXISTING.                                                                      |
| (5)  | REMOVE TUB AND TUB ACCESSORIES. REPAIR WALLS<br>AND FLOORING AS REQUIRED. STORE TUB FOR<br>REINSTALLATION DURING PHASE II. SHOWER AND TUB<br>CONTROLS TO REMAIN. |
| 6    | REMOVE CARPET FROM TOILET ROOM AND USE CARPET<br>TO EXTEND CARPET AT HALLWAY, INSTALL SHEET VINYL<br>AT TOILET ROOM. INSTALL VINYL BASE MOLDING.                 |
| 7    | INSTALL WOOD RAMP AS PER DRAWING DETAILS.                                                                                                                        |
| 8    | CONSTRUCT AND INSTALL RECEPTIONIST COUNTER AS SHOWN.                                                                                                             |
| 9    | REMOVE EXISTING WALL. DO NOT REINSTALL DURING<br>PHASE II. REPAIR CEILING FINISH TO MATCH SURROUNDING<br>SURFACES. PAINT CEILING TO MATCH EXISTING.              |
| (10) | INSTALL AIR AND VACUUM CONNECTIONS AS REQUIRED<br>TO OPERATE DENTAL EQUIPMENT. CONNECTION<br>EQUIPMENT TO BE SUPPLIED BY OWNER.                                  |
|      | PHASE II                                                                                                                                                         |
| (1)  | REMOVE EXISTING WALL AND DOOR. INSTALL NEW<br>2 x 4 STUD WALLS, SHELVES, AND DOOR TO MATCH<br>PRECONSTRUCTION CONFIGURATION PRIOR TO PHASE I.                    |
| (12) | UPON REMOVAL OF X-RAY EQUIPMENT BY OTHERS.                                                                                                                       |