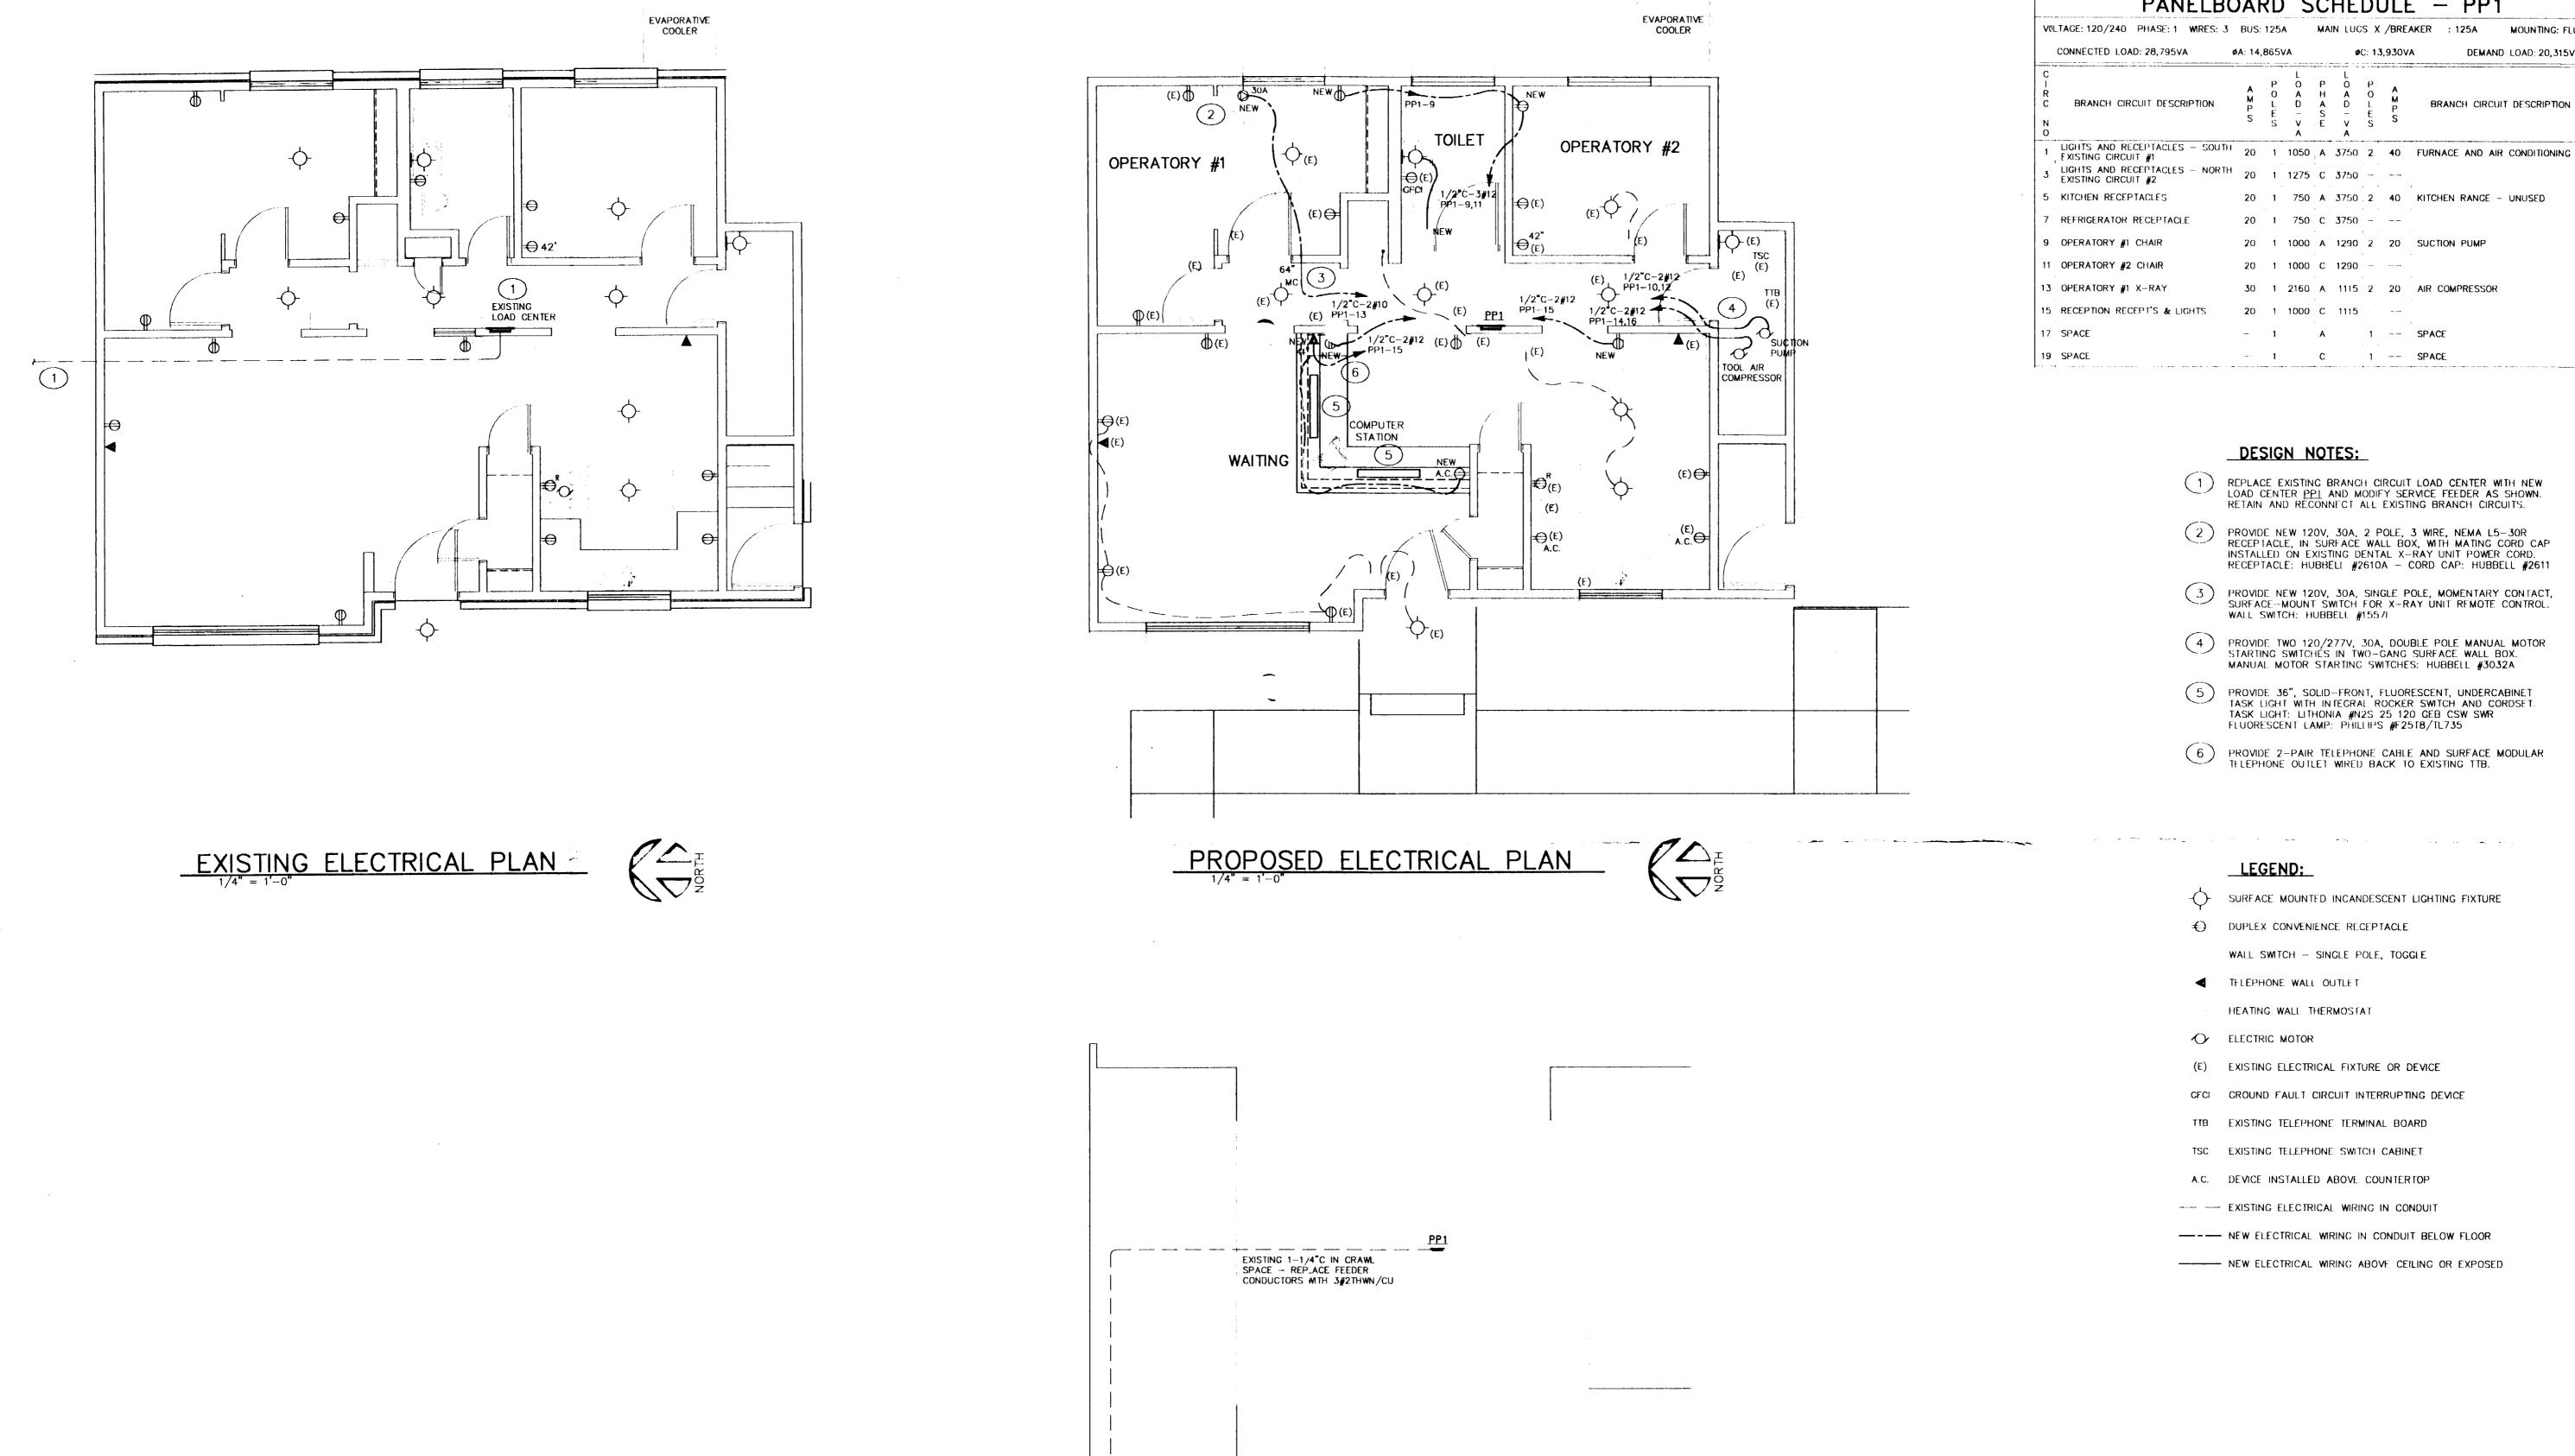

We have enclosed the plans for the remodel at 634 Walnut Avenue. Design notes 11 through 16, on Sheet 1, show the reconstruction plan that will occur after the remediation of 2103 North 7th Street is completed. The contract for the relocation work has already been awarded. We have also enclosed a page from our Remedial Action Agreement with the owner and highlighted the pertinent portions.