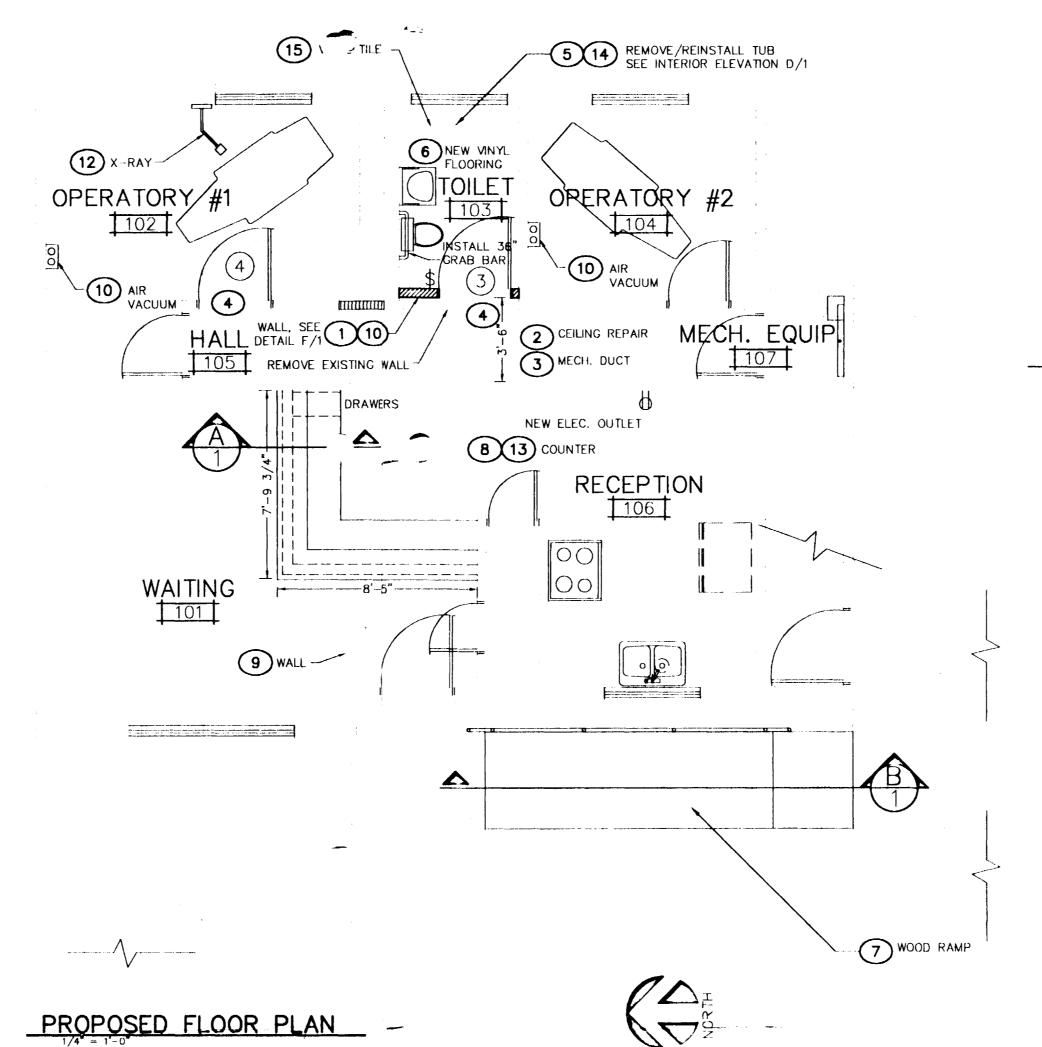

We have enclosed the plans for the remodel at 634 Walnut Avenue. Design notes 11 through 16, on Sheet 1, show the reconstruction plan that will occur after the remediation of 2103 North 7th Street is completed. The contract for the relocation work has already been awarded. We have also enclosed a page from our Remedial Action Agreement with the owner and highlighted the pertinent portions.

(F) DETAIL1' = 1'-0'

|      | DESIGN NOTES:                                                                                                                                                    |
|------|------------------------------------------------------------------------------------------------------------------------------------------------------------------|
| _    | PHASE 1                                                                                                                                                          |
|      | REMOVE EXISTING WALLS AND SHELVES. INSTALL NEW<br>2 x 4 WOOD STUD WALL WITH 5/8" GYPSUM BOARD ON<br>EACH SIDE.                                                   |
| 2    | REPAIR CEILING IN HALLWAY AND BATHROOM TO MATCH<br>EXISTING DUE TO RELOCATION OF WALL AND DOOR.                                                                  |
| 3    | EXTEND HEATING/COOLING DUCT THROUGH NEW WALL.<br>REINSTALL EXISTING METAL GRILLE AT TOILET ROOM.                                                                 |
| 4    | REMOVE EXISTING WOOD DOOR AND INSTALL NEW<br>DOOR. INSTALL NEW WOOD TRIM TO MATCH EXISTING.                                                                      |
| (5)  | REMOVE TUB AND TUB ACCESSORIES. REPAIR WALLS<br>AND FLOORING AS REQUIRED. STORE TUB FOR<br>REINSTALLATION DURING PHASE II. SHOWER AND TUB<br>CONTROLS TO REMAIN. |
| 6    | REMOVE CARPET FROM TOILET ROOM AND USE CARPET<br>TO EXTEND CARPET AT HALLWAY, INSTALL SHEET VINYL<br>AT TOILET ROOM. INSTALL VINYL BASE MOLDING.                 |
| 7    | INSTALL WOOD RAMP AS PER DRAWING DETAILS.                                                                                                                        |
| 8    | CONSTRUCT AND INSTALL RECEPTIONIST COUNTER AS SHOWN.                                                                                                             |
| 9    | REMOVE EXISTING WALL. DO NOT REINSTALL DURING<br>PHASE II. REPAIR CEILING FINISH TO MATCH SURROUNDING<br>SURFACES. PAINT CEILING TO MATCH EXISTING.              |
| (10) | INSTALL AIR AND VACUUM CONNECTIONS AS REQUIRED<br>TO OPERATE DENTAL EQUIPMENT. CONNECTION<br>EQUIPMENT TO BE SUPPLIED BY OWNER.                                  |
|      | PHASE II                                                                                                                                                         |
| (1)  | REMOVE EXISTING WALL AND DOOR. INSTALL NEW<br>2 x 4 STUD WALLS, SHELVES, AND DOOR TO MATCH<br>PRECONSTRUCTION CONFIGURATION PRIOR TO PHASE I.                    |
| (12) | UPON REMOVAL OF X-RAY EQUIPMENT BY OTHERS.                                                                                                                       |

| NO. | NAME                 | WALLS  |        |        | FLOOR FINISH | BASE   | CEILING | REMARKS |  |
|-----|----------------------|--------|--------|--------|--------------|--------|---------|---------|--|
|     |                      | NORTH  | SOUTH  | FAST   | WEST         | x -1   |         |         |  |
| 101 | WAITING              | EXIST. | EXIST. | PAINT  | EXIST.       | EXIST. | EXIST.  | EXIST.  |  |
| 102 | OFERATORY #1         | EXIST. | EXIST. | EXIST. | PAINT        | EXIST. | EXIST.  | EXIST.  |  |
| 103 | TCILET               | PAINT  | PAINT  | PAINT  | PAINT        | VINYL  | VIN YL. | PAINT   |  |
| 104 | OFERATORY #2         | EXIST. | EXIST. | EXIST. | EXIST.       | EXIST. | EXIST.  | EXIST.  |  |
| 105 | HALL                 | EXIST. | EXIST. | PAINT  | PAINT        | EXIST. | EXIST.  | PAINT   |  |
| 106 | RECEPTION            | EXIST. | EXIST. | PAINT  | EXIST.       | EXIST. | EXIST.  | EXIST.  |  |
| 107 | MECHANICAL EQUIPMENT | EXIST. | EXIST. | EXIST. | EXIST.       | EXIST. | EXIST.  | EXIST.  |  |