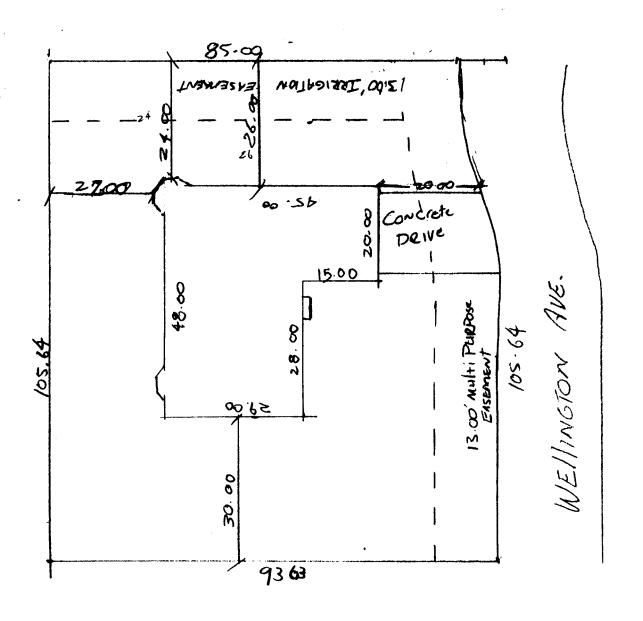

## PLANNING CLEARANCE

(Single Family Residential and Accessory Structures)

Community Development Department

| BLDG ADDRESS 2928 Wellington                                                                                                    | TAX SCHEDULE NO. 2943-082-31-010                                                                                                                                                         |
|---------------------------------------------------------------------------------------------------------------------------------|------------------------------------------------------------------------------------------------------------------------------------------------------------------------------------------|
| SUBDIVISION New Beginnings                                                                                                      | SQ. FT. OF PROPOSED BLDG(S)/ADDITION                                                                                                                                                     |
| FILING BLK LOT 10                                                                                                               | SQ. FT. OF EXISTING BLDG(S)                                                                                                                                                              |
| (1) OWNER Just Companies Inc. (1) ADDRESS 826 21/2 Road                                                                         | NO. OF DWELLING UNITS BEFORE: AFTER: THIS CONSTRUCTION                                                                                                                                   |
| (1) TELEPHONE 245 - 9316                                                                                                        | NO. OF BLDGS ON PARCEL BEFORE: AFTER: THIS CONSTRUCTION                                                                                                                                  |
| (2) APPLICANT Ed Lonhart                                                                                                        | USE OF EXISTING BLDGS                                                                                                                                                                    |
| (2) ADDRESS 826201/2 Road.                                                                                                      | DESCRIPTION OF WORK AND INTENDED USE:                                                                                                                                                    |
| (2) TELEPHONE 245-9316                                                                                                          | Sengle Family Setached redender                                                                                                                                                          |
| REQUIRED: One plot plan, on 8 $\frac{1}{2}$ " x 11" paper, showing property lines, ingress/egress to the property, driveway loc | all existing & proposed structure location(s), parking, setbacks to all cation & width & all easements & rights-of-way which abut the parcel.                                            |
| THIS SECTION TO BE COMPLETED BY C                                                                                               | OMMUNITY DEVELOPMENT DEPARTMENT STAFF ®                                                                                                                                                  |
| ZONE PR-3                                                                                                                       | Maximum coverage of lot by structures                                                                                                                                                    |
| SETBACKS: Front 20' for Wellington from property line (PL)                                                                      | Parking Req'mt                                                                                                                                                                           |
| or from center of ROW, whichever is greater                                                                                     | Special Conditions                                                                                                                                                                       |
| Side 10 from PL Rear 25 from F                                                                                                  | PL                                                                                                                                                                                       |
| Maximum Height                                                                                                                  | CENSUS // TRAFFIC 5/ ANNX#                                                                                                                                                               |
| • • • • • • • • • • • • • • • • • • • •                                                                                         | roved, in writing, by the Director of the Community Development cannot be occupied until a final inspection has been completed and ling Department (Section 305, Uniform Building Code). |
|                                                                                                                                 | d the information is correct; I agree to comply with any and all codes, to the project. I understand that failure to comply shall result in legal to non-use of the building(s).         |
| Applicant Signature Sanda Bewlan                                                                                                | Der Just Obate 4-21-97                                                                                                                                                                   |
| Department Approval Sonnie Www.                                                                                                 | uks Date 4-21-97                                                                                                                                                                         |
| ^dditional water and/or sewer tap fee(s) are required: Y                                                                        | ES K NO WO No. 10106                                                                                                                                                                     |
| Utility Accounting Lang Shape                                                                                                   | Date 4/21/97                                                                                                                                                                             |
| VALID FOR SIX MONTHS FROM DATE OF ISSUANCE                                                                                      | (Section 9-3-2C Grand Junction Zoning & Development Code)                                                                                                                                |
| (White: Planning) (Yellow: Customer) (Pin                                                                                       | nk: Building Department) (Goldenrod: Utility Accounting)                                                                                                                                 |

ACCEPTED LOWNE 4/3/1/2

ANY CHANGE OF SETBACKS MUST BE APPROVED BY THE CITY PLANNING DEPT. IT IS THE APPLICANT'S RESPONSIBILITY, TO PROPERLY LOCATE AND IDENTIFY EASEMENTS AND PROPERTY LINES.

Driveway location O.K. Cerric Ashlect A/21/97 2928 WEllingbring Lot 10 Blockove New Beginnings Subdiv.