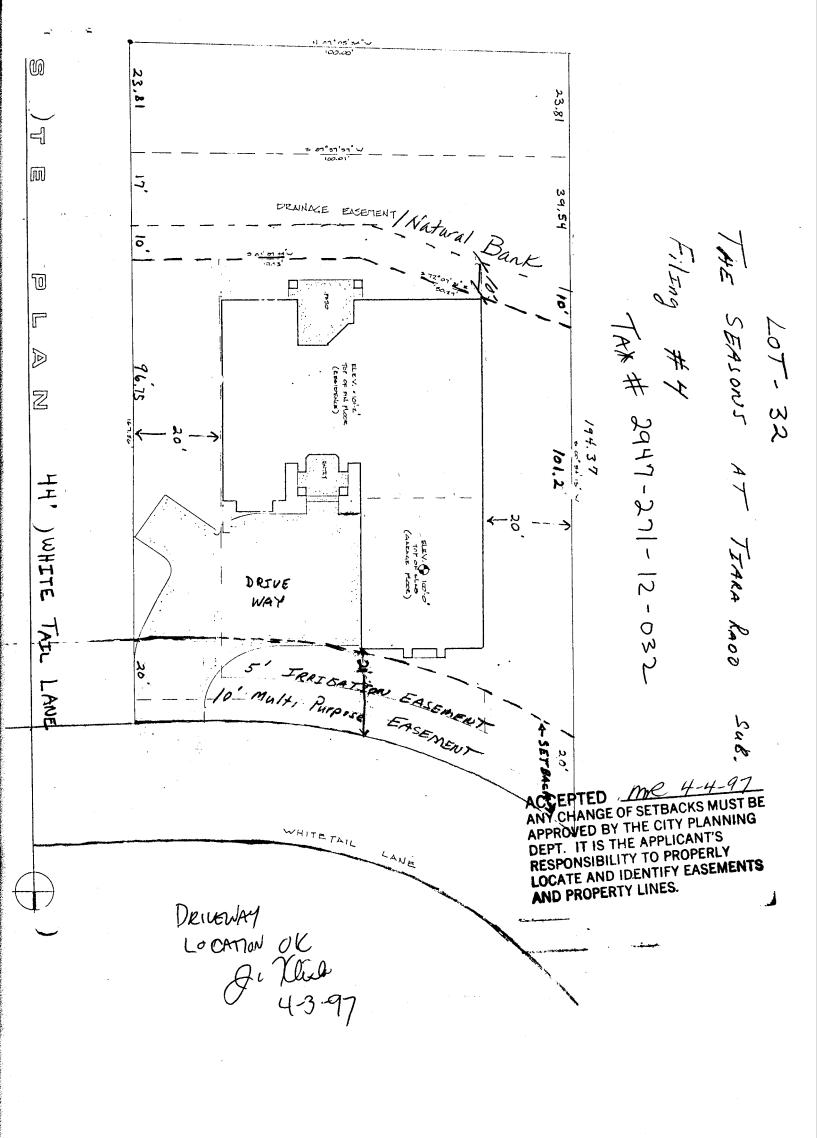

## **PLANNING CLEARANCE**

(Single Family Residential and Accessory Structures)

Community Development Department

| BLDG ADDRESS 441-WHITE TAIL                                                                                                                                                                                                                                                                                                                                                                                    | TAX SCHEDULE NO. 2947-271-12-032                                                                                                                                                                                                          |  |
|----------------------------------------------------------------------------------------------------------------------------------------------------------------------------------------------------------------------------------------------------------------------------------------------------------------------------------------------------------------------------------------------------------------|-------------------------------------------------------------------------------------------------------------------------------------------------------------------------------------------------------------------------------------------|--|
|                                                                                                                                                                                                                                                                                                                                                                                                                | SQ. FT. OF PROPOSED BLDG(S)/ADDITION 2525                                                                                                                                                                                                 |  |
| FILING 4 BLK LOT 32                                                                                                                                                                                                                                                                                                                                                                                            |                                                                                                                                                                                                                                           |  |
| OWNER Bill Brown                                                                                                                                                                                                                                                                                                                                                                                               | NO. OF DWELLING UNITS BEFORE: AFTER: THIS CONSTRUCTION                                                                                                                                                                                    |  |
| (1) ADDRESS                                                                                                                                                                                                                                                                                                                                                                                                    |                                                                                                                                                                                                                                           |  |
| (1) ADDRESS                                                                                                                                                                                                                                                                                                                                                                                                    | BEFORE: AFTER: THIS CONSTRUCTION                                                                                                                                                                                                          |  |
| (2) APPLICANT LOPEZ Const.                                                                                                                                                                                                                                                                                                                                                                                     | USE OF EXISTING BLDGS Stage Tamily Res                                                                                                                                                                                                    |  |
| (2) ADDRESS 3032 E1/2 Rd                                                                                                                                                                                                                                                                                                                                                                                       | DESCRIPTION OF WORK AND INTENDED USE: CIngle                                                                                                                                                                                              |  |
| (2) TELEPHONE 434-5954<br>260-1622                                                                                                                                                                                                                                                                                                                                                                             | FAMILY RES.                                                                                                                                                                                                                               |  |
| REQUIRED: One plot plan, on 8 1/2" x 11" paper, showing a                                                                                                                                                                                                                                                                                                                                                      | ' all existing & proposed structure location(s), parking, setbacks to all ation & width & all easements & rights-of-way which abut the parcel.                                                                                            |  |
| ZONE                                                                                                                                                                                                                                                                                                                                                                                                           | Maximum coverage of lot by structures                                                                                                                                                                                                     |  |
| SETBACKS: Front from property line (PL) or from center of ROW, whichever is greater                                                                                                                                                                                                                                                                                                                            | Parking Req'mt                                                                                                                                                                                                                            |  |
| Side 20' from PL Rear 10' from 1 Natural Bank                                                                                                                                                                                                                                                                                                                                                                  | Special Conditions                                                                                                                                                                                                                        |  |
| Maximum Height                                                                                                                                                                                                                                                                                                                                                                                                 |                                                                                                                                                                                                                                           |  |
| Department. The structure authorized by this application a Certificate of Occupancy has been issued by the Build I hereby acknowledge that I have read this application and ordinances, laws, regulations or restrictions which apply to action, which may include but not necessarily be limited Applicant Signature Department Approval Department Approval Accounting Utility Accounting Utility Accounting | the information is correct; I agree to comply with any and all codes, the project. I understand that failure to comply shall result in legal to non-use of the building(s).  Date Hold 2-97  Date H-4-97  ES NO W/O No. LOOS  Date H-4-97 |  |
| VALID FOR SIX MONTHS FROM DATE OF ISSUANCE (Section 9-3-2C Grand Junction Zoning & Development Code)                                                                                                                                                                                                                                                                                                           |                                                                                                                                                                                                                                           |  |