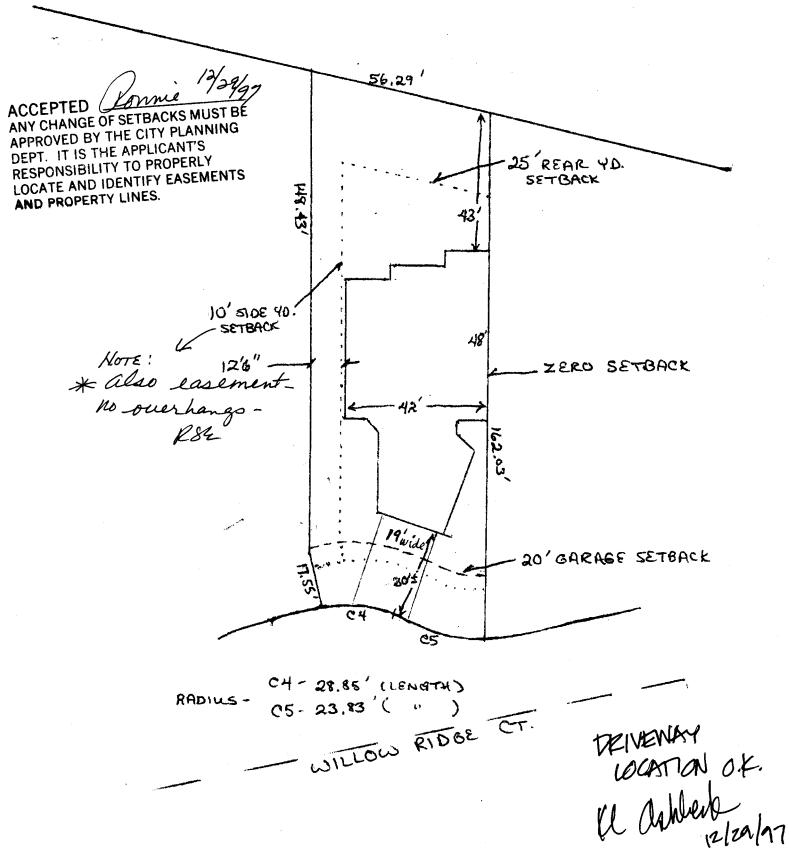

BLDG PERMIT NO. 63388

PLANNING CLEARANCE

(Single Family Residential and Accessory Structures)

Community Development Department

| BLDG ADDRESS 405 WILLOW RIDGE CT.                                                                                                                                                                                                                                                                                                                           | TAX SCHEDULE NO. 2945-164-28-012                                                                                                             |
|-------------------------------------------------------------------------------------------------------------------------------------------------------------------------------------------------------------------------------------------------------------------------------------------------------------------------------------------------------------|----------------------------------------------------------------------------------------------------------------------------------------------|
| SUBDIVISION WILLOW PLOGE                                                                                                                                                                                                                                                                                                                                    | SQ. FT. OF PROPOSED BLDG(S)/ADDITION 1852 - House                                                                                            |
| FILING BLK LOT                                                                                                                                                                                                                                                                                                                                              | SQ. FT. OF EXISTING BLDG(S)                                                                                                                  |
| (1) OWNER WILLOW RIDGE HOMES, THE<br>(1) ADDRESS 406 WILLOW RIDGE CT.                                                                                                                                                                                                                                                                                       | NO. OF DWELLING UNITS BEFORE: AFTER: THIS CONSTRUCTION                                                                                       |
| (1) TELEPHONE 970 - 255 - 00 42                                                                                                                                                                                                                                                                                                                             | NO. OF BLDGS ON PARCEL BEFORE: THIS CONSTRUCTION                                                                                             |
| (2) APPLICANT WOOD + STONE BLDRS. INC                                                                                                                                                                                                                                                                                                                       |                                                                                                                                              |
| (2) ADDRESS 3426 301 RD. PARACHUTE 816<br>OFF: 255-0042                                                                                                                                                                                                                                                                                                     | DESCRIPTION OF WORK AND INTENDED USE: NEW                                                                                                    |
| (2) TELEPHONE CELL 250-3187                                                                                                                                                                                                                                                                                                                                 | SINGLE-FAMILY RESTOENCE                                                                                                                      |
|                                                                                                                                                                                                                                                                                                                                                             | all existing & proposed structure location(s), parking, setbacks to all ation & width & all easements & rights-of-way which abut the parcel. |
| THIS SECTION TO BE COMPLETED BY CO                                                                                                                                                                                                                                                                                                                          | DMMUNITY DEVELOPMENT DEPARTMENT STAFF 🖘                                                                                                      |
| ZONE                                                                                                                                                                                                                                                                                                                                                        | Maximum coverage of lot by structures                                                                                                        |
| SETBACKS: Front 20-GARAGEOM property line (PL)                                                                                                                                                                                                                                                                                                              | RParking Reg'mt 2                                                                                                                            |
| or from center of R <b>Ø</b> W, whichever is greater                                                                                                                                                                                                                                                                                                        |                                                                                                                                              |
| Side 6' \$10' from PL Rear 25' from P                                                                                                                                                                                                                                                                                                                       |                                                                                                                                              |
| Maximum Height                                                                                                                                                                                                                                                                                                                                              | - SENSUS IVIOLETRAFIES OF A ANNOVA                                                                                                           |
|                                                                                                                                                                                                                                                                                                                                                             | CENSUS KIOL TRAFFIC Y ANNX#                                                                                                                  |
| Modifications to this Planning Clearance must be approved, in writing, by the Director of the Community Development Department. The structure authorized by this application cannot be occupied until a final inspection has been completed and a Certificate of Occupancy has been issued by the Building Department (Section 305, Uniform Building Code). |                                                                                                                                              |
| ordinances, laws, regulations or restrictions which apply to action, which may include but not necessarily be limited                                                                                                                                                                                                                                       |                                                                                                                                              |
|                                                                                                                                                                                                                                                                                                                                                             | WILLOW RIDGE<br>HOMES, INC Date 12-29-97                                                                                                     |
| Department Approval Sonnie Edward                                                                                                                                                                                                                                                                                                                           | Date 12-29-97                                                                                                                                |
| Additional water and/or sewer tap feq(s) are required:                                                                                                                                                                                                                                                                                                      | ES NO W/O No. W/O 10786                                                                                                                      |
| Utility Accounting                                                                                                                                                                                                                                                                                                                                          | Date 12 29/97                                                                                                                                |
|                                                                                                                                                                                                                                                                                                                                                             | (Section 9-3-2C Grand Junction Zoning & Development Code)                                                                                    |
| (White: Planning) (Yellow: Customer) (Pin                                                                                                                                                                                                                                                                                                                   | k: Building Department) (Goldenrod: Utility Accounting)                                                                                      |