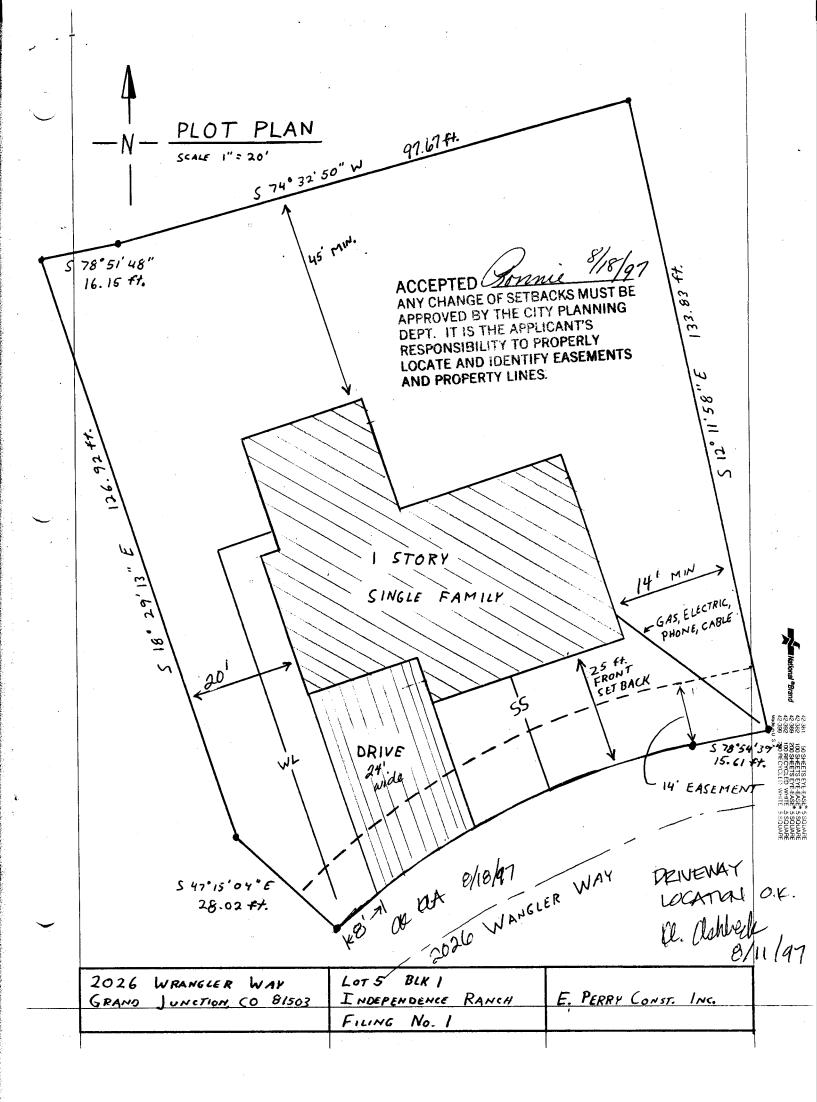

| FEE \$ 10 <sup>-</sup><br>TCP \$ -0-                                                                                                                                                                                                                           | BLDG PERMIT NO 61552                                                                                                                                                                                                                                                                                                                                                                                                                                   |
|----------------------------------------------------------------------------------------------------------------------------------------------------------------------------------------------------------------------------------------------------------------|--------------------------------------------------------------------------------------------------------------------------------------------------------------------------------------------------------------------------------------------------------------------------------------------------------------------------------------------------------------------------------------------------------------------------------------------------------|
| SIF \$ 292 - PLANNI                                                                                                                                                                                                                                            |                                                                                                                                                                                                                                                                                                                                                                                                                                                        |
| (Single Family Resid                                                                                                                                                                                                                                           | lential and Accessory Structures)                                                                                                                                                                                                                                                                                                                                                                                                                      |
| Community Development Department                                                                                                                                                                                                                               |                                                                                                                                                                                                                                                                                                                                                                                                                                                        |
| BLDG ADDRESS 2026 WRANGLER WAN                                                                                                                                                                                                                                 | TAX SCHEDULE NO. 2947-152-00-014                                                                                                                                                                                                                                                                                                                                                                                                                       |
| SUBDIVISION INDEPENDENCE RANCH                                                                                                                                                                                                                                 | SQ. FT. OF PROPOSED BLDG(S)/ADDITION                                                                                                                                                                                                                                                                                                                                                                                                                   |
| FILING 1 BLK 1 LOT 5                                                                                                                                                                                                                                           | SQ. FT. OF EXISTING BLDG(S)                                                                                                                                                                                                                                                                                                                                                                                                                            |
| (1) OWNER E. PERRY CONST. INC.                                                                                                                                                                                                                                 | NO. OF DWELLING UNITS<br>BEFORE:AFTER:THIS CONSTRUCTION                                                                                                                                                                                                                                                                                                                                                                                                |
| (1) ADDRESS 472 SANTEE ST.                                                                                                                                                                                                                                     |                                                                                                                                                                                                                                                                                                                                                                                                                                                        |
| (1) TELEPHONE 970 - 523 - 4207                                                                                                                                                                                                                                 | NO. OF BLDGS ON PARCEL<br>BEFORE: $ \sigma $ AFTER: $ / $ THIS CONSTRUCTION                                                                                                                                                                                                                                                                                                                                                                            |
| (2) APPLICANT ERIC A. PERRY                                                                                                                                                                                                                                    | USE OF EXISTING BLDGS NA                                                                                                                                                                                                                                                                                                                                                                                                                               |
| (2) ADDRESS SAME                                                                                                                                                                                                                                               | DESCRIPTION OF WORK AND INTENDED USE:                                                                                                                                                                                                                                                                                                                                                                                                                  |
| <sup>(2)</sup> TELEPHONE SAME                                                                                                                                                                                                                                  | CONSTRUCTION SINGLE FAMILY                                                                                                                                                                                                                                                                                                                                                                                                                             |
| REQUIRED: One plot plan, on 8 ½" x 11" paper, showing all existing & proposed structure location(s), parking, setbacks to all property lines, ingress/egress to the property, driveway location & width & all easements & rights-of-way which abut the parcel. |                                                                                                                                                                                                                                                                                                                                                                                                                                                        |
| property lines, incress/earess to the property, driveway lo                                                                                                                                                                                                    | cation & width & all easements & rights-of-way which abut the parcel                                                                                                                                                                                                                                                                                                                                                                                   |
|                                                                                                                                                                                                                                                                | cation & width & all easements & rights-of-way which abut the parcel.                                                                                                                                                                                                                                                                                                                                                                                  |
|                                                                                                                                                                                                                                                                | Cation & width & all easements & rights-of-way which abut the parcel.                                                                                                                                                                                                                                                                                                                                                                                  |
| THIS SECTION TO BE COMPLETED BY C                                                                                                                                                                                                                              | Cation & width & all easements & rights-of-way which abut the parcel.                                                                                                                                                                                                                                                                                                                                                                                  |
|                                                                                                                                                                                                                                                                | Cation & width & all easements & rights-of-way which abut the parcel.         COMMUNITY DEVELOPMENT DEPARTMENT STAFF ***         Maximum coverage of lot by structures         Barking Req'mt                                                                                                                                                                                                                                                          |
| THIS SECTION TO BE COMPLETED BY C<br>ZONE                                                                                                                                                                                                                      | Cation & width & all easements & rights-of-way which abut the parcel. COMMUNITY DEVELOPMENT DEPARTMENT STAFF To A Maximum coverage of lot by structures                                                                                                                                                                                                                                                                                                |
| THIS SECTION TO BE COMPLETED BY C<br>ZONE                                                                                                                                                                                                                      | Cation & width & all easements & rights-of-way which abut the parcel. COMMUNITY DEVELOPMENT DEPARTMENT STAFF To A Maximum coverage of lot by structures                                                                                                                                                                                                                                                                                                |
| THIS SECTION TO BE COMPLETED BY C ZONE                                                                                                                                                                                                                         | cation & width & all easements & rights-of-way which abut the parcel.         COMMUNITY DEVELOPMENT DEPARTMENT STAFF **         Maximum coverage of lot by structures         0       Parking Req'mt         Special Conditions         PL         CENSUS       1412         TRAFFIC       8         ANNX#         proved, in writing, by the Director of the Community Development cannot be occupied until a final inspection has been completed and |
| THIS SECTION TO BE COMPLETED BY C  ZONE                                                                                                                                                                                                                        | Cation & width & all easements & rights-of-way which abut the parcel.                                                                                                                                                                                                                                                                                                                                                                                  |
| THIS SECTION TO BE COMPLETED BY C  ZONE                                                                                                                                                                                                                        | Cation & width & all easements & rights-of-way which abut the parcel.                                                                                                                                                                                                                                                                                                                                                                                  |
| THIS SECTION TO BE COMPLETED BY C  ZONE                                                                                                                                                                                                                        | cation & width & all easements & rights-of-way which abut the parcel.         COMMUNITY DEVELOPMENT DEPARTMENT STAFF **         Maximum coverage of lot by structures                                                                                                                                                                                                                                                                                  |
| THIS SECTION TO BE COMPLETED BY C  ZONE                                                                                                                                                                                                                        | cation & width & all easements & rights-of-way which abut the parcel.         COMMUNITY DEVELOPMENT DEPARTMENT STAFF **         Maximum coverage of lot by structures       6000 //         Maximum coverage of lot by structures       6000 //         Parking Req'mt                                                                                                                                                                                 |
| THIS SECTION TO BE COMPLETED BY O     ZONE                                                                                                                                                                                                                     | cation & width & all easements & rights-of-way which abut the parcel.         COMMUNITY DEVELOPMENT DEPARTMENT STAFF **         Maximum coverage of lot by structures       6000 //4         Maximum coverage of lot by structures       6000 //4         Parking Req'mt                                                                                                                                                                               |