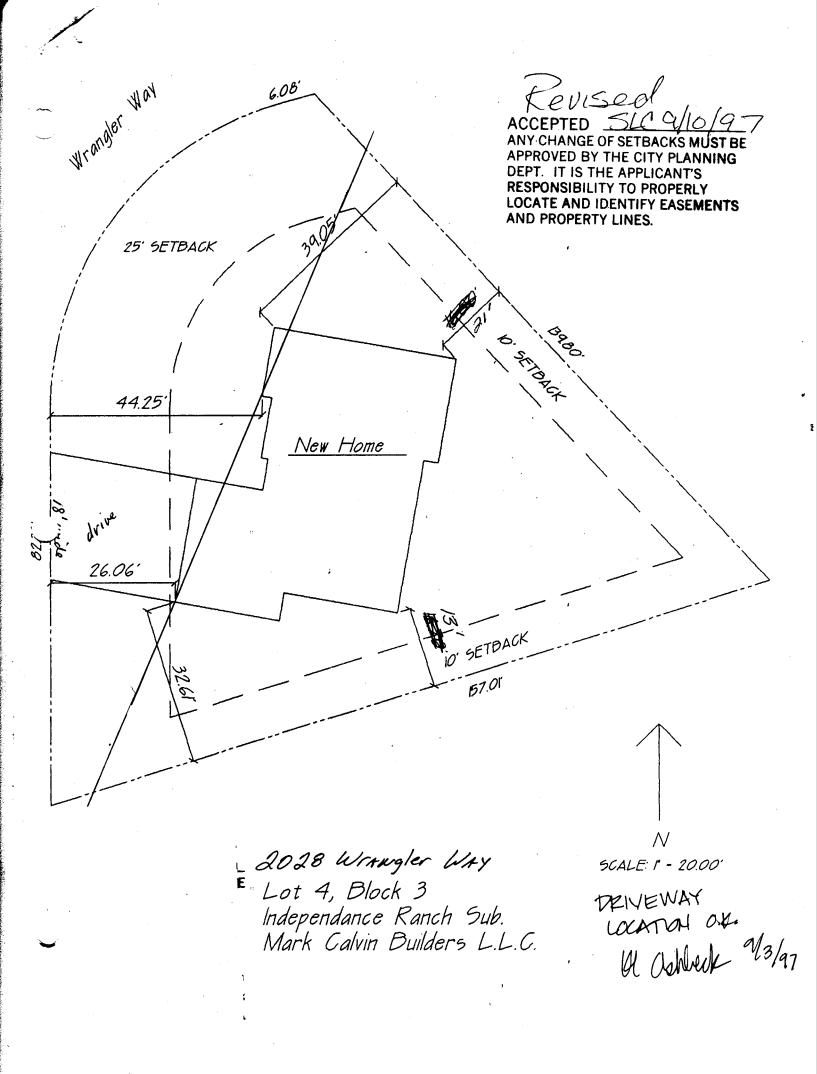

ACCEPTED SIL 9/3/97
ANY CHANGE OF SETBACKS MUST BE
APPROVED BY THE CITY PLANNING
DEPT. IT IS THE APPLICANT'S AND PROPERLY
LOW TE AND IDENTIFY EASEMENTS
AND PROPERTY LINES.

2028 Wrangler Way Lot 4, Block 3 Independance Ranch Sub. Mark Calvin Builders L.L.C. DENEWAY LOCATION O.K. UCATION O.K. UCATION O.K.