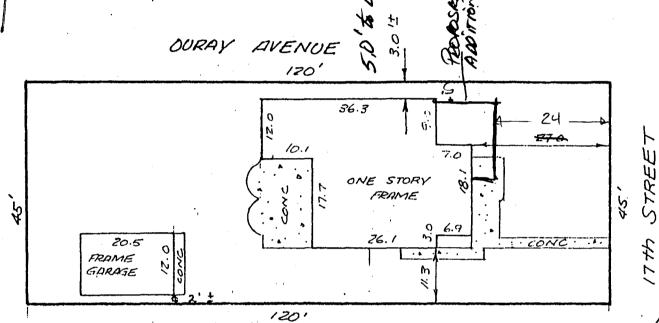

445 NORTH 17 TH STREET, GRAND JUNCTION

THE NORTH 20 FEET OF LOT 27 AND ALL OF LOT 28 IN BLOCK 2 OF SLOCUM'S ADDITION TO GRAND JUNCTION, MESA COUNTY, COLORADO.

Western Colorado title # Phegley Acct.

scake: |"= 20"

NOTE: THIS PROPERTY DOES NOT FALL WITHIN ANY 100 YEAR FLOODPLAIN.

I HEREBY CERTIFY THAT THIS IMPROVEMENT LOCATION CERTIFICATE WAS PREPARED FOR Unifirst Mortgage-Lorrie, that it is not a land survey plat or improvement survey plat, and that it is not to be relied upon for the establishment of fence, building, or other ire improvement lines. I further certify the improvements on the above described placed on this date 9/25/92 Except utility connections, are entirely within the boundaries of the parcel, except as shown, that there are no enchroachments upon the described premises by improvements on any adjoining premises, except as indicated, and that there is no evidence or sign of any easement crossing or burdening any part of said parcel, except as noted.

= FOUND PIN

Nountle of On ...