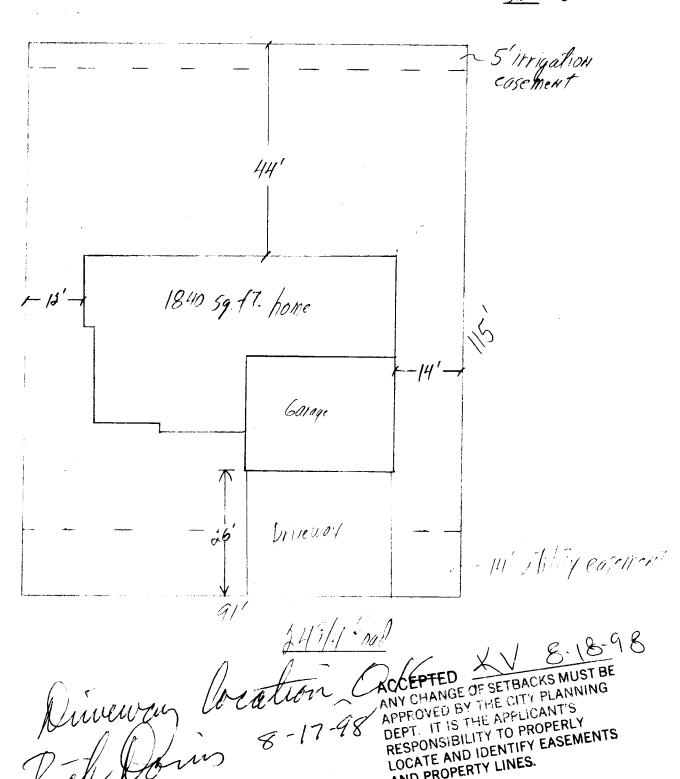

PLOT PLAN Address: 727/2 243/4 Road Legal Desc. Lot 1, Blocks, North Valley #3 Tax sched # 2701-334-26-001

20 scale setback requirements Front: 20' rear: 20' for 10/504 West perimeters 15 for lots Not ON West perimeter 51de: 5'

AND PROPERTY LINES.