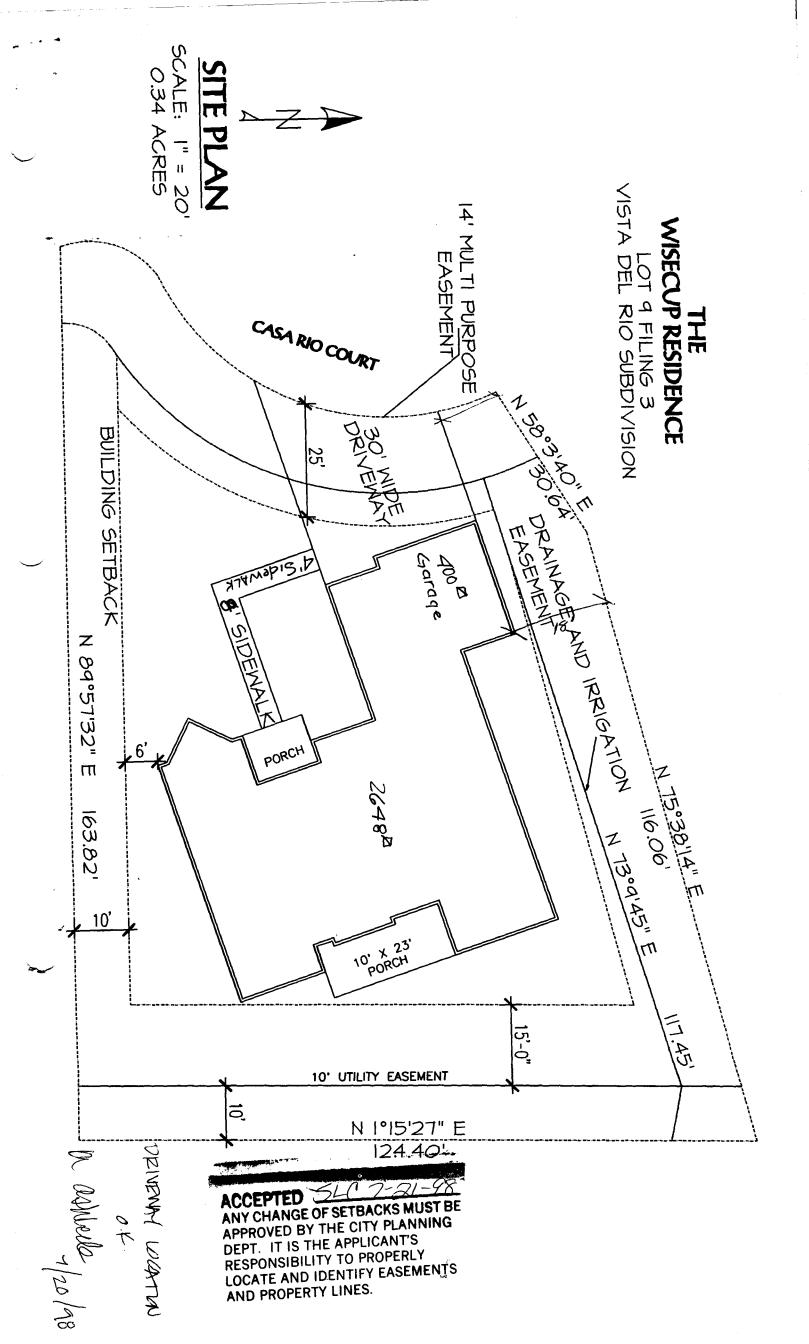

## **Community Development Department**

|                                                                                                                                                                                                                                                                                                                                                 | •                                                                                                                                                                                                                                                                                                                                                                                                                    |  |  |
|-------------------------------------------------------------------------------------------------------------------------------------------------------------------------------------------------------------------------------------------------------------------------------------------------------------------------------------------------|----------------------------------------------------------------------------------------------------------------------------------------------------------------------------------------------------------------------------------------------------------------------------------------------------------------------------------------------------------------------------------------------------------------------|--|--|
| BLDG ADDRESS 568 CASA REO CT                                                                                                                                                                                                                                                                                                                    | TAX SCHEDULE NO. 2945-071-34-009                                                                                                                                                                                                                                                                                                                                                                                     |  |  |
| SUBDIVISION UISTA DEL REO                                                                                                                                                                                                                                                                                                                       | SQ. FT. OF PROPOSED BLDG(S)/ADDITION 2632                                                                                                                                                                                                                                                                                                                                                                            |  |  |
| FILING 3 BLK LOT 9                                                                                                                                                                                                                                                                                                                              | SQ. FT. OF EXISTING BLDG(S)                                                                                                                                                                                                                                                                                                                                                                                          |  |  |
| "OWNER PAUL WISECUP                                                                                                                                                                                                                                                                                                                             | NO. OF DWELLING UNITS BEFORE: AFTER: THIS CONSTRUCTION                                                                                                                                                                                                                                                                                                                                                               |  |  |
| (1) ADDRESS <u>543 MAIN ST #4</u>                                                                                                                                                                                                                                                                                                               | NO. OF BLDGS ON PARCEL                                                                                                                                                                                                                                                                                                                                                                                               |  |  |
| (1) TELEPHONE <u>24.3 -351/</u>                                                                                                                                                                                                                                                                                                                 | BEFORE: AFTER: / THIS CONSTRUCTION                                                                                                                                                                                                                                                                                                                                                                                   |  |  |
| (2) APPLICANT                                                                                                                                                                                                                                                                                                                                   | USE OF EXISTING BLDGS SINGLE FAMIL KESIDER                                                                                                                                                                                                                                                                                                                                                                           |  |  |
| (2) ADDRESS                                                                                                                                                                                                                                                                                                                                     | DESCRIPTION OF WORK AND INTENDED USE:                                                                                                                                                                                                                                                                                                                                                                                |  |  |
| (2) TELEPHONE 243-1985                                                                                                                                                                                                                                                                                                                          | SINGLE FAMILY RESPONSE                                                                                                                                                                                                                                                                                                                                                                                               |  |  |
| REQUIRED: One plot plan, on 8 $\frac{1}{2}$ " x 11" paper, showing all existing & proposed structure location(s), parking, setbacks to all property lines, ingress/egress to the property, driveway location & width & all easements & rights-of-way which abut the parcel.                                                                     |                                                                                                                                                                                                                                                                                                                                                                                                                      |  |  |
| ■ THIS SECTION TO BE COMPLETED BY COMMUNITY DEVELOPMENT DEPARTMENT STAFF ■                                                                                                                                                                                                                                                                      |                                                                                                                                                                                                                                                                                                                                                                                                                      |  |  |
| ZONE                                                                                                                                                                                                                                                                                                                                            | Maximum coverage of lot by structures                                                                                                                                                                                                                                                                                                                                                                                |  |  |
| SETBACKS: Front 20 from property line (PL)                                                                                                                                                                                                                                                                                                      | Parking Req'mt                                                                                                                                                                                                                                                                                                                                                                                                       |  |  |
| or from center of ROW, whichever is greater $5 - 10$ ′ Side $N - 15$ ′ from PL Rear $25$ ′ from P                                                                                                                                                                                                                                               | Special Conditions                                                                                                                                                                                                                                                                                                                                                                                                   |  |  |
| Side 70-73 Hom PL Real Hom P                                                                                                                                                                                                                                                                                                                    |                                                                                                                                                                                                                                                                                                                                                                                                                      |  |  |
| Maximum Height                                                                                                                                                                                                                                                                                                                                  | census <u>/4/22</u> traffic <u>9D</u> annx#                                                                                                                                                                                                                                                                                                                                                                          |  |  |
| Maximum Height  Modifications to this Planning Clearance must be apple                                                                                                                                                                                                                                                                          | CENSUS / TRAFFIC / ANNX#                                                                                                                                                                                                                                                                                                                                                                                             |  |  |
| Maximum Height                                                                                                                                                                                                                                                                                                                                  | CENSUS TRAFFIC                                                                                                                                                                                                                                                                                                                                                                                                       |  |  |
| Modifications to this Planning Clearance must be application and a Certificate of Occupancy has been issued by the Build I hereby acknowledge that I have read this application and ordinances, laws, regulations or restrictions which apply to                                                                                                | CENSUS TRAFFIC                                                                                                                                                                                                                                                                                                                                                                                                       |  |  |
| Modifications to this Planning Clearance must be application and a Certificate of Occupancy has been issued by the Build I hereby acknowledge that I have read this application and ordinances, laws, regulations or restrictions which apply to action, which may include out not necessarily be limited                                       | CENSUS / TRAFFIC 9D ANNX#  roved, in writing, by the Director of the Community Development cannot be occupied until a final inspection has been completed and ing Department (Section 305, Uniform Building Code).  If the information is correct; I agree to comply with any and all codes, of the project. I understand that failure to comply shall result in legal to non-use of the building(s).                |  |  |
| Modifications to this Planning Clearance must be application and Certificate of Occupancy has been issued by the Build I hereby acknowledge that I have read this application and ordinances, laws, regulations or restrictions which apply to action, which may include but not necessarily be limited Applicant Signature Department Approval | CENSUS 402 TRAFFIC 9D ANNX#  roved, in writing, by the Director of the Community Development cannot be occupied until a final inspection has been completed and ing Department (Section 305, Uniform Building Code).  If the information is correct; I agree to comply with any and all codes, of the project. I understand that failure to comply shall result in legal to non-use of the building(s).  Date 7/6/98 |  |  |
| Modifications to this Planning Clearance must be application a Certificate of Occupancy has been issued by the Build I hereby acknowledge that I have read this application and ordinances, laws, regulations or restrictions which apply to action, which may include out not necessarily be limited Applicant Signature                       | CENSUS 402 TRAFFIC 9D ANNX#  roved, in writing, by the Director of the Community Development cannot be occupied until a final inspection has been completed and ing Department (Section 305, Uniform Building Code).  If the information is correct; I agree to comply with any and all codes, of the project. I understand that failure to comply shall result in legal to non-use of the building(s).  Date 7/6/98 |  |  |

(Pink: Building Department)

(Goldenrod: Utility Accounting)

LOT 4 FILING 3
VISTA DEL RIO SUBDIVISION

WISECUP RESIDENCE