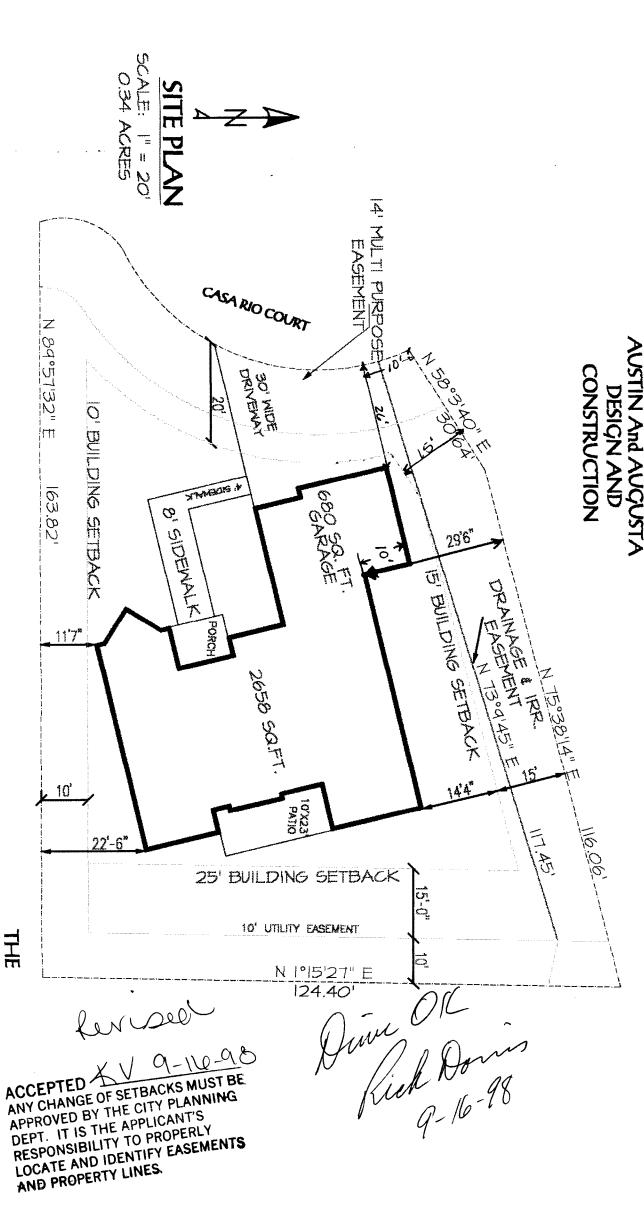

## **Community Development Department**

|                                                                                                                                                                                                                                                                                                                                                 | •                                                                                                                                                                                                                                                                                                                                                                                                                    |  |  |
|-------------------------------------------------------------------------------------------------------------------------------------------------------------------------------------------------------------------------------------------------------------------------------------------------------------------------------------------------|----------------------------------------------------------------------------------------------------------------------------------------------------------------------------------------------------------------------------------------------------------------------------------------------------------------------------------------------------------------------------------------------------------------------|--|--|
| BLDG ADDRESS 568 CASA REO CT                                                                                                                                                                                                                                                                                                                    | TAX SCHEDULE NO. 2945-071-34-009                                                                                                                                                                                                                                                                                                                                                                                     |  |  |
| SUBDIVISION UISTA DEL REO                                                                                                                                                                                                                                                                                                                       | SQ. FT. OF PROPOSED BLDG(S)/ADDITION 2632                                                                                                                                                                                                                                                                                                                                                                            |  |  |
| FILING 3 BLK LOT 9                                                                                                                                                                                                                                                                                                                              | SQ. FT. OF EXISTING BLDG(S)                                                                                                                                                                                                                                                                                                                                                                                          |  |  |
| "OWNER PAUL WISECUP                                                                                                                                                                                                                                                                                                                             | NO. OF DWELLING UNITS BEFORE: AFTER: THIS CONSTRUCTION                                                                                                                                                                                                                                                                                                                                                               |  |  |
| (1) ADDRESS <u>543 MAIN ST #4</u>                                                                                                                                                                                                                                                                                                               | NO. OF BLDGS ON PARCEL                                                                                                                                                                                                                                                                                                                                                                                               |  |  |
| (1) TELEPHONE <u>24.3 -351/</u>                                                                                                                                                                                                                                                                                                                 | BEFORE: AFTER: / THIS CONSTRUCTION                                                                                                                                                                                                                                                                                                                                                                                   |  |  |
| (2) APPLICANT                                                                                                                                                                                                                                                                                                                                   | USE OF EXISTING BLDGS SINGLE FAMIL KESIDER                                                                                                                                                                                                                                                                                                                                                                           |  |  |
| (2) ADDRESS                                                                                                                                                                                                                                                                                                                                     | DESCRIPTION OF WORK AND INTENDED USE:                                                                                                                                                                                                                                                                                                                                                                                |  |  |
| (2) TELEPHONE 243-1985                                                                                                                                                                                                                                                                                                                          | SINGLE FAMILY RESPONSE                                                                                                                                                                                                                                                                                                                                                                                               |  |  |
| REQUIRED: One plot plan, on 8 $\frac{1}{2}$ " x 11" paper, showing all existing & proposed structure location(s), parking, setbacks to all property lines, ingress/egress to the property, driveway location & width & all easements & rights-of-way which abut the parcel.                                                                     |                                                                                                                                                                                                                                                                                                                                                                                                                      |  |  |
| ■ THIS SECTION TO BE COMPLETED BY COMMUNITY DEVELOPMENT DEPARTMENT STAFF ■                                                                                                                                                                                                                                                                      |                                                                                                                                                                                                                                                                                                                                                                                                                      |  |  |
| ZONE                                                                                                                                                                                                                                                                                                                                            | Maximum coverage of lot by structures                                                                                                                                                                                                                                                                                                                                                                                |  |  |
| SETBACKS: Front 20 from property line (PL)                                                                                                                                                                                                                                                                                                      | Parking Req'mt                                                                                                                                                                                                                                                                                                                                                                                                       |  |  |
| or from center of ROW, whichever is greater $5 - 10$ ′ Side $N - 15$ ′ from PL Rear $25$ ′ from P                                                                                                                                                                                                                                               | Special Conditions                                                                                                                                                                                                                                                                                                                                                                                                   |  |  |
| Side 70-73 Hom PL Real Hom P                                                                                                                                                                                                                                                                                                                    |                                                                                                                                                                                                                                                                                                                                                                                                                      |  |  |
| Maximum Height                                                                                                                                                                                                                                                                                                                                  | census <u>/4/22</u> traffic <u>9D</u> annx#                                                                                                                                                                                                                                                                                                                                                                          |  |  |
| Maximum Height  Modifications to this Planning Clearance must be apple                                                                                                                                                                                                                                                                          | CENSUS / TRAFFIC / ANNX#                                                                                                                                                                                                                                                                                                                                                                                             |  |  |
| Maximum Height                                                                                                                                                                                                                                                                                                                                  | CENSUS TRAFFIC                                                                                                                                                                                                                                                                                                                                                                                                       |  |  |
| Modifications to this Planning Clearance must be application and a Certificate of Occupancy has been issued by the Build I hereby acknowledge that I have read this application and ordinances, laws, regulations or restrictions which apply to                                                                                                | CENSUS TRAFFIC                                                                                                                                                                                                                                                                                                                                                                                                       |  |  |
| Modifications to this Planning Clearance must be application and a Certificate of Occupancy has been issued by the Build I hereby acknowledge that I have read this application and ordinances, laws, regulations or restrictions which apply to action, which may include out not necessarily be limited                                       | CENSUS / TRAFFIC 9D ANNX#  roved, in writing, by the Director of the Community Development cannot be occupied until a final inspection has been completed and ing Department (Section 305, Uniform Building Code).  If the information is correct; I agree to comply with any and all codes, of the project. I understand that failure to comply shall result in legal to non-use of the building(s).                |  |  |
| Modifications to this Planning Clearance must be application and Certificate of Occupancy has been issued by the Build I hereby acknowledge that I have read this application and ordinances, laws, regulations or restrictions which apply to action, which may include but not necessarily be limited Applicant Signature Department Approval | CENSUS 402 TRAFFIC 9D ANNX#  roved, in writing, by the Director of the Community Development cannot be occupied until a final inspection has been completed and ing Department (Section 305, Uniform Building Code).  If the information is correct; I agree to comply with any and all codes, of the project. I understand that failure to comply shall result in legal to non-use of the building(s).  Date 7/6/98 |  |  |
| Modifications to this Planning Clearance must be application a Certificate of Occupancy has been issued by the Build I hereby acknowledge that I have read this application and ordinances, laws, regulations or restrictions which apply to action, which may include out not necessarily be limited Applicant Signature                       | CENSUS 402 TRAFFIC 9D ANNX#  roved, in writing, by the Director of the Community Development cannot be occupied until a final inspection has been completed and ing Department (Section 305, Uniform Building Code).  If the information is correct; I agree to comply with any and all codes, of the project. I understand that failure to comply shall result in legal to non-use of the building(s).  Date 7/6/98 |  |  |

(Pink: Building Department)

(Goldenrod: Utility Accounting)

LOT 4 FILING 3
VISTA DEL RIO SUBDIVISION

WISECUP RESIDENCE