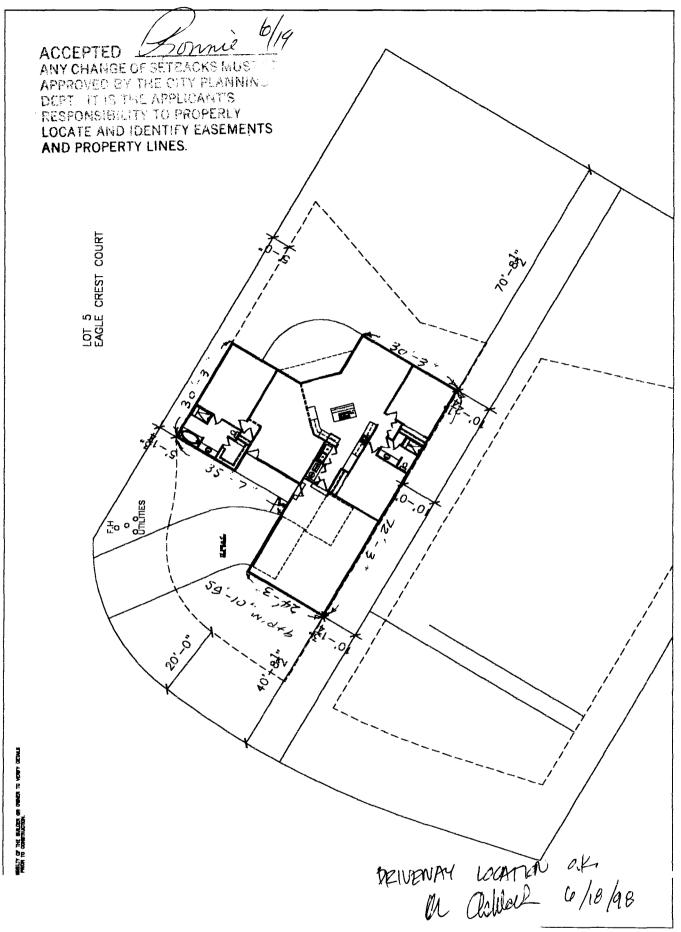

## Community Development Department

| BLUG ADDRESS 420 Eagle Crest Court                                                                                                                                                                                                                                                                                                                                                                                                                                                            | TAX SCHEDULE NO. <u>2945-174-30-005</u>                                                                                                         |  |
|-----------------------------------------------------------------------------------------------------------------------------------------------------------------------------------------------------------------------------------------------------------------------------------------------------------------------------------------------------------------------------------------------------------------------------------------------------------------------------------------------|-------------------------------------------------------------------------------------------------------------------------------------------------|--|
| SUBDIVISION <u>Eagle Crest Court</u>                                                                                                                                                                                                                                                                                                                                                                                                                                                          | SQ. FT. OF PROPOSED BLDG(S)/ADDITION 2126                                                                                                       |  |
| FILING 6 BLK 5 LOT 55  George E. Mott                                                                                                                                                                                                                                                                                                                                                                                                                                                         | SQ. FT. OF EXISTING BLDG(S) None                                                                                                                |  |
| (1) OWNER <u>Christopher J. Mott</u>                                                                                                                                                                                                                                                                                                                                                                                                                                                          | NO. OF DWELLING UNITS BEFORE: 0 AFTER: 1 THIS CONSTRUCTION                                                                                      |  |
| (1) ADDRESS 418 Eagle Crest Court                                                                                                                                                                                                                                                                                                                                                                                                                                                             | NO. OF BLDGS ON PARCEL                                                                                                                          |  |
| (1) TELEPHONE 970 243 5315                                                                                                                                                                                                                                                                                                                                                                                                                                                                    | BEFORE: 0 AFTER: 1 THIS CONSTRUCTION                                                                                                            |  |
| (2) APPLICANT George E. Mott                                                                                                                                                                                                                                                                                                                                                                                                                                                                  | USE OF EXISTING BLDGS Home                                                                                                                      |  |
| (2) ADDRESS 418 Eagle Crest Court                                                                                                                                                                                                                                                                                                                                                                                                                                                             | DESCRIPTION OF WORK AND INTENDED USE: Construct                                                                                                 |  |
| (2) TELEPHONE 970 243 5315                                                                                                                                                                                                                                                                                                                                                                                                                                                                    | single family residence for Chris Mott                                                                                                          |  |
|                                                                                                                                                                                                                                                                                                                                                                                                                                                                                               | all existing & proposed structure location(s), parking, setbacks to all<br>ation & width & all easements & rights-of-way which abut the parcel. |  |
| THIS SECTION TO BE COMPLETED BY CO                                                                                                                                                                                                                                                                                                                                                                                                                                                            | DMMUNITY DEVELOPMENT DEPARTMENT STAFF ®                                                                                                         |  |
| ZONE FR4                                                                                                                                                                                                                                                                                                                                                                                                                                                                                      | Maximum coverage of lot by structures                                                                                                           |  |
| SETBACKS: Front from property line (PL)                                                                                                                                                                                                                                                                                                                                                                                                                                                       | Parking Req'mt                                                                                                                                  |  |
| Side 5 F10 from PL Rear from P                                                                                                                                                                                                                                                                                                                                                                                                                                                                | Special Conditions                                                                                                                              |  |
| Maximum Height                                                                                                                                                                                                                                                                                                                                                                                                                                                                                | census 1401 traffic 96 annx#                                                                                                                    |  |
| Modifications to this Planning Clearance must be approved, in writing, by the Director of the Community Development Department. The structure authorized by this application cannot be occupied until a final inspection has been completed and a Certificate of Occupancy has been issued by the Building Department (Section 305, Uniform Building Code).  I hereby acknowledge that I have read this application and the information is correct; I agree to comply with any and all codes, |                                                                                                                                                 |  |
| ordinances, laws, regulations or restrictions which apply to the project. I understand that failure to comply shall result in legal action, which may include but not necessarily be limited to non-use of the building(s).                                                                                                                                                                                                                                                                   |                                                                                                                                                 |  |
| Applicant Signature Searge & Mott Date 6-17-98                                                                                                                                                                                                                                                                                                                                                                                                                                                |                                                                                                                                                 |  |
| Department Approval Lonnie Clurails Date 6-19-98                                                                                                                                                                                                                                                                                                                                                                                                                                              |                                                                                                                                                 |  |
| additional water and/or sewer tap fee(s) are required: YES NO W/O No/                                                                                                                                                                                                                                                                                                                                                                                                                         |                                                                                                                                                 |  |
| Utility Accounting ( , Colams)                                                                                                                                                                                                                                                                                                                                                                                                                                                                | Date 6-19-98                                                                                                                                    |  |
| VALID FOR SIX MONTHS FROM DATE OF ISSUANCE (Section 9-3-2C Grand Junction Zoning & Development Code)                                                                                                                                                                                                                                                                                                                                                                                          |                                                                                                                                                 |  |
| (White: Planning) (Yellow: Customer) (Pink: Building Department) (Goldenrod: Utility Accounting)                                                                                                                                                                                                                                                                                                                                                                                              |                                                                                                                                                 |  |

FLOODE!PLAIN 420 EAGLE CREST COURT CHRISTOPHER MOTT