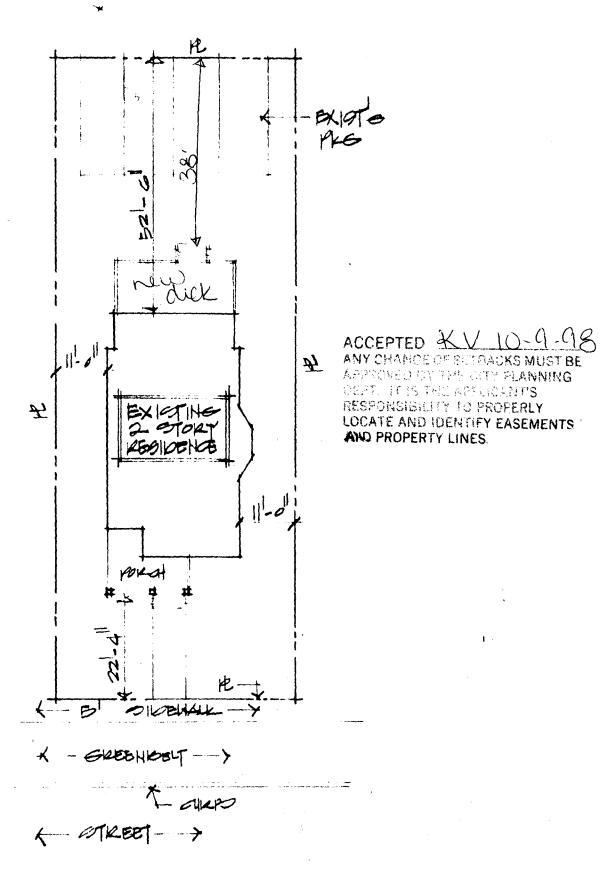

## Community Development Department

| BLDG ADDRESS 951 MAIN ST.                                                                                                                                                                                                                                                                                                                                   | TAX SCHEDULE NO. 3945 - 144 - 22 - 007                                                                                                                                            |  |
|-------------------------------------------------------------------------------------------------------------------------------------------------------------------------------------------------------------------------------------------------------------------------------------------------------------------------------------------------------------|-----------------------------------------------------------------------------------------------------------------------------------------------------------------------------------|--|
| SUBDIVISION                                                                                                                                                                                                                                                                                                                                                 | SQ. FT. OF PROPOSED BLDG(S)/ADDITION1758                                                                                                                                          |  |
| FILING BLK LOT                                                                                                                                                                                                                                                                                                                                              | SQ. FT. OF EXISTING BLDG(S)                                                                                                                                                       |  |
| OWNER LAVREL JONES                                                                                                                                                                                                                                                                                                                                          | NO. OF DWELLING UNITS BEFORE: AFTER: THIS CONSTRUCTION                                                                                                                            |  |
| (1) ADDRESS 951 MAIN ST                                                                                                                                                                                                                                                                                                                                     | ·                                                                                                                                                                                 |  |
| (1) TELEPHONE 245-4598                                                                                                                                                                                                                                                                                                                                      | NO. OF BLDGS ON PARCEL BEFORE: AFTER: / THIS CONSTRUCTION                                                                                                                         |  |
| (2) APPLICANT LAUREZ JOYES                                                                                                                                                                                                                                                                                                                                  | USE OF EXISTING BLDGS SINGLE FAMILY HOUS                                                                                                                                          |  |
| (2) ADDRESS 951 MAIN ST                                                                                                                                                                                                                                                                                                                                     | DESCRIPTION OF WORK AND INTENDED USE:                                                                                                                                             |  |
| (2) TELEPHONE 245-4598                                                                                                                                                                                                                                                                                                                                      | ADD PORCH / PECK, REWIRE HOUS                                                                                                                                                     |  |
|                                                                                                                                                                                                                                                                                                                                                             | all existing & proposed structure location(s), parking, setbacks to all ation & width & all easements & rights-of-way which abut the parcel.                                      |  |
| ZONE 6-3                                                                                                                                                                                                                                                                                                                                                    | Maximum coverage of lot by structures                                                                                                                                             |  |
| SETBACKS: Front from property line (PL)                                                                                                                                                                                                                                                                                                                     | Parking Req'mt                                                                                                                                                                    |  |
| or from center of ROW, whichever is greater                                                                                                                                                                                                                                                                                                                 | Special Conditions OO CUP related                                                                                                                                                 |  |
| Side \( \sum \) from PL Rear \( \sum \) from F                                                                                                                                                                                                                                                                                                              | pur(XP)                                                                                                                                                                           |  |
| Maximum Height                                                                                                                                                                                                                                                                                                                                              | CENSUS TRAFFIC 4 ANNX#                                                                                                                                                            |  |
| Modifications to this Planning Clearance must be approved, in writing, by the Director of the Community Development Department. The structure authorized by this application cannot be occupied until a final inspection has been completed and a Certificate of Occupancy has been issued by the Building Department (Section 305, Uniform Building Code). |                                                                                                                                                                                   |  |
| , , , , , , , , , , , , , , , , , , , ,                                                                                                                                                                                                                                                                                                                     | If the information is correct; I agree to comply with any and all codes, of the project. I understand that failure to comply shall result in legal to non-use of the building(s). |  |
| Applicant Signature                                                                                                                                                                                                                                                                                                                                         | Date 9-24-98                                                                                                                                                                      |  |
| Department Approval X . V ald                                                                                                                                                                                                                                                                                                                               | Date 10-9-98                                                                                                                                                                      |  |
|                                                                                                                                                                                                                                                                                                                                                             | ES NO X W/O No                                                                                                                                                                    |  |
| Utility Ascounting                                                                                                                                                                                                                                                                                                                                          | Date 10/9/9/                                                                                                                                                                      |  |
| VALID FOR SIX MONTHS FROM DATE OF ISSUANCE (Section 9-3-2C Grand Junction Zoning & Development Code)                                                                                                                                                                                                                                                        |                                                                                                                                                                                   |  |
| (White: Planning) (Yellow: Customer) (Pink: Building Department) (Goldenrod: Utility Accounting)                                                                                                                                                                                                                                                            |                                                                                                                                                                                   |  |

Site Plan