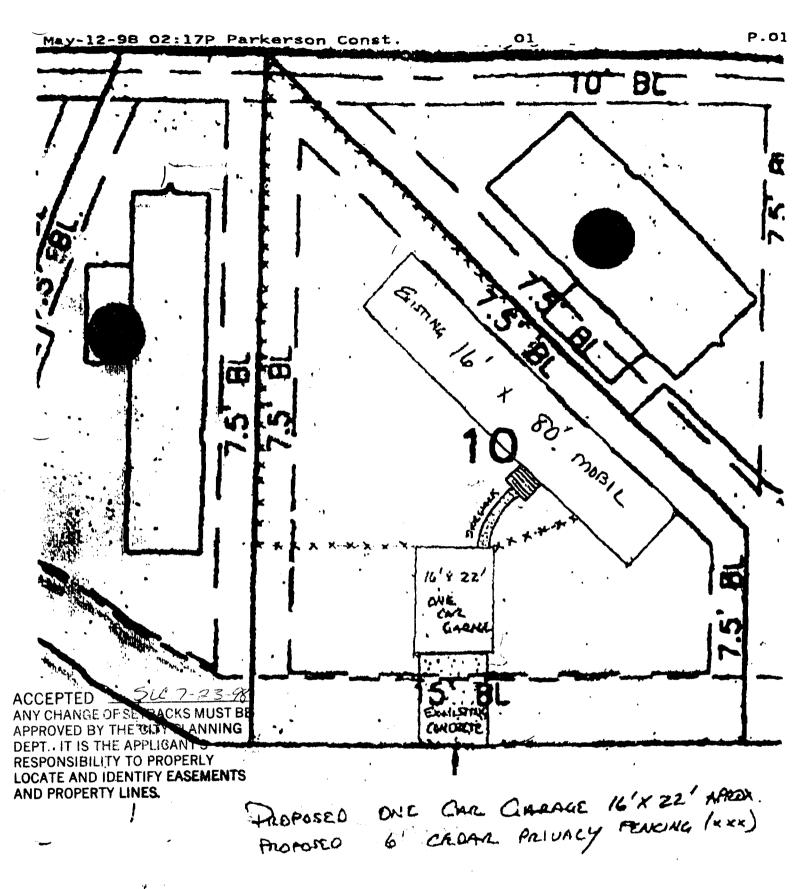

## **PLANNING CLEARANCE**

1

(Single Family Residential and Accessory Structures)

<u>Community Development Department</u>

| 2000 1000000 2000 11 - 1 x 1 N                                                                                                                                                                                                                                                                                                                                                                                                                                                                | TAX SCHEDULE NO. 2943 - 182 - 19-011                                                                                                                 |  |  |
|-----------------------------------------------------------------------------------------------------------------------------------------------------------------------------------------------------------------------------------------------------------------------------------------------------------------------------------------------------------------------------------------------------------------------------------------------------------------------------------------------|------------------------------------------------------------------------------------------------------------------------------------------------------|--|--|
| BLDG ADDRESS 2600 Magna Corde N                                                                                                                                                                                                                                                                                                                                                                                                                                                               |                                                                                                                                                      |  |  |
| SUBDIVISION Nagra Village                                                                                                                                                                                                                                                                                                                                                                                                                                                                     | SQ. FT. OF PROPOSED BLDG(S)/ADDITION $384$                                                                                                           |  |  |
| FILING 2 BLK / LOT / O                                                                                                                                                                                                                                                                                                                                                                                                                                                                        | SQ. FT. OF EXISTING BLDG(S) 16 X 80 House                                                                                                            |  |  |
| (1) OWNER Byron INalker                                                                                                                                                                                                                                                                                                                                                                                                                                                                       | NO. OF DWELLING UNITS BEFORE: THIS CONSTRUCTION                                                                                                      |  |  |
| (1) ADDRESS 2800 Necuja Village                                                                                                                                                                                                                                                                                                                                                                                                                                                               | Cuicle                                                                                                                                               |  |  |
| (1) TELEPHONE 243-6914                                                                                                                                                                                                                                                                                                                                                                                                                                                                        | NO. OF BLDGS ON PARCEL BEFORE: 2 THIS CONSTRUCTION                                                                                                   |  |  |
| (2) APPLICANT Sie Dunning                                                                                                                                                                                                                                                                                                                                                                                                                                                                     | USE OF EXISTING BLDGS Home                                                                                                                           |  |  |
| (2) ADDRESS /267 N H /5+16                                                                                                                                                                                                                                                                                                                                                                                                                                                                    | DESCRIPTION OF WORK AND INTENDED USE: / Can                                                                                                          |  |  |
| (2) TELEPHONE 241-2405                                                                                                                                                                                                                                                                                                                                                                                                                                                                        | Carage 16x 24'                                                                                                                                       |  |  |
|                                                                                                                                                                                                                                                                                                                                                                                                                                                                                               | /<br>all existing & proposed structure location(s), parking, setbacks to all<br>ation & width & all easements & rights-of-way which abut the parcel. |  |  |
| □ THIS SECTION TO BE COMPLETED BY C                                                                                                                                                                                                                                                                                                                                                                                                                                                           | OMMUNITY DEVELOPMENT DEPARTMENT STAFF 🖘                                                                                                              |  |  |
| ZONE PR 5.8                                                                                                                                                                                                                                                                                                                                                                                                                                                                                   |                                                                                                                                                      |  |  |
| 1 1                                                                                                                                                                                                                                                                                                                                                                                                                                                                                           | Maximum coverage of lot by structures                                                                                                                |  |  |
| SETBACKS: Front from property line (PL) or from center of ROW, whichever is greater                                                                                                                                                                                                                                                                                                                                                                                                           | Parking Req'mt                                                                                                                                       |  |  |
| Side from PL Rear from P                                                                                                                                                                                                                                                                                                                                                                                                                                                                      | Special Conditions                                                                                                                                   |  |  |
| Maximum Height                                                                                                                                                                                                                                                                                                                                                                                                                                                                                |                                                                                                                                                      |  |  |
| Widalina Holgit                                                                                                                                                                                                                                                                                                                                                                                                                                                                               | CENSUS TRAFFIC 39 ANNX#                                                                                                                              |  |  |
| Modifications to this Planning Clearance must be approved, in writing, by the Director of the Community Development Department. The structure authorized by this application cannot be occupied until a final inspection has been completed and a Certificate of Occupancy has been issued by the Building Department (Section 305, Uniform Building Code).  I hereby acknowledge that I have read this application and the information is correct; I agree to comply with any and all codes, |                                                                                                                                                      |  |  |
| ordinances, laws, regulations or restrictions which apply to the project. I understand that failure to comply shall result in legal action, which may include but not necessarily be limited to non-use of the building(s).                                                                                                                                                                                                                                                                   |                                                                                                                                                      |  |  |
| Applicant Signature                                                                                                                                                                                                                                                                                                                                                                                                                                                                           | Date 7-22-98                                                                                                                                         |  |  |
| Department Approval                                                                                                                                                                                                                                                                                                                                                                                                                                                                           | ella Date 7-33-95                                                                                                                                    |  |  |
| Additional water and/or sewer tap fee(s) are required: YESNO W/O No                                                                                                                                                                                                                                                                                                                                                                                                                           |                                                                                                                                                      |  |  |
| Utility Accounting                                                                                                                                                                                                                                                                                                                                                                                                                                                                            | Date 7/23/98                                                                                                                                         |  |  |
| VALID FOR SIX MONTHS FROM DATE OF ISSUANCE Section 9-3-2C Grand Junction Zoning & Development Code)                                                                                                                                                                                                                                                                                                                                                                                           |                                                                                                                                                      |  |  |
| (White: Planning) (Yellow: Customer) (Pink: Building Department) (Goldenrod: Utility Accounting)                                                                                                                                                                                                                                                                                                                                                                                              |                                                                                                                                                      |  |  |