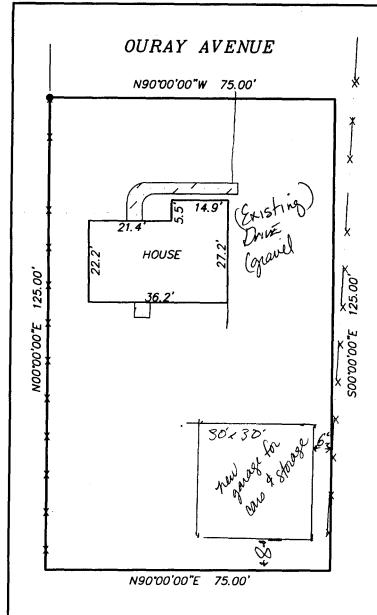

(Pink: Building Department)

(Goldenrod: Utility Accounting)

CPERLY AND IDENTIFY EASEMENTS NO PROPERTY LINES

DESCRIPTION: LOTS 4, 5 AND 6 IN BLOCK 4 OF CARPENTER'S SUBDIVISION NO. 2.

ADDRESS: 307 WEST OURAY AVENUE

## • FOUND SURVEY MONUMENTS

IMPROVEMENT LOCATION CERTIFICATE

THIS PROPERTY DOES NOT FALL WITHIN THE 100 YEAR FLOOD PLAIN

I hereby certify that this improvement location certificate was prepared I hereby certify that this improvement location certificate was prepared for NORWEST MORTGAGE; the improvement location being based on monuments as shown hereon, and is not to be relied upon for the establishment of fence, building or other future improvement lines. I further certify that the improvements on the above described parcel on this date, 8/4/97, except utility connections, are entirely within the boundaries of the parcel, except as shown, and that there are no encroachments upon the described premises by improvements or any adjoining premises except as indicated, and that there is no evidence or sign of any easement crossing or burdening any part of said parcel, except as noted easement crossing or burdening any part of said parcel, except as noted.