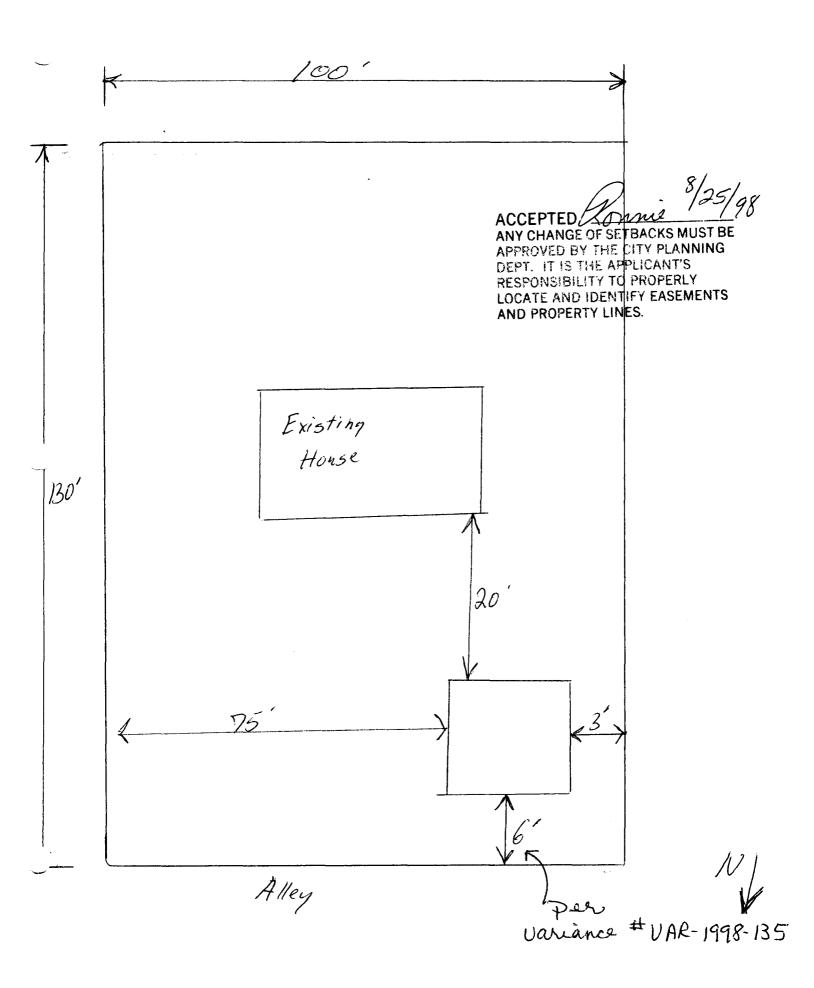

| FEES N/C - revised<br>TCPS - from P.C. 198                                                                                                                                                                                                                                                                                                                        | BLDG PERMIT NO. 45944                                                                                                                                                                  |  |
|-------------------------------------------------------------------------------------------------------------------------------------------------------------------------------------------------------------------------------------------------------------------------------------------------------------------------------------------------------------------|----------------------------------------------------------------------------------------------------------------------------------------------------------------------------------------|--|
|                                                                                                                                                                                                                                                                                                                                                                   |                                                                                                                                                                                        |  |
| ILSIF\$ Autu PLANNIN                                                                                                                                                                                                                                                                                                                                              |                                                                                                                                                                                        |  |
| (Single Family Residential and Accessory Structures)                                                                                                                                                                                                                                                                                                              |                                                                                                                                                                                        |  |
| <u>Community Development Department</u>                                                                                                                                                                                                                                                                                                                           |                                                                                                                                                                                        |  |
| BLDG ADDRESS 1326 Ouray                                                                                                                                                                                                                                                                                                                                           | TAX SCHEDULE NO. 2945- 132-                                                                                                                                                            |  |
| SUBDIVISION <u>Dudee</u>                                                                                                                                                                                                                                                                                                                                          | SQ. FT. OF PROPOSED BLDG(S)/ADDITION <u> </u>                                                                                                                                          |  |
| FILING BLK LOT 23+24                                                                                                                                                                                                                                                                                                                                              | SQ. FT. OF EXISTING BLDG(S) _ / OO O. +                                                                                                                                                |  |
| 1) OWNER <u>HARRY TICMUN</u><br>1) ADDRESS <u>1326 OURUY</u>                                                                                                                                                                                                                                                                                                      | NO. OF DWELLING UNITS<br>BEFORE: AFTER: THIS CONSTRUCTION                                                                                                                              |  |
| (1) TELEPHONE <u>242- 7061</u>                                                                                                                                                                                                                                                                                                                                    | NO. OF BLDGS ON PARCEL<br>BEFORE:AFTER:THIS CONSTRUCTION                                                                                                                               |  |
| (2) APPLICANT 3/31 DAUCHUCK E                                                                                                                                                                                                                                                                                                                                     | MUSE OF EXISTING BLDGS <u>Storage + Home</u>                                                                                                                                           |  |
| (2) ADDRESS 3131 DR.                                                                                                                                                                                                                                                                                                                                              | DESCRIPTION OF WORK AND INTENDED USE: det.                                                                                                                                             |  |
| (2) TELEPHONE <u>434-9322</u>                                                                                                                                                                                                                                                                                                                                     | New 22×22 Garage                                                                                                                                                                       |  |
|                                                                                                                                                                                                                                                                                                                                                                   | all existing & proposed structure location(s), parking, setbacks to all                                                                                                                |  |
| property lines, ingress/egress to the property, driveway location & width & all easements & rights-of-way which abut the parcel.                                                                                                                                                                                                                                  |                                                                                                                                                                                        |  |
| THIS SECTION TO BE COMPLETED BY C<br>ZONE $RSF-5$                                                                                                                                                                                                                                                                                                                 | OMMUNITY DEVELOPMENT DEPARTMENT STAFF ™<br>Maximum coverage of lot by structures <u>35 %</u>                                                                                           |  |
|                                                                                                                                                                                                                                                                                                                                                                   |                                                                                                                                                                                        |  |
| SETBACKS: Front <u>20</u> from property line (PL<br>or <b>4</b> <u>5</u> from center of ROW, whichever is greater                                                                                                                                                                                                                                                 |                                                                                                                                                                                        |  |
| Side 3' from PL Rear 6' from I                                                                                                                                                                                                                                                                                                                                    | PL Der UAR - 1998-135                                                                                                                                                                  |  |
| Maximum Height 32'                                                                                                                                                                                                                                                                                                                                                |                                                                                                                                                                                        |  |
|                                                                                                                                                                                                                                                                                                                                                                   | $\frac{1}{2} CENSUS = 0 TRAFFIC 27 ANNX#$                                                                                                                                              |  |
| Modifications to this Planning Clearance must be approved, in writing, by the Director of the Community Development<br>Department. The structure authorized by this application cannot be occupied until a final inspection has been completed and<br>a Certificate of Occupancy has been issued by the Building Department (Section 305, Uniform Building Code). |                                                                                                                                                                                        |  |
|                                                                                                                                                                                                                                                                                                                                                                   | d the information is correct; I agree to comply with any and all codes,<br>to the project. I understand that failure to comply shall result in legal<br>to non-use of the building(s). |  |
| Applicant Signature Charlen Coda                                                                                                                                                                                                                                                                                                                                  | Date 9-25-98                                                                                                                                                                           |  |
| Department Approval Lonnie Edwar                                                                                                                                                                                                                                                                                                                                  | Date 8-25-98                                                                                                                                                                           |  |

| Additional water and/or sewer tap fee(s) are required: YES                       | NO WO NO. 3731-2331                                 |
|----------------------------------------------------------------------------------|-----------------------------------------------------|
| Additional water and/or sewer tap fee(s) are required: YES<br>Utility Accounting | Date 8-25-98                                        |
| VALID FOR SIX MONTHS FROM DATE OF ISSUANCE (Section                              | on 9-3-2C Grand Junction Zoning & Development Code) |