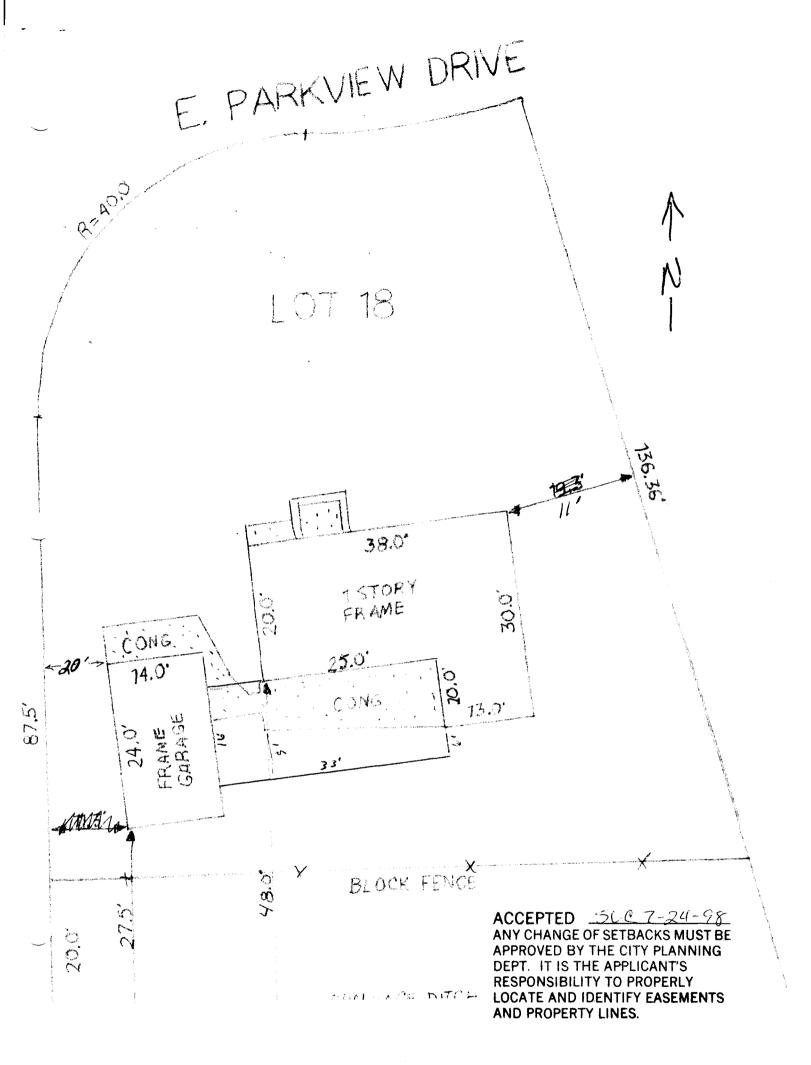

## **Community Development Department**

| BLDG ADDRESS 174 E Parkvied Brisc                                                                                                                                                                                                                                                                                                                            | TAX SCHEDULE NO. 2945 252 23 018                       |  |
|--------------------------------------------------------------------------------------------------------------------------------------------------------------------------------------------------------------------------------------------------------------------------------------------------------------------------------------------------------------|--------------------------------------------------------|--|
| SUBDIVISION Durkview                                                                                                                                                                                                                                                                                                                                         | SQ. FT. OF PROPOSED BLDG(S)/ADDITION                   |  |
| FILINGBLKLOT18                                                                                                                                                                                                                                                                                                                                               | SQ. FT. OF EXISTING BLDG(S) SOU + 32C                  |  |
| (1) OWNER Bob Hampton                                                                                                                                                                                                                                                                                                                                        | NO. OF DWELLING UNITS BEFORE: AFTER: THIS CONSTRUCTION |  |
| (1) ADDRESS 274 E Darkviel Drise                                                                                                                                                                                                                                                                                                                             | NO. OF BLDGS ON PARCEL                                 |  |
| (1) TELEPHONE 242 6131                                                                                                                                                                                                                                                                                                                                       | BEFORE: AFTER: THIS CONSTRUCTION                       |  |
| (2) APPLICANT Owner                                                                                                                                                                                                                                                                                                                                          | use of existing BLDGS Home/garage                      |  |
| (2) ADDRESS                                                                                                                                                                                                                                                                                                                                                  | DESCRIPTION OF WORK AND INTENDED USE: extend           |  |
| (2) TELEPHONE                                                                                                                                                                                                                                                                                                                                                | tenclose existing partion attach thinish garage        |  |
| REQUIRED: One plot plan, on 8 $\frac{1}{2}$ " x 11" paper, showing all existing & proposed structure location(s), parking, setbacks to all oroperty lines, ingress/egress to the property, driveway location & width & all easements & rights-of-way which abut the parcel.                                                                                  |                                                        |  |
| THIS SECTION TO BE COMPLETED BY COMMUNITY DEVELOPMENT DEPARTMENT STAFF 1821                                                                                                                                                                                                                                                                                  |                                                        |  |
| ZONE RSF-8                                                                                                                                                                                                                                                                                                                                                   | Maximum coverage of lot by structures 45%              |  |
| SETBACKS: Front <u>20'</u> from property line (PL) or <u>451</u> from center of ROW, whichever is greater                                                                                                                                                                                                                                                    | Parking Req'mt                                         |  |
| Side 5 from PL Rear 15 from F                                                                                                                                                                                                                                                                                                                                | Special Conditions                                     |  |
| Maximum Height32 '                                                                                                                                                                                                                                                                                                                                           |                                                        |  |
| waximum neight                                                                                                                                                                                                                                                                                                                                               | CENSUS 13 TRAFFIC 80 ANNX#                             |  |
| Modifications to this Planning Clearance must be approved, in writing, by the Director of the Community Development Department. The structure authorized by this application cannot be occupied until a final inspection has been completed and a Certificate of Occupancy has been issued by the Building Department (Section 305. Uniform Building Code).  |                                                        |  |
| I hereby acknowledge that I have read this application and the information is correct; I agree to comply with any and all codes, ordinances, laws, regulations or restrictions which apply to the project. I understand that failure to comply shall result in legal action, which may include but not necessarily be limited to non-use of the building(s). |                                                        |  |
| Applicant Signature Date 7/24/58                                                                                                                                                                                                                                                                                                                             |                                                        |  |
| Department Approval Suite & Costello Date 7-24-98                                                                                                                                                                                                                                                                                                            |                                                        |  |
| Additional water and/or sewer tap fee(s) are required: YESNO W/O No                                                                                                                                                                                                                                                                                          |                                                        |  |
| Utility Accounting Date 7/23/98                                                                                                                                                                                                                                                                                                                              |                                                        |  |
| VALID FOR SIX MONTHS FROM DATE OF ISSUANCE Section 9-3-2C Grand Junction Zoning & Development Code)                                                                                                                                                                                                                                                          |                                                        |  |
| (White: Planning) (Yellow: Customer) (Pink: Building Department) (Goldenrod: Utility Accounting)                                                                                                                                                                                                                                                             |                                                        |  |