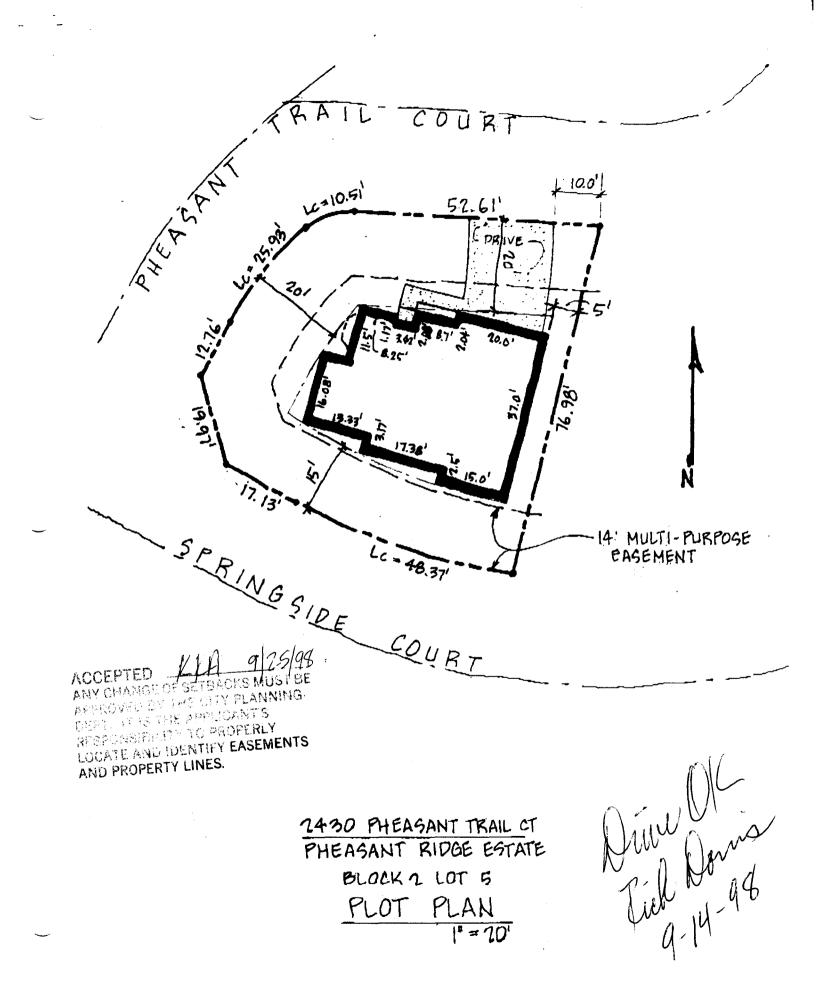

| · · · · · · · · · · · · · · · · · · ·                                                    |                                                                                                                                    |  |
|------------------------------------------------------------------------------------------|------------------------------------------------------------------------------------------------------------------------------------|--|
|                                                                                          | BLDG PERMIT NO. LUR 837                                                                                                            |  |
| PLANNING CLEARANCE                                                                       |                                                                                                                                    |  |
| (Single Family Residential and Accessory Structures)<br>Community Development Department |                                                                                                                                    |  |
| <u>Community Develo</u>                                                                  | pment Department                                                                                                                   |  |
| DG ADDRESS 2430 Philos and Isail TAX                                                     | SCHEDULE NO. <u>2945-014-90-005</u>                                                                                                |  |
| JBDIVISION Pheasant Pidge Estales 50.                                                    |                                                                                                                                    |  |
| LINGBLK2_LOT5SQ.                                                                         | FT. OF EXISTING BLDG(S)                                                                                                            |  |
| OWNER Just Companies, Inc. NO.                                                           | OF DWELLING UNITS<br>ORE:                                                                                                          |  |
| ADDRESS 826 212 R.J.                                                                     | OF BLDGS ON PARCEL                                                                                                                 |  |
|                                                                                          | ORE:                                                                                                                               |  |
| APPLICANT Just Companies Inc USE                                                         | OF EXISTING BLDGS                                                                                                                  |  |
| ADDRESS 826 21/2 Rd, DES                                                                 | CRIPTION OF WORK AND INTENDED USE:                                                                                                 |  |
| TELEPHONE 245-9316                                                                       | ringle family detached reside                                                                                                      |  |
|                                                                                          | sting & proposed structure location(s), parking, setbacks to all<br>& width & all easements & rights-of-way which abut the parcel. |  |
| Real THIS SECTION TO BE COMPLETED BY COMM                                                | JNITY DEVELOPMENT DEPARTMENT STAFF 🖘                                                                                               |  |
|                                                                                          | Maximum coverage of lot by structures                                                                                              |  |
| ETBACKS: Front <u>CC</u> from property line (PL)                                         | Parking Req'mt                                                                                                                     |  |
| from center of ROW, whichever is greater                                                 | Special Conditions ( Par Mulding                                                                                                   |  |
| de from PL Rear from PL                                                                  | Invillage.                                                                                                                         |  |
| aximum Height                                                                            |                                                                                                                                    |  |
|                                                                                          |                                                                                                                                    |  |