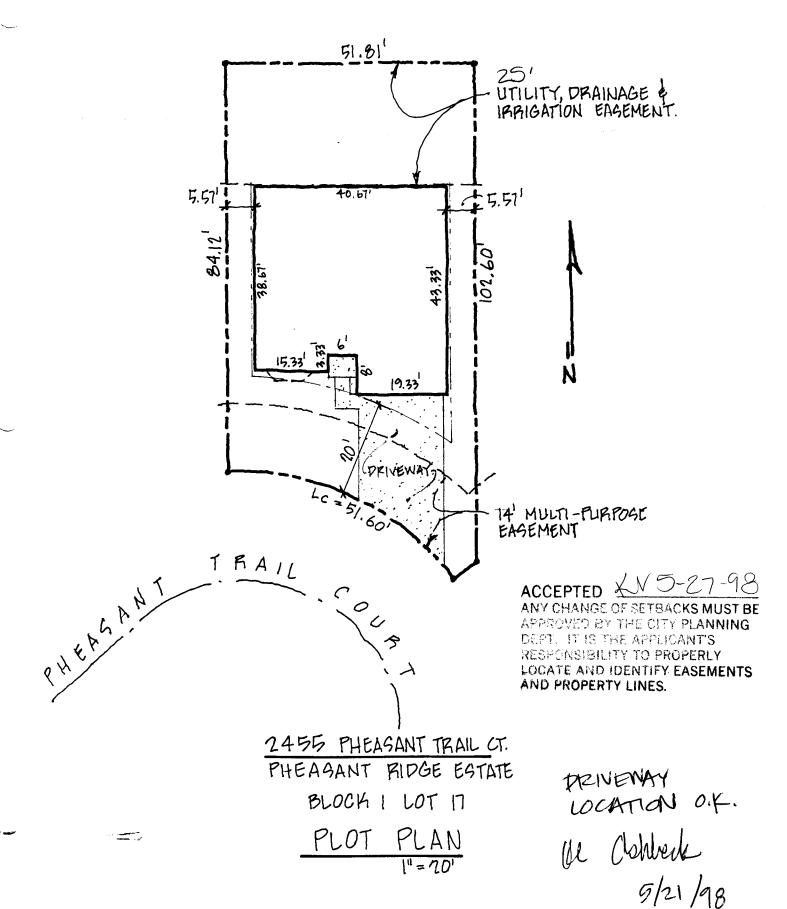

| FEE\$  | 10.  |
|--------|------|
| TCP \$ | 500- |
| SIF\$  | 292- |

BLDG PERMIT NO. U5309

PLANNING CLEARANCE
(Single Family Residential and Accessory Structures)

Community Development Department

| n this                                                                                                                                                                                                                                                                                                                                                                                                                                                                                                                                                                                                                                                                                                                                                                                                                                                                                               | 0.                                                        |  |  |
|------------------------------------------------------------------------------------------------------------------------------------------------------------------------------------------------------------------------------------------------------------------------------------------------------------------------------------------------------------------------------------------------------------------------------------------------------------------------------------------------------------------------------------------------------------------------------------------------------------------------------------------------------------------------------------------------------------------------------------------------------------------------------------------------------------------------------------------------------------------------------------------------------|-----------------------------------------------------------|--|--|
| BLDG ADDRESS 2455 Phrasant Baget AX SCHEDULE NO. 2945-014-89-017                                                                                                                                                                                                                                                                                                                                                                                                                                                                                                                                                                                                                                                                                                                                                                                                                                     |                                                           |  |  |
| SUBDIVISION Pheasant Redge Estates                                                                                                                                                                                                                                                                                                                                                                                                                                                                                                                                                                                                                                                                                                                                                                                                                                                                   | SQ. FT. OF PROPOSED BLDG(S)/ADDITION 12102                |  |  |
| FILING 5 BLK / LOT 17                                                                                                                                                                                                                                                                                                                                                                                                                                                                                                                                                                                                                                                                                                                                                                                                                                                                                | SQ. FT. OF EXISTING BLDG(S)                               |  |  |
| (1) OWNER Just Companies Inc                                                                                                                                                                                                                                                                                                                                                                                                                                                                                                                                                                                                                                                                                                                                                                                                                                                                         | NO. OF DWELLING UNITS BEFORE: AFTER: / THIS CONSTRUCTION  |  |  |
| (1) ADDRESS 826 21/2 Pd - (1) TELEPHONE 245-93/6                                                                                                                                                                                                                                                                                                                                                                                                                                                                                                                                                                                                                                                                                                                                                                                                                                                     | NO. OF BLDGS ON PARCEL BEFORE: AFTER: / THIS CONSTRUCTION |  |  |
| (2) APPLICANT Just Companies, Inc.                                                                                                                                                                                                                                                                                                                                                                                                                                                                                                                                                                                                                                                                                                                                                                                                                                                                   | USE OF EXISTING BLDGS                                     |  |  |
| (2) ADDRESS 824-21/2 Rd. 49                                                                                                                                                                                                                                                                                                                                                                                                                                                                                                                                                                                                                                                                                                                                                                                                                                                                          | DESCRIPTION OF WORK AND INTENDED USE:                     |  |  |
| (2) TELEPHONE 245 - 9316                                                                                                                                                                                                                                                                                                                                                                                                                                                                                                                                                                                                                                                                                                                                                                                                                                                                             | Sugle Jamily detached residen                             |  |  |
| REQUIRED: One plot plan, on 8 $\frac{1}{2}$ " x 11" paper, showing all existing & proposed structure location(s), parking, setbacks to all property lines, ingress/egress to the property, driveway location & width & all easements & rights-of-way which abut the parcel.                                                                                                                                                                                                                                                                                                                                                                                                                                                                                                                                                                                                                          |                                                           |  |  |
| ® THIS SECTION TO BE COMPLETED BY COMMUNITY DEVELOPMENT DEPARTMENT STAFF ™                                                                                                                                                                                                                                                                                                                                                                                                                                                                                                                                                                                                                                                                                                                                                                                                                           |                                                           |  |  |
| ZONE PR-8                                                                                                                                                                                                                                                                                                                                                                                                                                                                                                                                                                                                                                                                                                                                                                                                                                                                                            |                                                           |  |  |
| }                                                                                                                                                                                                                                                                                                                                                                                                                                                                                                                                                                                                                                                                                                                                                                                                                                                                                                    | Maximum coverage of lot by structures                     |  |  |
| SETBACKS: Front from property line (PL) or from center of ROW, whichever is greater                                                                                                                                                                                                                                                                                                                                                                                                                                                                                                                                                                                                                                                                                                                                                                                                                  | Parking Req'mt                                            |  |  |
| Side 5 from PL Rear 5 from F                                                                                                                                                                                                                                                                                                                                                                                                                                                                                                                                                                                                                                                                                                                                                                                                                                                                         | Special Conditions<br>PL                                  |  |  |
| Maximum Height                                                                                                                                                                                                                                                                                                                                                                                                                                                                                                                                                                                                                                                                                                                                                                                                                                                                                       | CENSUS 10 TRAFFIC 2 ANNX#                                 |  |  |
| Modifications to this Planning Clearance must be approved, in writing, by the Director of the Community Development Department. The structure authorized by this application cannot be occupied until a final inspection has been completed and a Certificate of Occupancy has been issued by the Building Department (Section 305, Uniform Building Code).  I hereby acknowledge that I have read this application and the information is correct; I agree to comply with any and all codes, ordinances, laws, regulations or restrictions which apply to the project. I understand that failure to comply shall result in legal action, which may include but not necessarily be limited to non-use of the building(s).  Applicant Signature Approval  Department Approval  Date  Date  Date  VALID FOR SIX MONTHS FROM DATE OF ISSUANCE (Section 9-3-2C Grand Junction Zoning & Development Code) |                                                           |  |  |
| (White: Planning) (Yellow: Customer) (Pink: Building Department) (Goldenrod: Utility Accounting)                                                                                                                                                                                                                                                                                                                                                                                                                                                                                                                                                                                                                                                                                                                                                                                                     |                                                           |  |  |