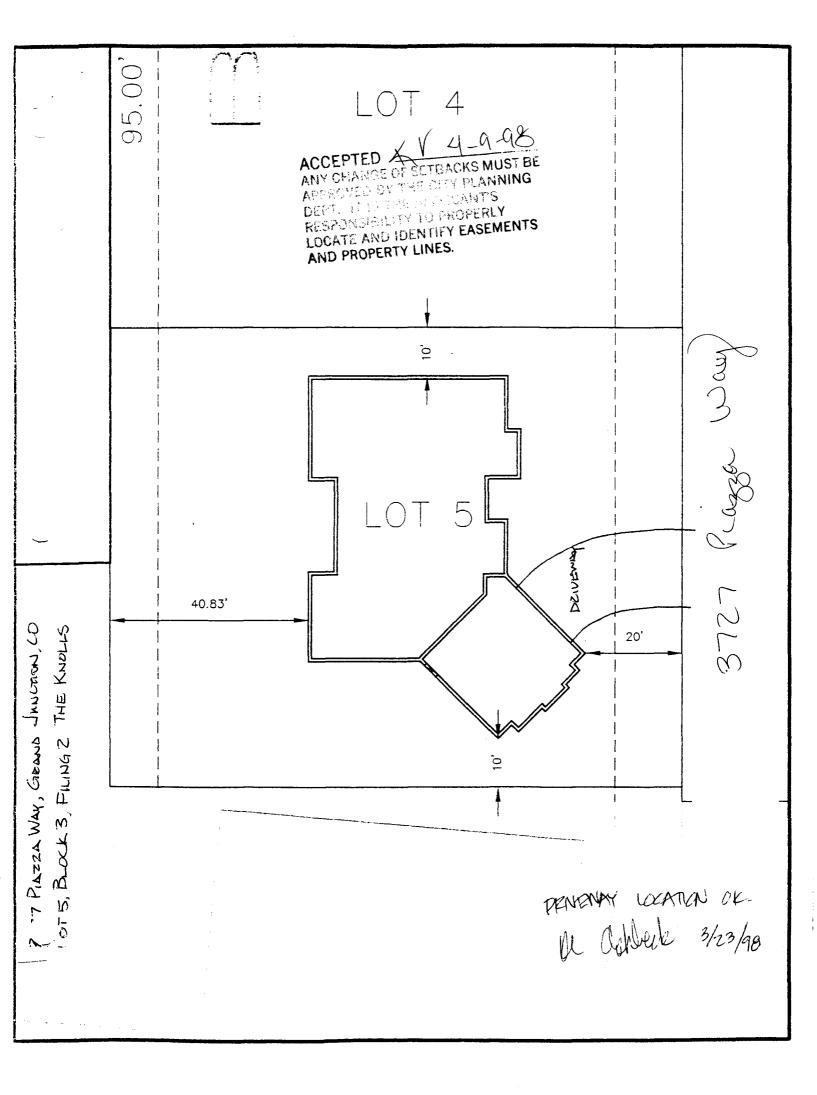

REQUIRED: One plot plan, on 8 ½" x 11" paper, showing all existing & proposed structure location(s), parking, setbacks to all property lines, ingress/egress to the property, driveway location & width & all easements & rights-of-way which abut the parcel.

|                                                                                                              | IITY DEVELOPMEN | T DEPARTMENT S         | STAFF 🖘  |
|--------------------------------------------------------------------------------------------------------------|-----------------|------------------------|----------|
| ZONE PR-2.7                                                                                                  | Maximum coverag | e of lot by structures | S        |
| SETBACKS: Front $20^{1}$ from property line (PL) or from center of ROW, whichever is greater                 | Parking Req'mt  | 2                      |          |
| or from center of ROW, whichever is greater<br>Side $\underline{VO'}$ from PL Rear $\underline{CO'}$ from PL | Mary            | Canot                  | overhang |
| Maximum Height                                                                                               | CENSUS          | TRAFFIC                | ANNX#    |