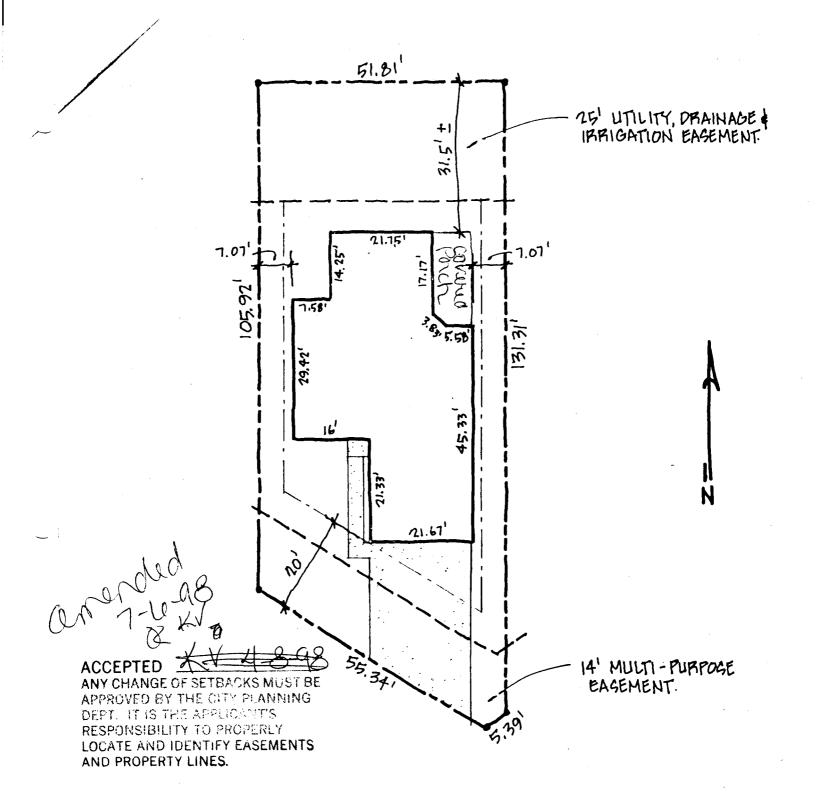

PHEAGANT RIDGE ESTATES
BLOCK I LOT 11

PLOT PLAN

| 11 = 201

PENEURY LOUATION OX.
VI alberto
4/3/48

PHEAGANT RIDGE ESTATES
BLOCK | LOT 11

PLOT PLAN

|" = 70"

TRIVENTY LOCATION OF VI ashled 4/3/48