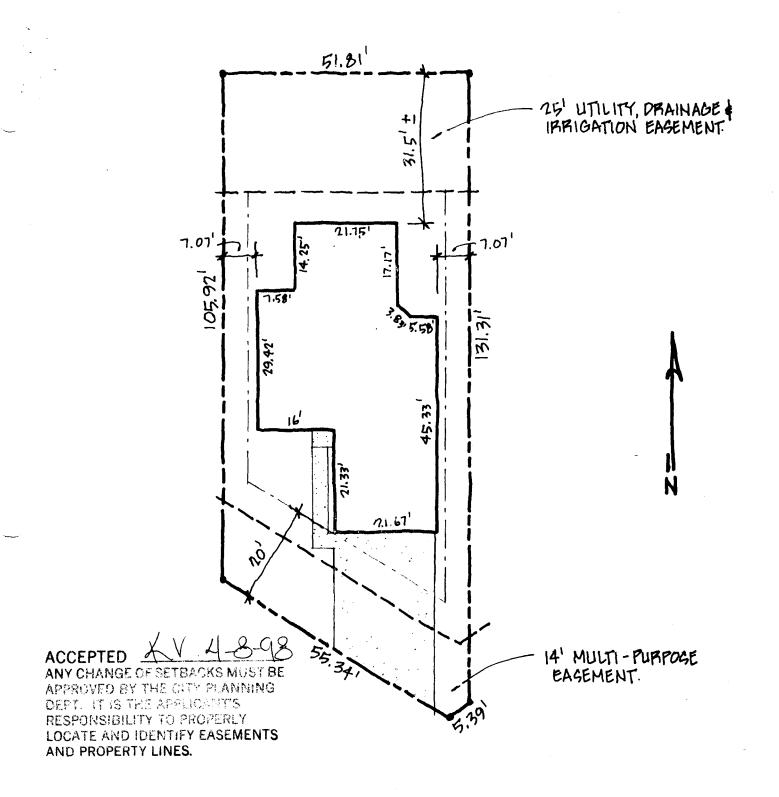

PHEAGANT RIDGE ESTATES
BLOCK I LOT 11

PLOT PLAN

| 11 = 201

PENEURY LOUATION OX.
VI alberto
4/3/48

PHEAGANT RIDGE ESTATES
BLOCK | LOT 11

PLOT PLAN

|" = 70"

TRIVENTY LOCATION OF VI ashled 4/3/48