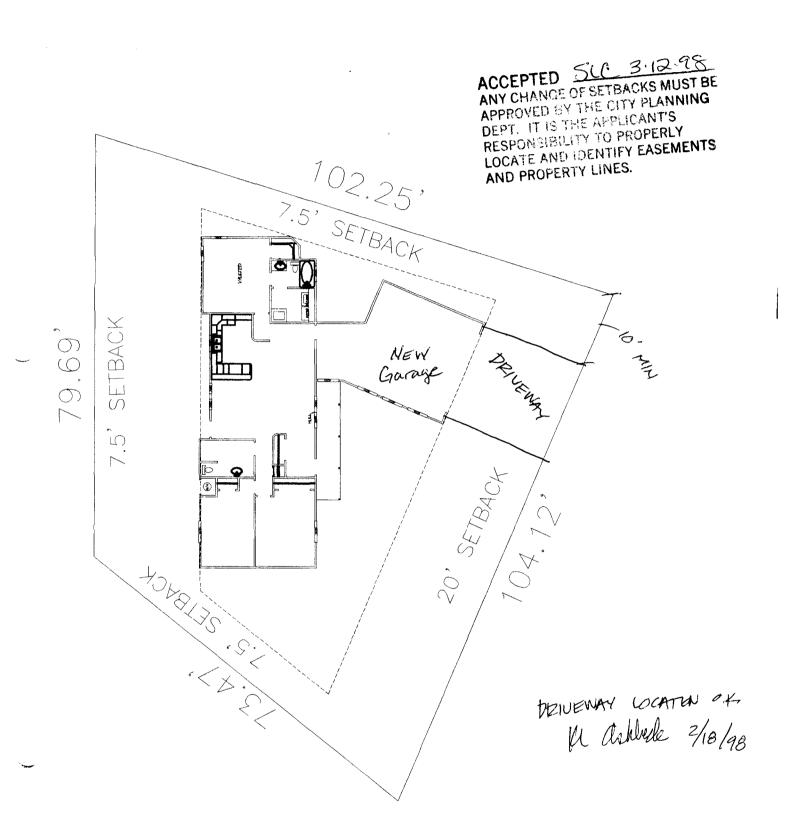

## **™** THIS SECTION TO BE COMPLETED BY APPLICANT **™**

| BLDG ADDRESS 15119 Irails End C                                                                                                                                                                                                                                                                                                                              | TAX SCHEDULE NO. 2945 031-00-171                                                                                                   |
|--------------------------------------------------------------------------------------------------------------------------------------------------------------------------------------------------------------------------------------------------------------------------------------------------------------------------------------------------------------|------------------------------------------------------------------------------------------------------------------------------------|
| SUBDIVISION Cinc. Martle                                                                                                                                                                                                                                                                                                                                     | SQ. FT. OF PROPOSED BLDG(S)/ADDITION                                                                                               |
| FILING BLK LOT                                                                                                                                                                                                                                                                                                                                               | SQ. FT. OF EXISTING BLDG(S) 13D (Hous) 473                                                                                         |
| 1) OWNER That Men Homes                                                                                                                                                                                                                                                                                                                                      | NO. OF DWELLING UNITS BEFORE: AFTER: THIS CONSTRUCTION                                                                             |
| (1) ADDRESS 3032 I TO Buss long                                                                                                                                                                                                                                                                                                                              | NO. OF BLDGS ON PARCEL                                                                                                             |
| (1) TELEPHONE 434-4414                                                                                                                                                                                                                                                                                                                                       | BEFORE: AFTER: THIS CONSTRUCTION                                                                                                   |
| (2) APPLICANT Griat Dew Honges                                                                                                                                                                                                                                                                                                                               | USE OF EXISTING BLDGS <u>Semodul</u> for M                                                                                         |
| (2) ADDRESS 3033 1-70 Bus Loop                                                                                                                                                                                                                                                                                                                               | DESCRIPTION OF WORK AND INTENDED USE:                                                                                              |
| (2) TELEPHONE 434-4010                                                                                                                                                                                                                                                                                                                                       |                                                                                                                                    |
|                                                                                                                                                                                                                                                                                                                                                              | showing all existing and proposed structure location(s), parking, erty, and all easements and rights-of-way which abut the parcel. |
| THIS SECTION TO BE COMPLETED BY COMMUNITY DEVELOPMENT DEPARTMENT STAFF 🖘                                                                                                                                                                                                                                                                                     |                                                                                                                                    |
| ZONE PR 3.7                                                                                                                                                                                                                                                                                                                                                  | Maximum coverage of lot by structures                                                                                              |
| ~ (                                                                                                                                                                                                                                                                                                                                                          |                                                                                                                                    |
| SETBACKS: Front from property line (PL) or from center of ROW, whichever is greater                                                                                                                                                                                                                                                                          | Parking Req'mt                                                                                                                     |
| Side $\frac{7.5'}{}$ from PL Rear $\frac{20'}{}$ from Pl                                                                                                                                                                                                                                                                                                     | Special Conditions Journal March M                                                                                                 |
| Maximum Height                                                                                                                                                                                                                                                                                                                                               | parcel no 1 ct rega                                                                                                                |
|                                                                                                                                                                                                                                                                                                                                                              | CENSUS TRACT / TRAFFIC ZONE / 7                                                                                                    |
| Modifications to this Planning Clearance must be approved, in writing, by the Director of the Community Development Department. The structure authorized by this application cannot be occupied until a final inspection has been completed and a Certificate of Occupancy has been issued by the Building Department (Section 305, Uniform Building Code).  |                                                                                                                                    |
| I hereby acknowledge that I have read this application and the information is correct; I agree to comply with any and all codes, ordinances, laws, regulations or restrictions which apply to the project. I understand that failure to comply shall result in legal action, which may include but not necessarily be limited to non-use of the building(s). |                                                                                                                                    |
| Applicant Signature While Bong                                                                                                                                                                                                                                                                                                                               | Octor Date 3/12/98                                                                                                                 |
| Department Approval                                                                                                                                                                                                                                                                                                                                          | fella Date 3.12.98                                                                                                                 |
| ditional water and/or sewer tap fee(s) are required: Y                                                                                                                                                                                                                                                                                                       | ESNO X W/O No                                                                                                                      |
| Utility Accounting Lida Cur Mol-                                                                                                                                                                                                                                                                                                                             |                                                                                                                                    |
|                                                                                                                                                                                                                                                                                                                                                              | Date 3- 2-10                                                                                                                       |