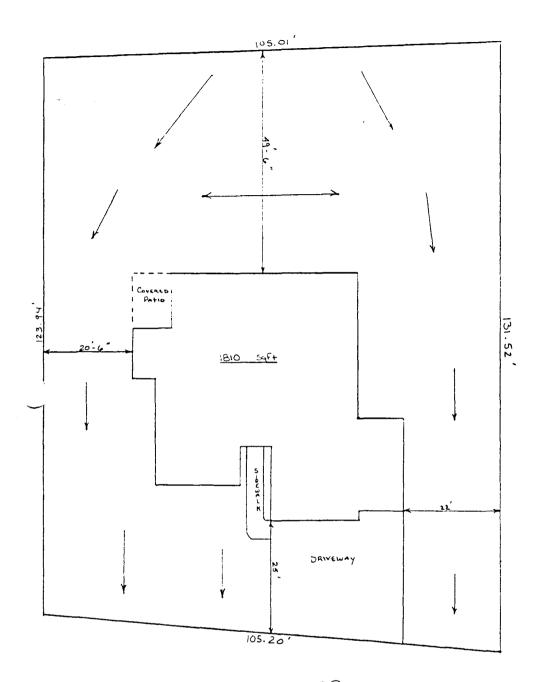

Site / DRAINAGE Plan
Address: 2038 Wrangler Ct.
Lot \_ T Bics \_ Tiling 2
Scale = No Scale

ACCEPTED SLCQ.33.98
ANY CHANGE OF SETBACKS MUST BE
APPROVED BY THE CITY PLANNING
DEPT IT IS THE APPLICANT'S
RESPONSIBILITY TO PROPERLY
LOCATE AND IDENTIFY EASEMENTS
AND PROPERTY LINES.