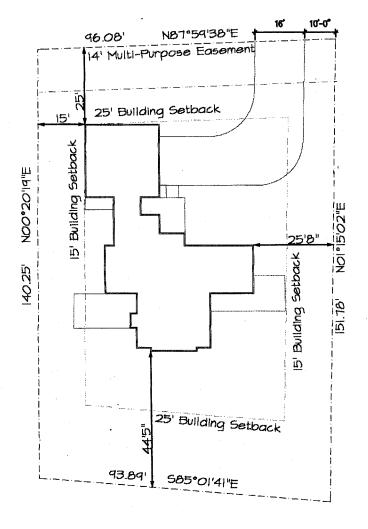

## WRANGLE COURT

AIETA - OWENS RESIDENCE LOT 1 BLOCK 2 INDEPENDENCE RANCH FILING 2 2045 WRANGLER COURT

ACCEPTED SLC 12-28-28
ANY CHANGE OF SETBACKS MUST BE APPROVED BY THE CITY PLANNING DEPT. IT IS THE APPLICANT'S RESPONSIBILITY TO PROPERLY LOCATE AND IDENTIFY EASEMENTS AND PROPERTY LINES.

SITE PLAN

SCALE: |" = 20'

DRIVEWAY LOCATION.

a ablub 12/20/98