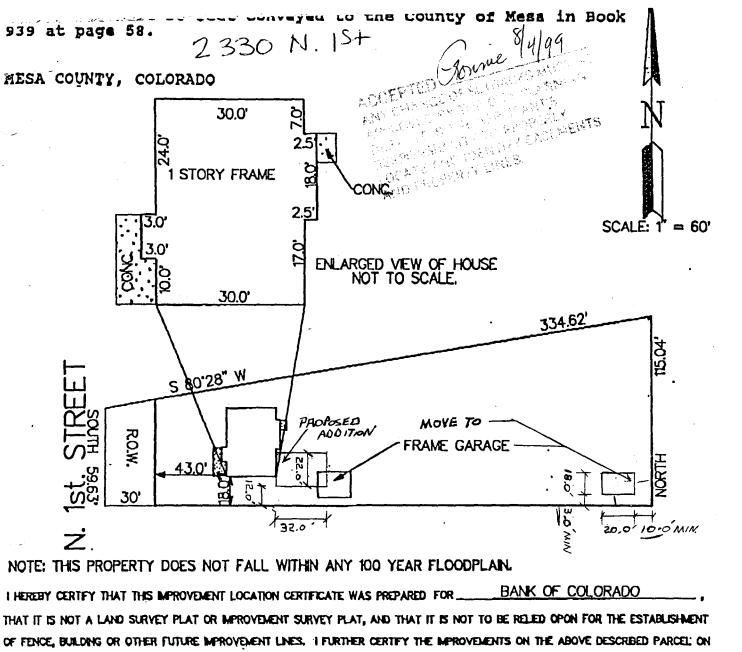

VALID FOR SIX MONTHS FROM DATE OF ISSUANCE (Section 9-3-2C Grand Junction Zoning & Development Code)

(White: Planning)

(Yellow: Customer)

(Pink: Building Department)

(Goldenrod: Utility Accounting)

of fence, building or other future improvement lines. I further certify the improvements on the above described parcel on this date, <u>9/28/95</u> except utility connections, are initially within the boundaries of the parcel, except as shown, that there are no encroachments upon the described premises by improvements on any adjoining premises, except as indicated, and that there is no evidence or sign of any easement crossing or burdening any part of said parcel, except as noted.