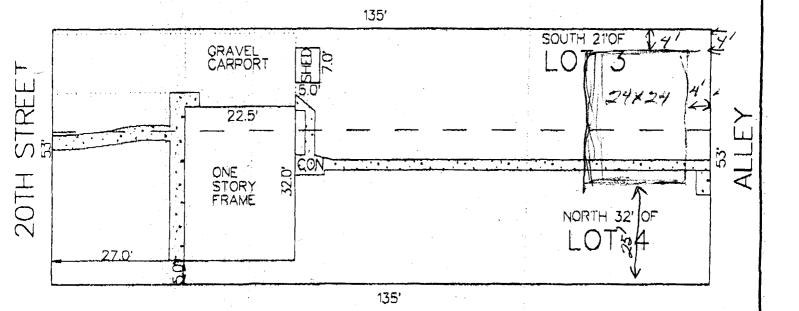

## IMPROVEMENT LOCATION CERTIFICATE

1350 N. 20TH STREET

WESTERN COLORADO TITLE #99-10-043V

DWYER ACCOUNT

THE NORTH 32 FEET OF LOT 4 AND THE SOUTH
21 FEET OF LOT 3 IN BLOCK 4 OF ARCADIA

VILLAGE ACCORDING TO THE REFILING PLAT

THEREOF, MESA COUNTY, COLORADO.

NOTE: A LAND SURVEY IS RECOMMENDED TO MORE ACCURATELY DETERMINE BUILDING SETBACKS. 1350 N. 20th Street

TTE: THIS PROPERTY DOES NOT FALL WITHIN ANY 100 YEAR FLOODPLAIN,

THEREBY CERTIFY THAT THIS IMPROVEMENT LOCATION CERTIFICATE WAS PREPARED FOR PACIFIC AMERICAN

THAT IT IS NOT A LAND SURVEY PLAT OR IMPROVEMENT SURVEY PLAT, AND THAT IT IS NOT TO BE RELIED UPON FOR THE ESTABLISHMENT OF FENCE, BUILDING OR OTHER FUTURE IMPROVEMENT LINES. I FURTHER CERTIFY THE IMPROVEMENTS ON THE ABOVE DESCRIBED PARCEL ON THIS DATE, 10/22/99 EXCEPT UTILITY CONNECTIONS, ARE ENTIRELY WITHIN THE BOUNDARIES OF THE PARCEL, EXCEPT AS