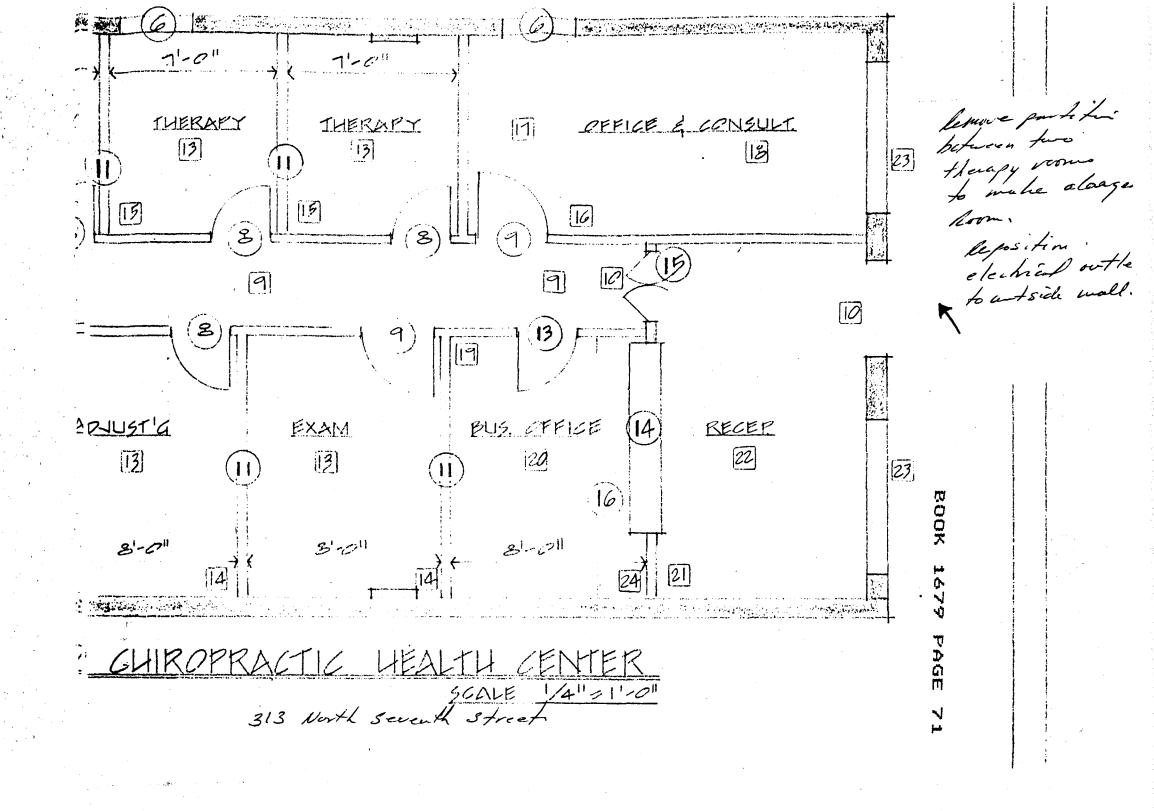

| Planning \$ 5                                                                                                                                | Drainage \$                                                                    |                                                                                                             | BLDG PERMIT NO. 73014                                                                                                                                                                                                                                                                                                |
|----------------------------------------------------------------------------------------------------------------------------------------------|--------------------------------------------------------------------------------|-------------------------------------------------------------------------------------------------------------|----------------------------------------------------------------------------------------------------------------------------------------------------------------------------------------------------------------------------------------------------------------------------------------------------------------------|
| TCP\$                                                                                                                                        | School Impact \$                                                               | 1                                                                                                           | FILE#                                                                                                                                                                                                                                                                                                                |
| PLANNING CLEARANCE                                                                                                                           |                                                                                |                                                                                                             |                                                                                                                                                                                                                                                                                                                      |
| (site plan review, multi-family development, non-residential development)                                                                    |                                                                                |                                                                                                             |                                                                                                                                                                                                                                                                                                                      |
| Grand Junction Community Development Department  ** THIS SECTION TO BE COMPLETED BY APPLICANT **                                             |                                                                                |                                                                                                             |                                                                                                                                                                                                                                                                                                                      |
| BUILDING ADDRESS 3                                                                                                                           | 13 N. 74 St                                                                    | TAX SCHEDULE NO                                                                                             | 0. <u>2945-144-06-003</u>                                                                                                                                                                                                                                                                                            |
| SUBDIVISION City                                                                                                                             |                                                                                | SQ. FT. OF PROPOSED BLDG(S)/ADDITION                                                                        |                                                                                                                                                                                                                                                                                                                      |
| FILING BLK 83 LOT 17,18                                                                                                                      |                                                                                | SQ. FT OF EXISTING BLDG(S)                                                                                  |                                                                                                                                                                                                                                                                                                                      |
| OWNER Marison Associates  ADDRESS 3045 Teller Ave                                                                                            |                                                                                | NO. OF DWELLING UNITS: BEFORE AFTER CONSTRUCTION  NO. OF BLDGS ON PARCEL: BEFORE AFTER CONSTRUCTION         |                                                                                                                                                                                                                                                                                                                      |
| TELEPHONE 970-245-1712                                                                                                                       |                                                                                | USE OF ALL EXISTING BLDGS Chirp Practic offices                                                             |                                                                                                                                                                                                                                                                                                                      |
| APPLICANT Thomas A Foote                                                                                                                     |                                                                                | DESCRIPTION OF WORK & INTENDED USE: Removal of Pertition between two therapy to rooms to make a larger room |                                                                                                                                                                                                                                                                                                                      |
| ·                                                                                                                                            |                                                                                |                                                                                                             |                                                                                                                                                                                                                                                                                                                      |
| TELEPHONE 970- ライス つらじ 8  ✓ Submittal requirements are outlined in the SSID (Submittal Standards for Improvements and Development) document. |                                                                                |                                                                                                             |                                                                                                                                                                                                                                                                                                                      |
| ** THIS SECTION TO BE COMPLETED BY COMMUNITY DEVELOPMENT DEPARTMENT STAFF **                                                                 |                                                                                |                                                                                                             |                                                                                                                                                                                                                                                                                                                      |
| ZONE                                                                                                                                         | R3                                                                             |                                                                                                             | REENING REQUIRED: YESNO                                                                                                                                                                                                                                                                                              |
|                                                                                                                                              |                                                                                | 1900                                                                                                        |                                                                                                                                                                                                                                                                                                                      |
| from center of ROW, whichever is greater  SIDE: from PL REAR: from PL                                                                        |                                                                                | SPECIAL CONDITIONS:                                                                                         |                                                                                                                                                                                                                                                                                                                      |
| MAXIMUM HEIGHT                                                                                                                               |                                                                                | poterio                                                                                                     | r remail only                                                                                                                                                                                                                                                                                                        |
| MAXIMUM COVERAGE OF LO                                                                                                                       | BY STRUCTURES                                                                  | CENSUS TRACT_                                                                                               | TRAFFIC ZONE ANNX                                                                                                                                                                                                                                                                                                    |
| and Development Code.                                                                                                                        |                                                                                |                                                                                                             | Development Department Director. The structure eleted and a Certificate of Occupancy has been approvements in the public right-of-way must be ents must be completed or guaranteed prior to all be maintained in an acceptable and healthy endition is required by the Grand Junction Zoning the Planning Clearance. |
| I hereby acknowledge that I have                                                                                                             | ve read this application and the infor<br>which apply to the project. I unders | mation is correct; I agre                                                                                   | ee to comply with any and all codes, ordinances, ply shall result in legal action, which may include                                                                                                                                                                                                                 |