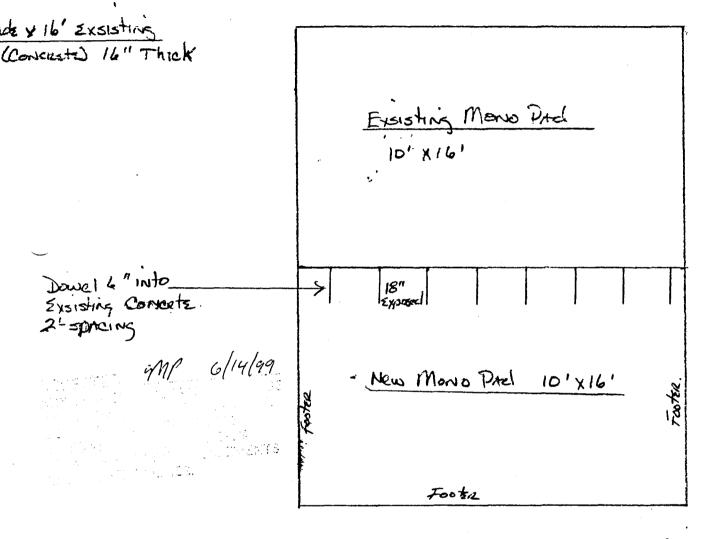

(White: Planning)

(Yellow: Customer) (Pi

(Pink: Building Department)

(Goldenrod: Utility Accounting)

r

999 Bookcliff Ave. 16x20' garage addition

Foundation for Service Citizen. 999 Book Cliff Ave Construction : BIL Const Projectic Addition Garage. 16-x20' /mono Pad /2xel Cowst