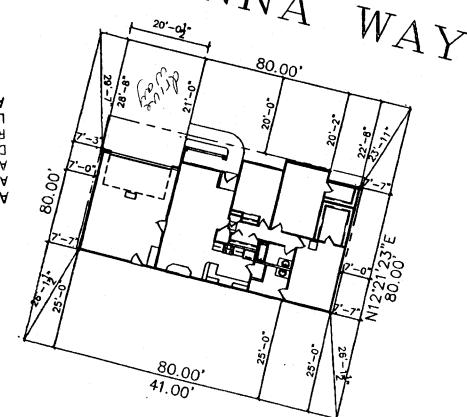

## WESTWOOD RANCH SUBDIVISION FILING NO. ONE

LOT 4 - BLOCK 2

1414 SF

2533 BRENNA

AND PROPERTY LINES. LOCATE AND IDENTIFY EASEMENTS RESPONSIBILITY TO PROPERLY DEPT. IT IS THE APPLICANTS APPROVED BY THE CITY PLANNING ANY CHANGE OF SETBACKS MUST BE ACCEPTED 516 4-39-39

NOTE

ALL DIMENSIONS ARE APPROXIMATE DIMENSIONS MAY CHANGE AT BUILDERS DISCRETION