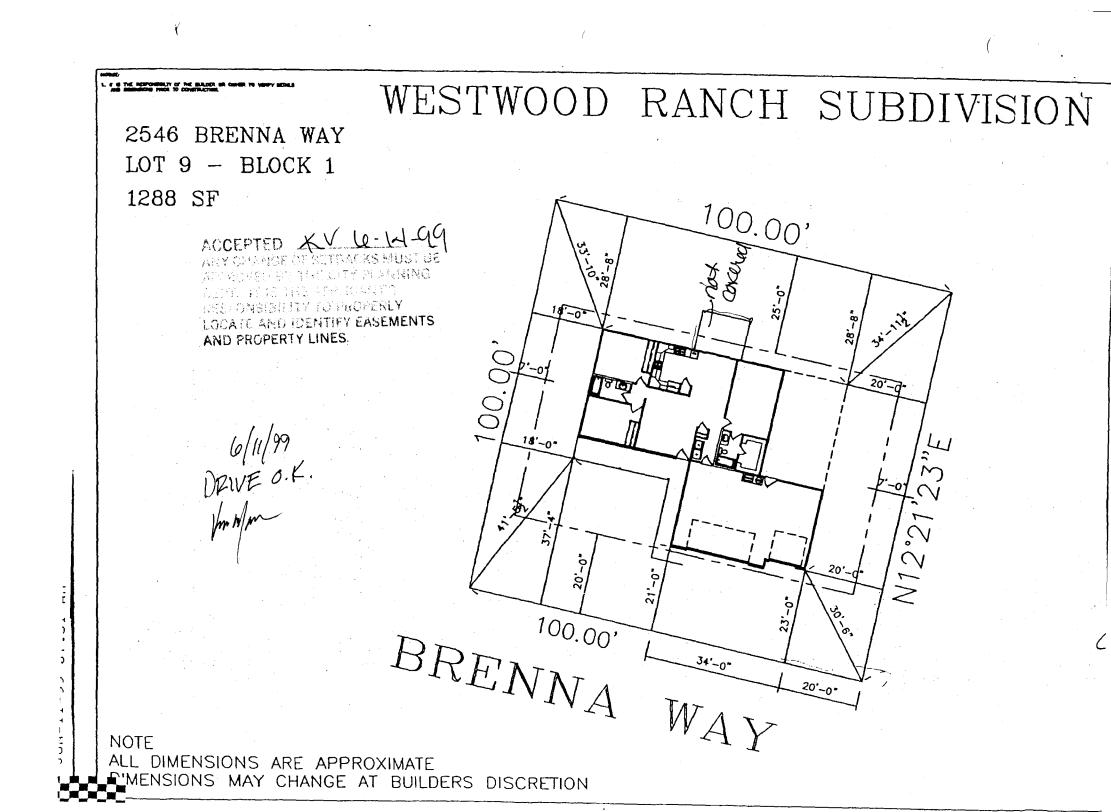

| ~                                                                                                                                                                                                                                                                                                                                                            |                                                          |  |
|--------------------------------------------------------------------------------------------------------------------------------------------------------------------------------------------------------------------------------------------------------------------------------------------------------------------------------------------------------------|----------------------------------------------------------|--|
| FEE\$ \()                                                                                                                                                                                                                                                                                                                                                    | BLDG PERMIT NO. 70634                                    |  |
| TCP \$                                                                                                                                                                                                                                                                                                                                                       |                                                          |  |
| SIF\$ 292=                                                                                                                                                                                                                                                                                                                                                   |                                                          |  |
| PLANNING CLEARANCE (Single Family Residential and Accessory Structures)                                                                                                                                                                                                                                                                                      |                                                          |  |
| (Single Family Residential and Accessory Structures)                                                                                                                                                                                                                                                                                                         |                                                          |  |
|                                                                                                                                                                                                                                                                                                                                                              |                                                          |  |
| BLDG ADDRESS 2546 BRENNA WAY                                                                                                                                                                                                                                                                                                                                 | TAX SCHEDULE NO. 7945-032-63-009                         |  |
| SUBDIVISION MESTICUSO RANCIT                                                                                                                                                                                                                                                                                                                                 | SQ. FT. OF PROPOSED BLDG(S)/ADDITION 1283 4              |  |
| FILING/BLK L LOT 9                                                                                                                                                                                                                                                                                                                                           | SQ. FT. OF EXISTING BLDG(S)                              |  |
| (1) OWNER LEE Homes                                                                                                                                                                                                                                                                                                                                          | NO. OF DWELLING UNITS<br>BEFORE:AFTER:THIS CONSTRUCTION  |  |
| () ADDRESS 2755 N. AVG                                                                                                                                                                                                                                                                                                                                       |                                                          |  |
| (1) TELEPHONE 248-4012                                                                                                                                                                                                                                                                                                                                       | NO. OF BLDGS ON PARCEL<br>BEFORE:AFTER:THIS CONSTRUCTION |  |
| (2) APPLICANT LET HOMOS                                                                                                                                                                                                                                                                                                                                      |                                                          |  |
| (2) ADDRESS 2755 N. AVE                                                                                                                                                                                                                                                                                                                                      | DESCRIPTION OF WORK AND INTENDED USE:                    |  |
| (2) TELEPHONE 248-4612                                                                                                                                                                                                                                                                                                                                       | NEW RESIDENCE                                            |  |
| REQUIRED: One plot plan, on 8 ½" x 11" paper, showing all existing & proposed structure location(s), parking, setbacks to all _ property lines, ingress/egress to the property, driveway location & width & all easements & rights-of-way which abut the parcel.                                                                                             |                                                          |  |
| IN THIS SECTION TO BE COMPLETED BY COMMUNITY DEVELOPMENT DEPARTMENT STAFF 184                                                                                                                                                                                                                                                                                |                                                          |  |
| ZONE PR-43                                                                                                                                                                                                                                                                                                                                                   | Maximum coverage of lot by structures                    |  |
| SETBACKS: Front from property line (PL)<br>or from center of ROW, whichever is greater                                                                                                                                                                                                                                                                       | ) Parking Req'mt                                         |  |
| Side from PL_ Rear from F                                                                                                                                                                                                                                                                                                                                    | Special Conditions                                       |  |
| Maximum Height                                                                                                                                                                                                                                                                                                                                               | CENSUS <u>\O_</u> TRAFFIC <u>\</u> \ ANNX#               |  |
|                                                                                                                                                                                                                                                                                                                                                              |                                                          |  |
| Modifications to this Planning Clearance must be approved, in writing, by the Community Development Department. The structure authorized by this application cannot be occupied until a final inspection has been completed and a Certificate of Occupancy has been issued, if applicable, by the Building Department (Section 305, Uniform Building Code).  |                                                          |  |
| I hereby acknowledge that I have read this application and the information is correct; I agree to comply with any and all codes, ordinances, laws, regulations or restrictions which apply to the project. I understand that failure to comply shall result in legal action, which may include but not necessarily be limited to non-use of the building(s). |                                                          |  |