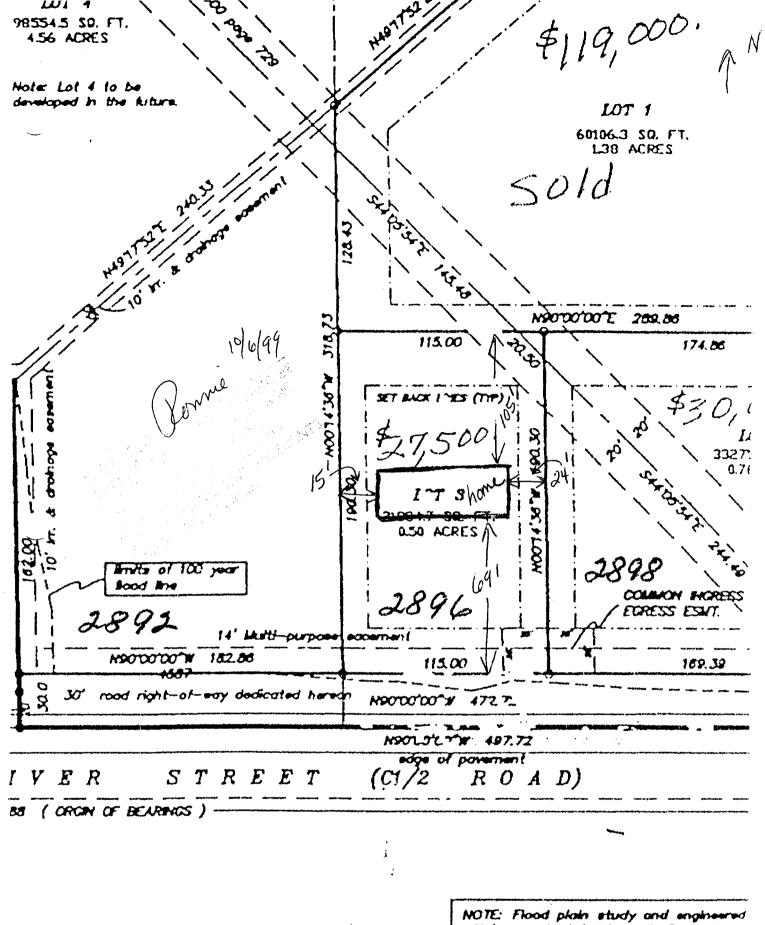

|                                                                                                                                                                    | and Accessory Structures)                                                                                                                         |
|--------------------------------------------------------------------------------------------------------------------------------------------------------------------|---------------------------------------------------------------------------------------------------------------------------------------------------|
| SIF\$ 29200 Community Develo                                                                                                                                       | your Bridge to a Better Community                                                                                                                 |
| BLDG ADDRESS 2896 C 1/2 ROAD                                                                                                                                       | SQ. FT. OF PROPOSED BLDGS/ADDITION $16 \times 76 = 1216$                                                                                          |
| TAX SCHEDULE NO. 2945-191-00-1                                                                                                                                     | Ysq. FT. OF EXISTING BLDGS WA                                                                                                                     |
| SUBDIVISION Weaver MINOR Sub                                                                                                                                       | TOTAL SQ. FT. OF EXISTING & PROPOSED 1216 4                                                                                                       |
| FILING BLK LOT 3                                                                                                                                                   | NO. OF DWELLING UNITS:  Before: After: this Construction                                                                                          |
| (1) OWNER Rita D. Thomas                                                                                                                                           | NO. OF BUILDINGS ON PARCEL                                                                                                                        |
| (1) ADDRESS 2908 KANA Ct. GJ                                                                                                                                       | Before: After: this Construction                                                                                                                  |
| (1) TELEPHONE 245-7708                                                                                                                                             | USE OF EXISTING BUILDINGS NA                                                                                                                      |
| (2) APPLICANT MorkE Weaver                                                                                                                                         | DESCRIPTION OF WORK & INTENDED USE <u>Tustall</u> <u>Manufactures</u> HOME ON PERMANENT FOUNDATION — Residentia                                   |
| (2) ADDRESS 374 29 ROAD                                                                                                                                            | TYPE OF HOME PROPOSED:  Site Built Manufactured Home (UBC)                                                                                        |
| (2) TELEPHONE 245 - 4754 (2) TELEPHONE 245 - 4754                                                                                                                  | Manufactured Home (HUD) Other (please specify)                                                                                                    |
| REQUIRED: One plot plan, on 8 1/2" x 11" paper, showing                                                                                                            | g all existing & proposed structure location(s), parking, setbacks to all location & width & all easements & rights-of-way which abut the parcel. |
| THIS SECTION TO BE COMPLETED BY  ZONE                                                                                                                              | Parking Req'mt                                                                                                                                    |
| structure authorized by this application cannot be occupancy has been issued, if applicable, by the Build I hereby acknowledge that I have read this application a | Nomes Date 9-29-99                                                                                                                                |
| dditional water and/or sewer tan fee(s) are required:                                                                                                              |                                                                                                                                                   |
| .dditional water and/or sewer tap fee(s) are required:                                                                                                             | YES NO W/O No 12612  Date 10-1-99                                                                                                                 |

(Pink: Building Department)

(Goldenrod: Utility Accounting)

(White: Planning)

(Yellow: Customer)

2896 C/2 RQ

NOTE: Flood plain study and engine will be required for Lots 2, 3, & 4

LEGENO & MOTES