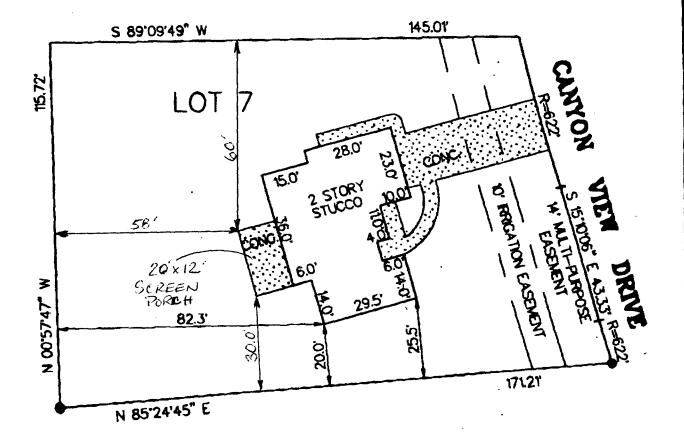

## IMPROVEMENT LOCATION CERTIFICATE

2166 CANYON VIEW DRIVE

WESTERN COLORADO TITLE #95-11-158V STEELE ACCT. LOT 7 IN BLOCK 3 OF CANYON VIEW SUBDIVISION PHASE II, MESA COUNTY, COLORADO.

XV 2-17-99

XV 2-17-99