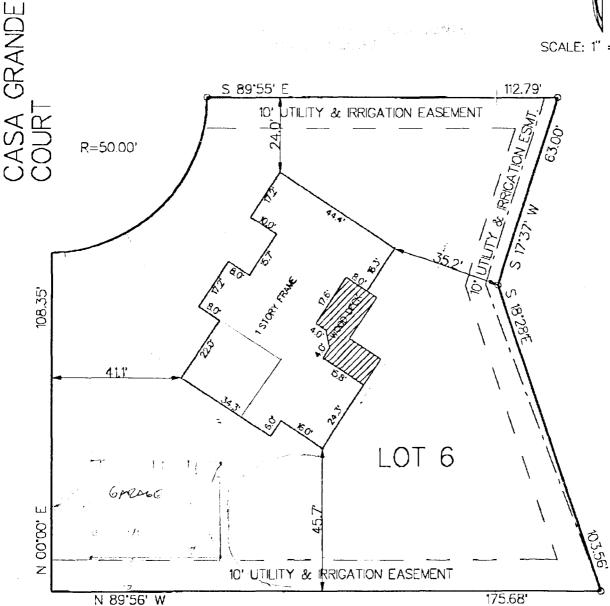

## IMPROVEMENT LOCATION CERTIFICATE

526 CASA GRANDE COURT

FIRST AMERICAN TITLE #124328 WATSON ACCT.

LOT 6 IN BLOCK 4 OF VISTA VILLA SUBDIVISION, MESA COUNTY, COLORADO.

7.28.99 Bill Nehh

NOTE: THIS PROPERTY DOES NOT FALL WITHIN ANY 100 YEAR FLOODPLAIN.

THAT IT IS NOT A LAND SURVEY PLAT OR IMPROVEMENT SURVEY PLAT, AND THAT IT IS NOT TO BE RELED UPON FOR THE ESTABLISHMENT OF FENCE, BUILDING OR OTHER FUTURE IMPROVEMENT LINES. I FURTHER CERTIFY THE IMPROVEMENTS ON THE ABOVE DESCRIBED PARCEL ON THIS DATE, 8/28/96 EXCEPT UTILITY CONNECTIONS, ARE ENTIRELY WITHIN THE BOUNDARIES OF THE PARCEL, EXCEPT AS SHOWN, THAT THERE ARE NO ENCROACHMENTS UPON THE DESCRIBED PREMISES BY IMPROVEMENTS ON ANY ADJOINING PREMISES, EXCEPT AS INDICATED, AND THAT THERE IS NO EVIDENCE OR SIGN OF ANY EASEMENT CROSSING OR BURDENING ANY PART OF SAD PARCEL, EXCEPT AS