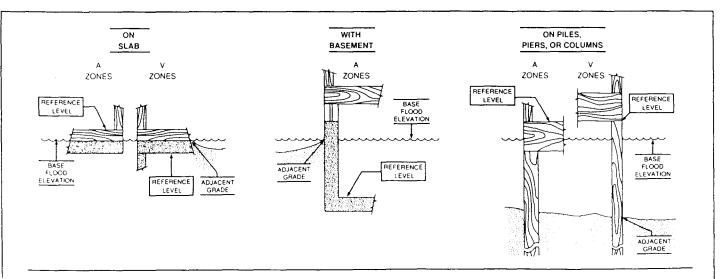

|                                                       |                                         |       |
|                         |                                                       |                                         |       |
|                         |                                                       |                                         |       |
|                         |                                                       |                                         |       |
|                         |                                                       |                                         |       |
|                         |                                                       |                                         |       |



The diagrams above illustrate the points at which the elevations should be measured in A Zones and V Zones

Elevations for all A Zones should be measured at the top of the reference level floor.

Elevations for all V Zones should be measured at the bottom of the lowest horizontal structural member