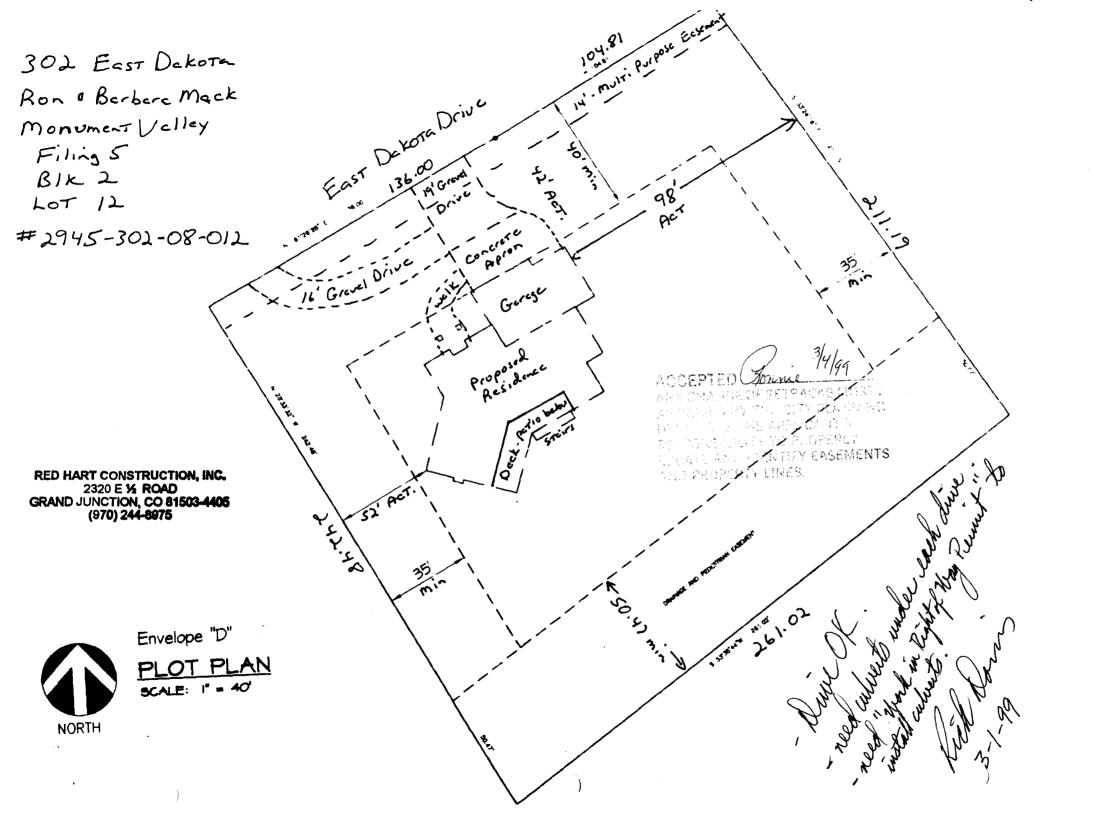

## PLANNING CLEARANCE

(Single Family Residential and Accessory Structures)

Community Development Department

| BLDG ADDRESS 302 East Dakota                                                                                                                                                                                                                                 | TAX SCHEDULE NO. 2945 - 302 - 08 -012         |  |  |  |  |
|--------------------------------------------------------------------------------------------------------------------------------------------------------------------------------------------------------------------------------------------------------------|-----------------------------------------------|--|--|--|--|
| SUBDIVISION Monument Valley                                                                                                                                                                                                                                  | SQ. FT. OF PROPOSED BLDG(S)/ADDITION 4923     |  |  |  |  |
| FILING 5 BLK 2 LOT 12                                                                                                                                                                                                                                        |                                               |  |  |  |  |
| (1) OWNER Ron & Berbare Meck                                                                                                                                                                                                                                 | BEFORE: (// AFTER: ) THIS CONSTRUCTION        |  |  |  |  |
| (1) ADDRESS 538 Uillage Way, G.J. 81                                                                                                                                                                                                                         | が3<br>NO. OF BLDG <u>S</u> ON PARCEL          |  |  |  |  |
| (1) TELEPHONE <u>243-1862</u>                                                                                                                                                                                                                                | BEFORE: AFTER: THIS CONSTRUCTION              |  |  |  |  |
| (2) APPLICANT RED HART CONST INC                                                                                                                                                                                                                             | USE OF EXISTING BLDGS                         |  |  |  |  |
| (2) ADDRESS _ 2320 - E 1/2 Rd. G. J 8150                                                                                                                                                                                                                     | DESCRIPTION OF WORK AND INTENDED USE: New S/F |  |  |  |  |
| (2) TELEPHONE 344-8975 0- 250-0822                                                                                                                                                                                                                           | Residence w 3 cor attached garage             |  |  |  |  |
| REQUIRED: One plot plan, on 8 ½" x 11" paper, showing all existing & proposed structure location(s), parking, setbacks to al property lines, ingress/egress to the property, driveway location & width & all easements & rights-of-way which abut the parcel |                                               |  |  |  |  |
| □ THIS SECTION TO BE COMPLETED BY COMMUNITY DEVELOPMENT DEPARTMENT STAFF 1931                                                                                                                                                                                |                                               |  |  |  |  |
| ZONE <i>PR1. ψ</i>                                                                                                                                                                                                                                           | Maximum coverage of lot by structures         |  |  |  |  |
| SETBACKS: Front from property line (PL)                                                                                                                                                                                                                      | Parking Req'mt                                |  |  |  |  |