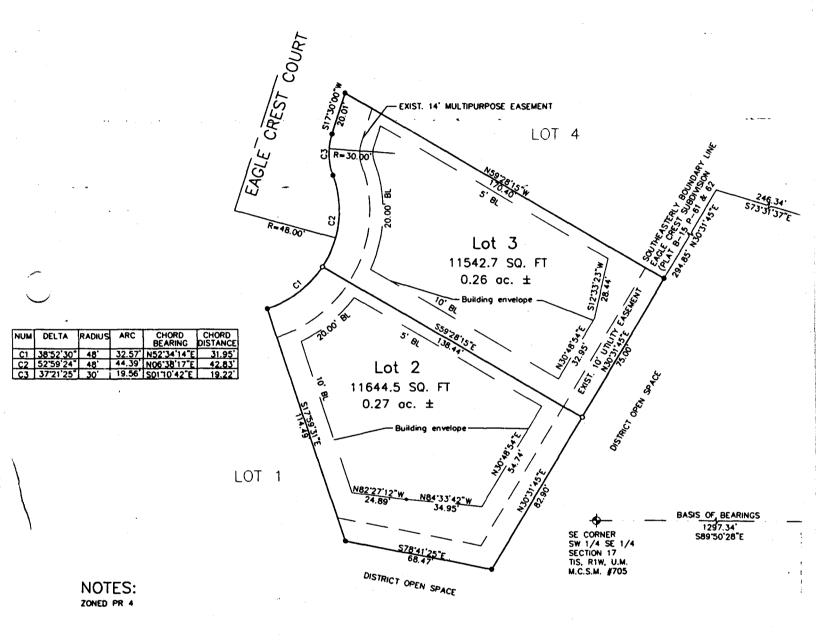

# A REPLAT OF A REPLAT OF LOTS 2 AND EAGLE CREST SUBDIVISION

Located in Section 17, Township 1 South, Range 1 West, Ute Meridi Mesa County, Colorado

Notes: The Conditions, Covenants and Restrictions for Eagle Cres Subdivision as recorded in Book 2219, Pages 417–445 are applicable to this replat

### AREA SUMMARY:

| LOT | ACRES |       |
|-----|-------|-------|
| 2   | 0.26  | ocres |
| 3   | 0.27  | ocres |

### **LEGEND**

- Found #5 rebar with oluminum cap stamped Johnson LS 16835
- O Set #5 rebar with plastic cap stamped Nichols LS 12093