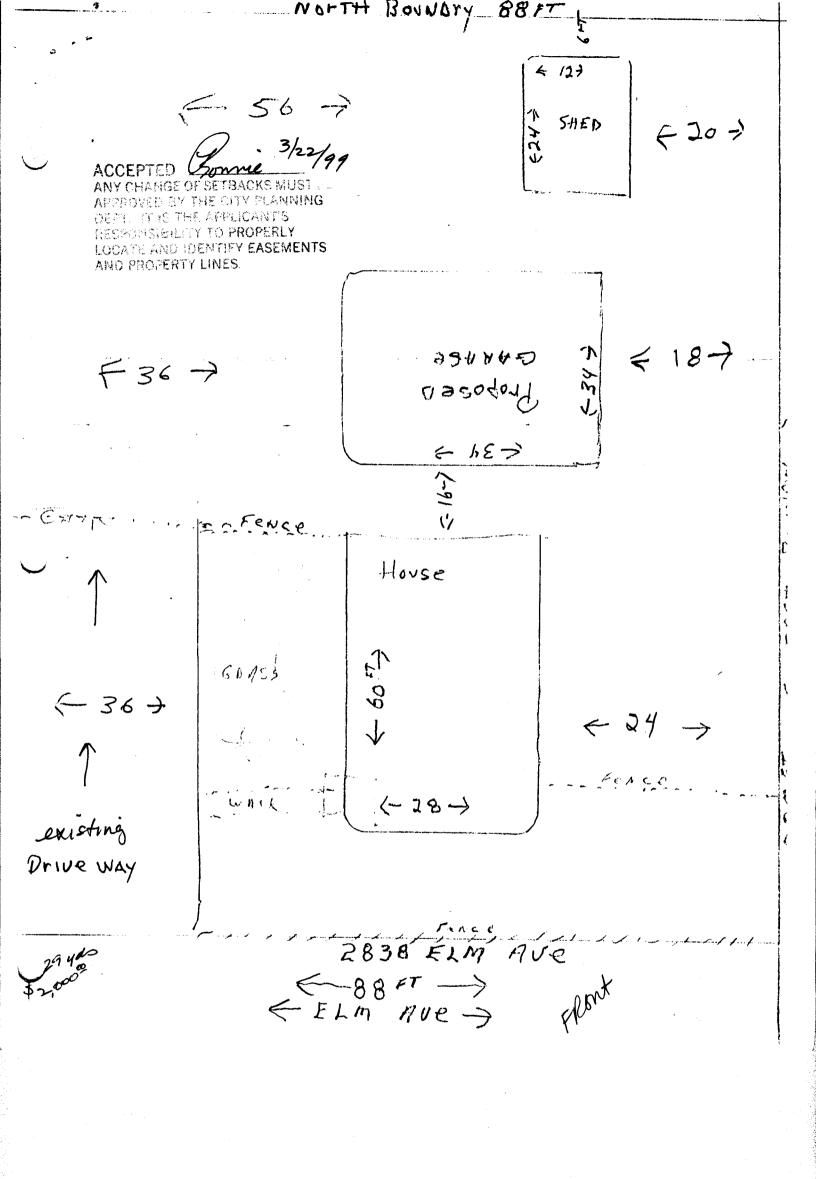

## ™ THIS SECTION TO BE COMPLETED BY APPLICANT 🖘

| BLDG ADDRESS 2838 ELM                                                                                                                                                                                                                                                                                                                                        | TAX SCHEDULE NO. 2943-073-00-038                                                                                                      |  |
|--------------------------------------------------------------------------------------------------------------------------------------------------------------------------------------------------------------------------------------------------------------------------------------------------------------------------------------------------------------|---------------------------------------------------------------------------------------------------------------------------------------|--|
| SUBDIVISION                                                                                                                                                                                                                                                                                                                                                  | SQ. FT. OF PROPOSED BLDG(S)/ADDITION $34x34$                                                                                          |  |
| FILING BLK LOT                                                                                                                                                                                                                                                                                                                                               | SQ. FT. OF EXISTING BLDG(S) 28×60                                                                                                     |  |
| (1) OWNER DACK STEEDLETON                                                                                                                                                                                                                                                                                                                                    | NO. OF DWELLING UNITS BEFORE: AFTER: THIS CONSTRUCTION                                                                                |  |
| (1) ADDRESS 2838 ELM GA JETCO                                                                                                                                                                                                                                                                                                                                |                                                                                                                                       |  |
| (1) TELEPHONE 241-4993                                                                                                                                                                                                                                                                                                                                       | NO. OF BLDGS ON PARCEL BEFORE: / AFTER: THIS CONSTRUCTION                                                                             |  |
| (2) APPLICANT TML ENTERIKISES INC                                                                                                                                                                                                                                                                                                                            | USE OF EXISTING BLDGS SINGLE FAMILY KES                                                                                               |  |
| (2) ADDRESS Box 2401, Gn &7 CO                                                                                                                                                                                                                                                                                                                               | DESCRIPTION OF WORK AND INTENDED USE:                                                                                                 |  |
| (2) TELEPHONE 248.5                                                                                                                                                                                                                                                                                                                                          | CONSTRUCT GARAGE (detached                                                                                                            |  |
|                                                                                                                                                                                                                                                                                                                                                              | r, showing all existing and proposed structure location(s), parking, erty, and all easements and rights-of-way which abut the parcel. |  |
| ZONE RS F - 8  SETBACKS: Front from property line (PL) or from center of ROW, whichever is greater  Side 5' from PL Rear 15' from F                                                                                                                                                                                                                          | Special Conditions                                                                                                                    |  |
| Maximum Height                                                                                                                                                                                                                                                                                                                                               | te freacensus tract 6 traffic zone 30                                                                                                 |  |
| Modifications to this Planning Clearance must be approved, in writing, by the Director of the Community Development Department. The structure authorized by this application cannot be occupied until a final inspection has been completed and a Certificate of Occupancy has been issued by the Building Department (Section 305, Uniform Building Code).  |                                                                                                                                       |  |
| I hereby acknowledge that I have read this application and the information is correct; I agree to comply with any and all codes, ordinances, laws, regulations of restrictions which apply to the project. I understand that failure to comply shall result in legal action, which may include but not necessarily be limited to non-use of the building(s). |                                                                                                                                       |  |
| Applicant Signature                                                                                                                                                                                                                                                                                                                                          | Date 3/22/99                                                                                                                          |  |
| Department Approval Honnie Elwarde Date 3-22-99                                                                                                                                                                                                                                                                                                              |                                                                                                                                       |  |
| Additional water and/or sewer tap fee(s) are required: YES NO                                                                                                                                                                                                                                                                                                |                                                                                                                                       |  |
| Utility Accounting Kouncar                                                                                                                                                                                                                                                                                                                                   | Date 3 22 99                                                                                                                          |  |
| VALID FOR SIX MONTHS FROM DATE OF ISSUANCE (Section 9-3-2C Grand Junction Zoning & Development Code)                                                                                                                                                                                                                                                         |                                                                                                                                       |  |
| (White: Planning) (Yellow: Customer) (Pink                                                                                                                                                                                                                                                                                                                   | : Building Department) (Goldenrod: Utility Accounting)                                                                                |  |