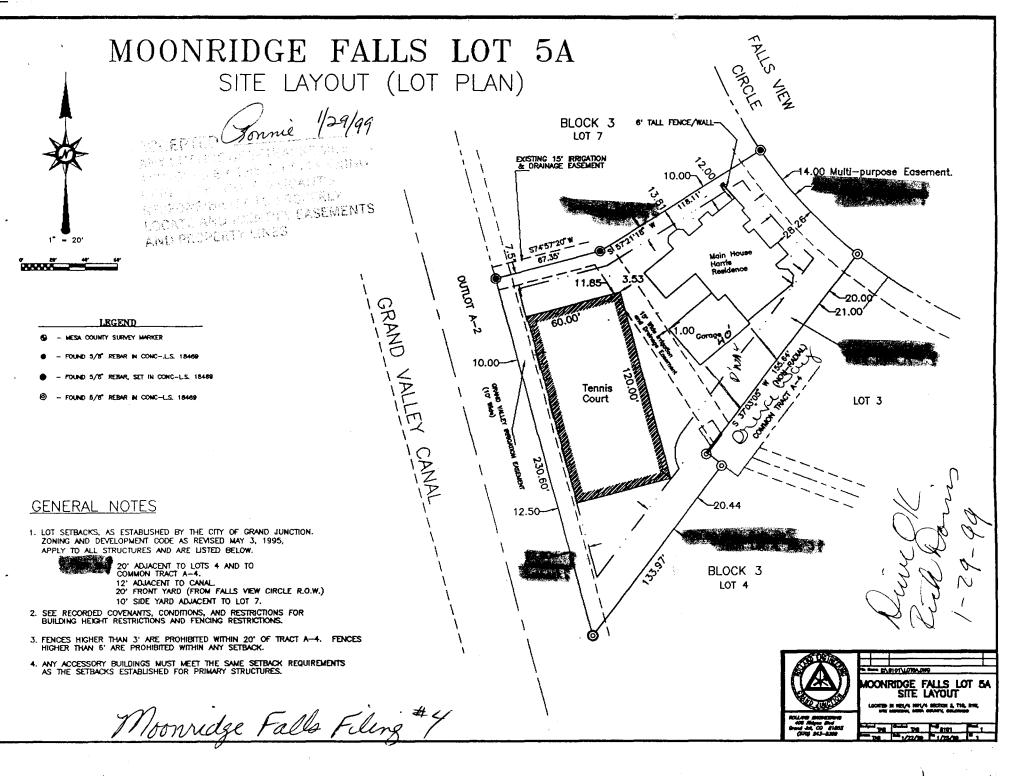

| (Single Family Resid                                                                                                                                         | BLDG PERMIT NO. 68427<br>NG CLEARANCE<br>lential and Accessory Structures)<br>evelopment Department                                                                                        |
|--------------------------------------------------------------------------------------------------------------------------------------------------------------|--------------------------------------------------------------------------------------------------------------------------------------------------------------------------------------------|
| BLDG ADDRESS 2525 Falls View                                                                                                                                 | TAX SCHEDULE NO. 2945-032-56-005                                                                                                                                                           |
| SUBDIVISION Man Rules Falls                                                                                                                                  | SQ. FT. OF PROPOSED BLDG(S)/ADDITION 4735                                                                                                                                                  |
| FILING BLK 4 LOT 5 A                                                                                                                                         | SQ. FT. OF EXISTING BLDG(S)                                                                                                                                                                |
| (1) OWNER Max + Mary Harai<br>(1) ADDRESS 3001 N. 12th St.                                                                                                   | 5  NO. OF DWELLING UNITS<br>BEFORE: $-O$ - AFTER: / THIS CONSTRUCTION                                                                                                                      |
| (1) TELEPHONE 242 - 9454                                                                                                                                     | NO. OF BLDGS ON PARCEL<br>BEFORE: $-O$ AFTER:/THIS CONSTRUCTION                                                                                                                            |
| (2) APPLICANT Maves Const. Inc                                                                                                                               | USE OF EXISTING BLDGS                                                                                                                                                                      |
| (2) ADDRESS 1873 L. Rel Faith                                                                                                                                | DESCRIPTION OF WORK AND INTENDED USE:                                                                                                                                                      |
| X <sup>(2)</sup> TELEPHONE <b>858</b> 9642                                                                                                                   | New Single Fumily Res                                                                                                                                                                      |
| property lines, ingress/egress to the property, driveway lo                                                                                                  | all existing & proposed structure location(s), parking, setbacks to all ocation & width & all easements & rights-of-way which abut the parcel.                                             |
| ZONE PR2.3                                                                                                                                                   | Maximum coverage of lot by structures                                                                                                                                                      |
| SETBACKS: Front from property line (PL<br>or from center of ROW, whichever is greater<br>Side from PL Rear <i>12' to Canal</i><br>Maximum Height <i>Side</i> | Special Conditions Side yard: 10' to Lot 7                                                                                                                                                 |
|                                                                                                                                                              | oved, in writing, by the Community Development Department. The pied until a final inspection has been completed and a Certificate of ing Department (Section 305, Uniform Building Code).  |
|                                                                                                                                                              | to the project. I understand that failure to comply with any and all codes,<br>to the project. I understand that failure to comply shall result in legal<br>to non-use of the building(s). |
|                                                                                                                                                              | 1001100                                                                                                                                                                                    |
|                                                                                                                                                              | Date 1/2-9/99                                                                                                                                                                              |
| Applicant Signature Mathematical Applicant Signature                                                                                                         | Date 1-29.99                                                                                                                                                                               |
| Applicant Olghature                                                                                                                                          | Date 1-29.99                                                                                                                                                                               |
| Department Approval B-UCA                                                                                                                                    | Date 1-29.99                                                                                                                                                                               |