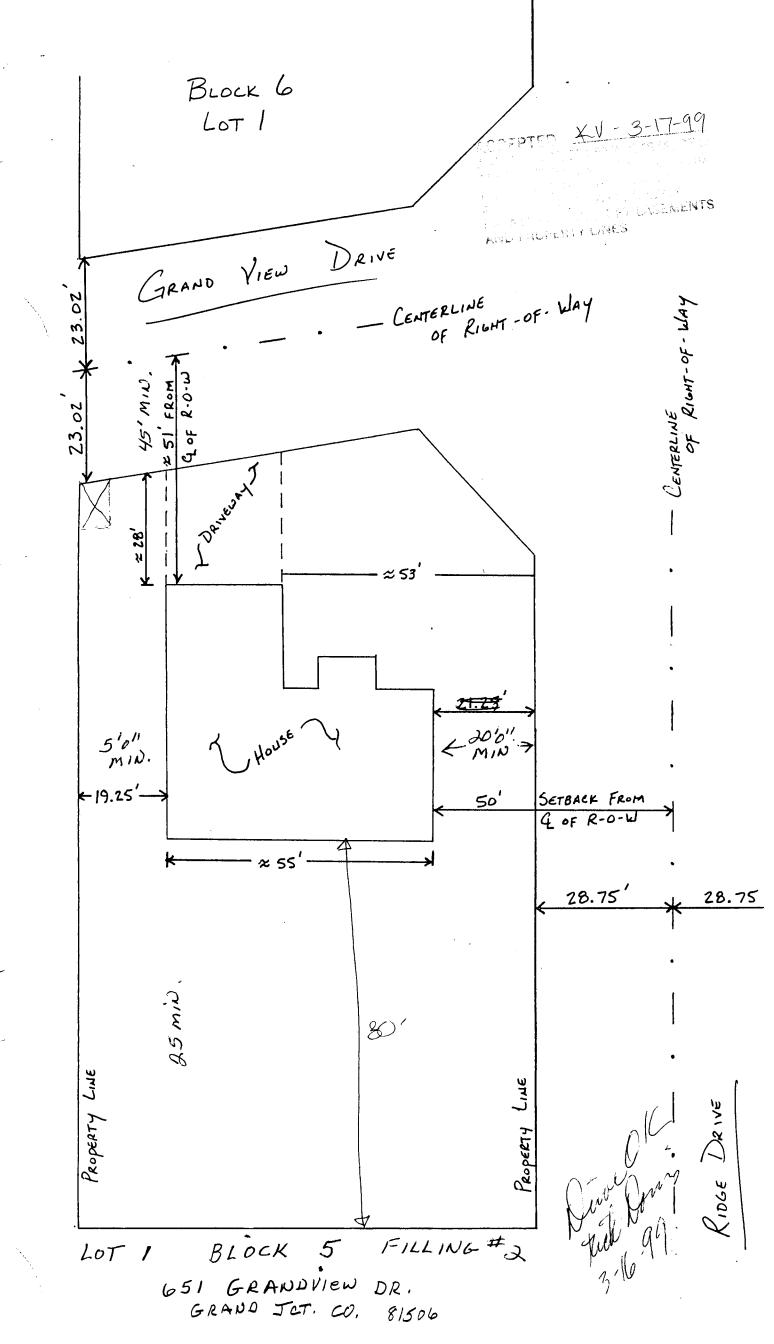

## **Community Development Department**

| BLDG ADDRESS 651 GRAND VIEW DR                                                                                                                                                                                                                                                                                                                               | TAX SCHEDULE NO. $2943 - 062 - 23 - 004$                                  |  |  |
|--------------------------------------------------------------------------------------------------------------------------------------------------------------------------------------------------------------------------------------------------------------------------------------------------------------------------------------------------------------|---------------------------------------------------------------------------|--|--|
| SUBDIVISION GRAND VIEW                                                                                                                                                                                                                                                                                                                                       | SQ. FT. OF PROPOSED BLDG(S)/ADDITION 3.100                                |  |  |
| FILING BLK 5 LOT /                                                                                                                                                                                                                                                                                                                                           | SQ. FT. OF EXISTING BLDG(S)                                               |  |  |
| (1) OWNER GREG HOMAN                                                                                                                                                                                                                                                                                                                                         | NO. OF DWELLING UNITS BEFORE: AFTER: THIS CONSTRUCTION                    |  |  |
| (1) ADDRESS <u>2852 PICARDY DP.</u> (1) TELEPHONE <u>257 7108</u>                                                                                                                                                                                                                                                                                            | NO. OF BLDGS ON PARCEL BEFORE: THIS CONSTRUCTION                          |  |  |
| (2) APPLICANT SCOTT CALVIN/CALVIN                                                                                                                                                                                                                                                                                                                            | USE OF EXISTING BLDGS                                                     |  |  |
| (2) ADDRESS 2944 I - 70 B # 208                                                                                                                                                                                                                                                                                                                              | DESCRIPTION OF WORK AND INTENDED USE:                                     |  |  |
| (2) TELEPHONE <u>255 1000</u>                                                                                                                                                                                                                                                                                                                                | New Home                                                                  |  |  |
| REQUIRED: One plot plan, on 8 ½" x 11" paper, showing all existing & proposed structure location(s), parking, setbacks to all property lines, ingress/egress to the property, driveway location & width & all easements & rights-of-way which abut the parcel.                                                                                               |                                                                           |  |  |
| THIS SECTION TO BE COMPLETED BY COMMUNITY DEVELOPMENT DEPARTMENT STAFF 1981                                                                                                                                                                                                                                                                                  |                                                                           |  |  |
| ZONE RSF-5                                                                                                                                                                                                                                                                                                                                                   | Maximum coverage of lot by structures 35%                                 |  |  |
| SETBACKS: Front                                                                                                                                                                                                                                                                                                                                              | Parking Req'mt                                                            |  |  |
| Side 5 from PL Rear 25 from F<br>Maximum Height 32                                                                                                                                                                                                                                                                                                           | Special Conditions  CENSUS TRAFFIC ANNX#                                  |  |  |
| Modifications to this Planning Clearance must be approved, in writing, by the Community Development Department. The structure authorized by this application cannot be occupied until a final inspection has been completed and a Certificate of Occupancy has been issued, if applicable, by the Building Department (Section 305, Uniform Building Code).  |                                                                           |  |  |
| I hereby acknowledge that I have read this application and the information is correct; I agree to comply with any and all codes, ordinances, laws, regulations or restrictions which apply to the project. I understand that failure to comply shall result in legal action, which may include but not necessarily be limited to non-use of the building(s). |                                                                           |  |  |
| Applicant Signature                                                                                                                                                                                                                                                                                                                                          | Date 3 - 16 - 99                                                          |  |  |
| Department Approval X VIII                                                                                                                                                                                                                                                                                                                                   | Date 3-17-99                                                              |  |  |
| Additional water and/or sewer tap fee(s) are required. Y                                                                                                                                                                                                                                                                                                     | ES _NO_ W/O No/2037 th 8901/                                              |  |  |
| Utility Accounting Color VALID FOR SIX MONTHS FROM DATE OF ISSUANCE                                                                                                                                                                                                                                                                                          | Date 3-/7-99<br>(Section 9-3-2C Grand Junction Zoning & Development Code) |  |  |
|                                                                                                                                                                                                                                                                                                                                                              | nk: Building Department) (Goldenrod: Utility Accounting)                  |  |  |